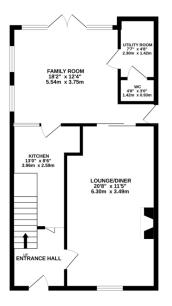

EPC to follow

GROUND FLOOR 600 sq.ft. (55.7 sq.m.) approx.

1ST FLOOR 414 sq.ft. (38.5 sq.m.) approx.

- No Chain
- Extended
- Downstairs W.C
- Utility Room
- Mid Town House
- Three Bedrooms
- Ideal Family Home
- Well Presented Throughout