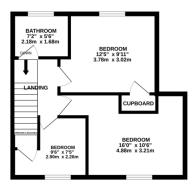

EPC to follow

GROUND FLOOR 600 sq.ft. (55.7 sq.m.) approx.

1ST FLOOR 414 sq.ft. (38.5 sq.m.) approx.

- No Chain
- Extended
- Downstairs W.C
- Utility Room
- Mid Town House
- Three Bedrooms
- Ideal Family Home
- Well Presented Throughout