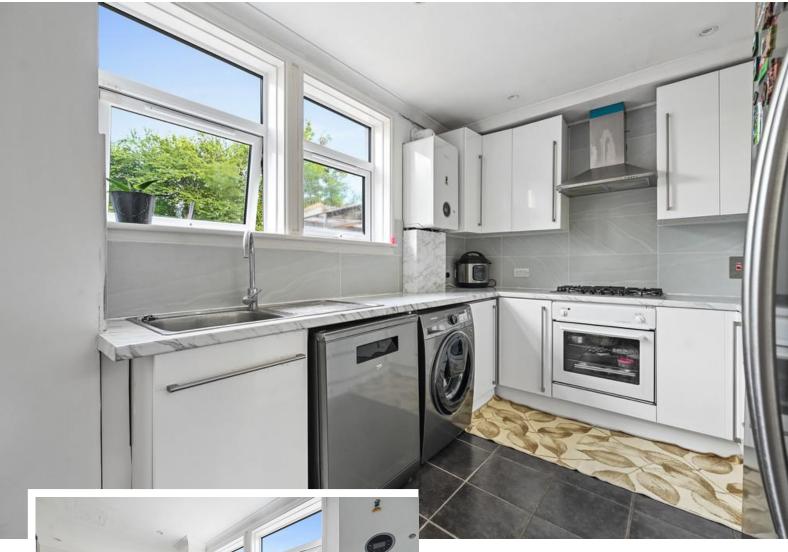

## Property Description

A well presented "HILLS" CONSTRUCTED END OF TERRACED EX-LOCAL AUTHORITY TWO DOUBLE BEDROOM mid terraced house with off street parking for up to three cars. The house is ideally located for access to Headstone Lane Station (London Overground) as well as local bus routes and shops. The accommodation comprises of a large reception room, separate fitted kitchen with space to dine, two larger than average double bedrooms with built in storage, a family bathroom and a large rear garden. The property is modern throughout and benefits from double glazed windows and gas central heating. Internal inspection highly advised.