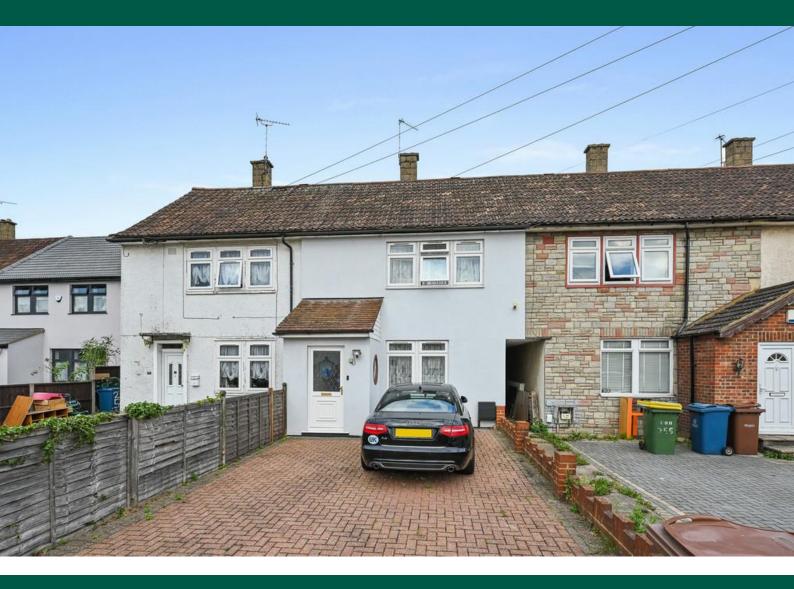

## HINTON & DOWNES

SALES, LETTINGS & MANAGEMENT

Headstone Lane

Harrow HA3 6PG

- Two double bedroom
- Off street parking
- Modern throughout
- Large rear garden

Asking Price Of £475,000 EPC Rating 'TBC'

## Property Description

A well presented "HILLS" CONSTRUCTED END OF TERRACED EX-LOCAL AUTHORITY TWO DOUBLE BEDROOM mid terraced house with off street parking for up to three cars. The house is ideally located for access to Headstone Lane Station (London Overground) as well as local bus routes and shops. The accommodation comprises of a large reception room, separate fitted kitchen with space to dine, two larger than average double bedrooms with built in storage, a family bathroom and a large rear garden. The property is modern throughout and benefits from double glazed windows and gas central heating. Internal inspection highly advised.