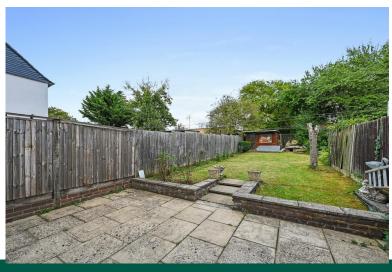

## Property Description

A well presented "HILLS" CONSTRUCTED END OF TERRACED EX-LOCAL AUTHORITY TWO DOUBLE BEDROOM mid terraced house with off street parking for up to three cars. The house is ideally located for access to Headstone Lane Station (London Overground) as well as local bus routes and shops. The accommodation comprises of a large reception room, separate fitted kitchen with space to dine, two larger than average double bedrooms with built in storage, a family bathroom and a large rear garden. The property is modern throughout and benefits from double glazed windows and gas central heating. Internal inspection highly advised.