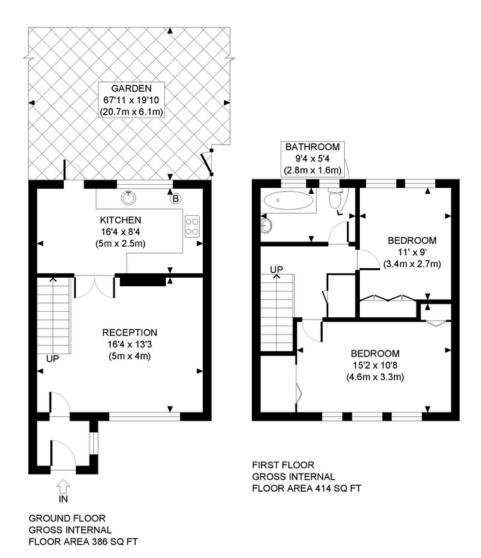

APPROX. GROSS INTERNAL FLOOR AREA: 800 SQ FT/ 74 SQM

This plan is for illustrative purposes only and should be used as such by any prospective client.

Whilst every attempt has been made to ensure the accuracy of the Floor Plan contained here, measurements of the doors, windows, rooms and any other items are approximate and no responsibility is taken for any errors, omissions, or misstatement.