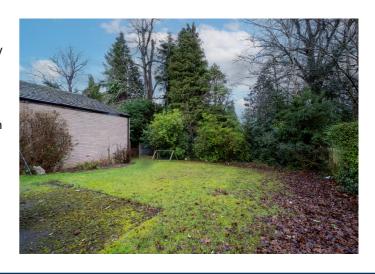

# **DESCRIPTION**

Silverdale is a detached four bedroom bungalow situated in a desirable area within the West End of Hexham. The property, which is in need of renovation, offers spacious accommodation benefitting from a double garage, driveway parking and gardens. The accommodation comprises; spacious reception hall and cloakroom, two reception rooms including a sitting room with fireplace housing a gas fire and double doors leading through to a dining room. Off the dining room is a conservatory with doors out to the garden. The breakfasting kitchen provides access into a double garage. There are four bedrooms, the master bedroom benefitting from an en suite shower room, and a family bathroom. Externally the property is approached via a gated driveway providing ample parking and leading to a double garage. There is a good sized wrap around garden mainly laid to lawn bordered by mature hedging offering privacy.