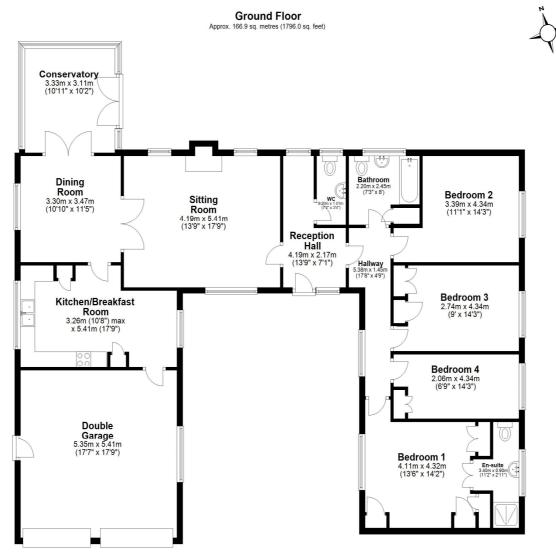

# FREE MARKET APPRAISAL

We would be pleased to provide professional, unbiased advice on the current value and marketing of your existing home.

Total area: approx. 166.9 sq. metres (1796.0 sq. feet) Silverdale, HEXHAM