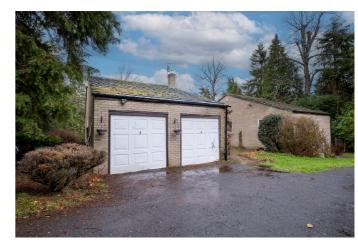

# **DESCRIPTION**

Silverdale is a detached four bedroom bungalow situated in a desirable area within the West End of Hexham. The property, which is in need of renovation, offers spacious accommodation benefitting from a double garage, driveway parking and gardens. The accommodation comprises; spacious reception hall and cloakroom, two reception rooms including a sitting room with fireplace housing a gas fire and double doors leading through to a dining room. Off the dining room is a conservatory with doors out to the garden. The breakfasting kitchen provides access into a double garage. There are four bedrooms, the master bedroom benefitting from an en suite shower room, and a family bathroom. Externally the property is approached via a gated driveway providing ample parking and leading to a double garage. There is a good sized wrap around garden mainly laid to lawn bordered by mature hedging offering privacy.