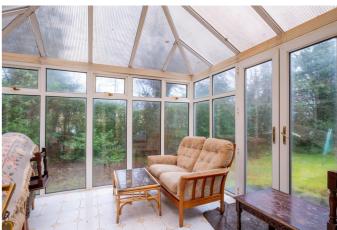

# **DESCRIPTION**

Silverdale is a detached four bedroom bungalow situated in a desirable area within the West End of Hexham. The property, which is in need of renovation, offers spacious accommodation benefitting from a double garage, driveway parking and gardens. The accommodation comprises; spacious reception hall and cloakroom, two reception rooms including a sitting room with fireplace housing a gas fire and double doors leading through to a dining room. Off the dining room is a conservatory with doors out to the garden. The breakfasting kitchen provides access into a double garage. There are four bedrooms, the master bedroom benefitting from an en suite shower room, and a family bathroom. Externally the property is approached via a gated driveway providing ample parking and leading to a double garage. There is a good sized wrap around garden mainly laid to lawn bordered by mature hedging offering privacy.