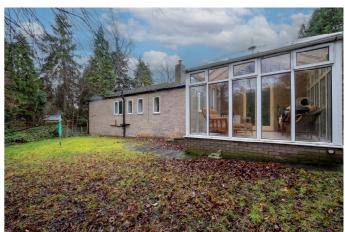

# **DESCRIPTION**

Silverdale is a detached four bedroom bungalow situated in a desirable area within the West End of Hexham. The property, which is in need of renovation, offers spacious accommodation benefitting from a double garage, driveway parking and gardens. The accommodation comprises; spacious reception hall and cloakroom, two reception rooms including a sitting room with fireplace housing a gas fire and double doors leading through to a dining room. Off the dining room is a conservatory with doors out to the garden. The breakfasting kitchen provides access into a double garage. There are four bedrooms, the master bedroom benefitting from an en suite shower room, and a family bathroom. Externally the property is approached via a gated driveway providing ample parking and leading to a double garage. There is a good sized wrap around garden mainly laid to lawn bordered by mature hedging offering privacy.