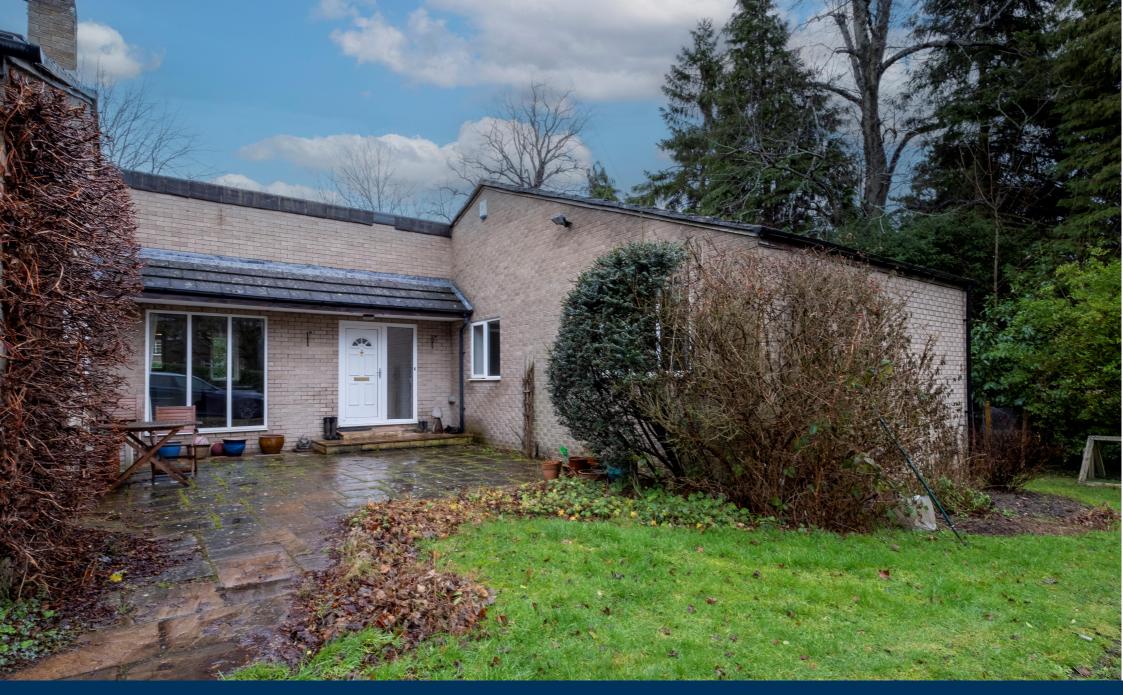

# Guide Price: £395,000

A detached four bedroom bungalow situated in a desirable area within the West End of Hexham. The property, which is in need of renovation, offers spacious accommodation benefitting from a double garage, driveway parking and gardens.

# **DESCRIPTION**

Silverdale is a detached four bedroom bungalow situated in a desirable area within the West End of Hexham. The property, which is in need of renovation, offers spacious accommodation benefitting from a double garage, driveway parking and gardens. The accommodation comprises; spacious reception hall and cloakroom, two reception rooms including a sitting room with fireplace housing a gas fire and double doors leading through to a dining room. Off the dining room is a conservatory with doors out to the garden. The breakfasting kitchen provides access into a double garage. There are four bedrooms, the master bedroom benefitting from an en suite shower room, and a family bathroom. Externally the property is approached via a gated driveway providing ample parking and leading to a double garage. There is a good sized wrap around garden mainly laid to lawn bordered by mature hedging offering privacy.