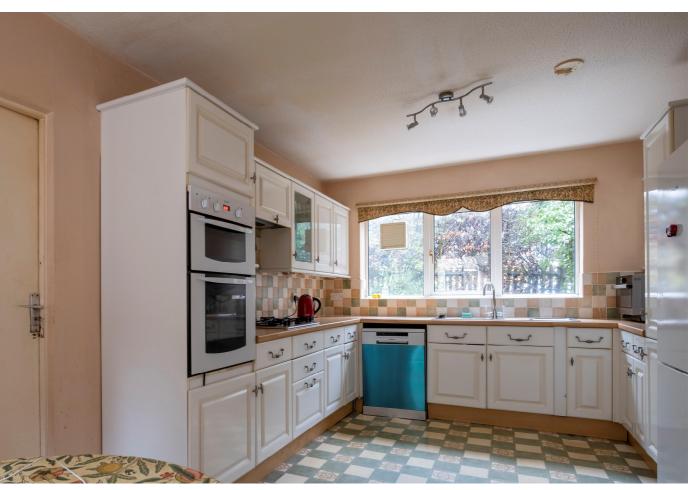

# **DESCRIPTION**

Silverdale is a detached four bedroom bungalow situated in a desirable area within the West End of Hexham. The property, which is in need of renovation, offers spacious accommodation benefitting from a double garage, driveway parking and gardens. The accommodation comprises; spacious reception hall and cloakroom, two reception rooms including a sitting room with fireplace housing a gas fire and double doors leading through to a dining room. Off the dining room is a conservatory with doors out to the garden. The breakfasting kitchen provides access into a double garage. There are four bedrooms, the master bedroom benefitting from an en suite shower room, and a family bathroom. Externally the property is approached via a gated driveway providing ample parking and leading to a double garage. There is a good sized wrap around garden mainly laid to lawn bordered by mature hedging offering privacy.