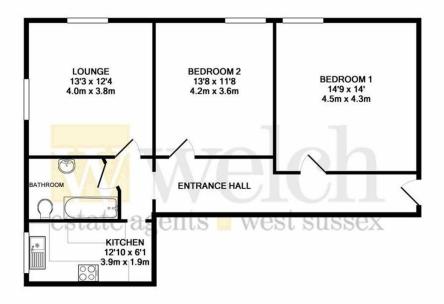

## DOLPHIN LODGE, WORTHING, BN11 5AL

Whilst every attempt has been made to ensure the accuracy of the floor plan contained here, measurements of doors, windows, rooms and any other items are approximate and no responsibility is taken for any error, omission, or mis-statement. This plan is for illustrative purposes only and should be used as such by any prospective purchaser. The services, systems and appliances shown have not been tested and no guarantee as to their operability or efficiency can be given Made with Metropix @2018