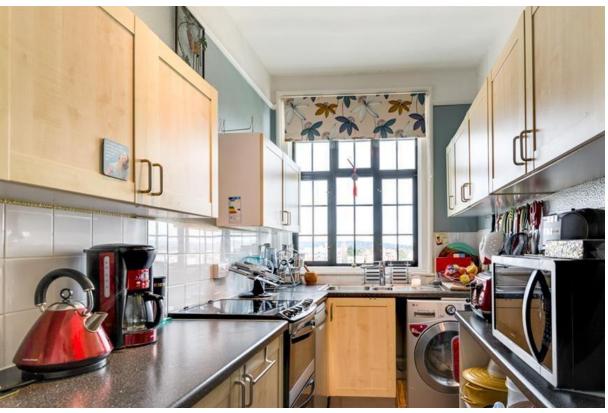

## Guide Price £180,000

W Welch Estate Agents are delighted to offer for sale to the open market this two-bedroom purpose-built apartment in the ever-popular Dolphin Lodge. On further inspection of the property, you will find stairs and lift up to the apartment floor, with a private front door leading to the entrance hallway with access to the lounge/diner, doors to all bedrooms and bathroom. The kitchen has been fitted with wall to floor mounted units with space and provisions for all appliances, an oven with hob and extractor fan. The family bathroom has been fitted with a full white suite including a bath and shower, toilet and hand wash basin. Both the lounge/diner and the two bedrooms boast excellent sea views.