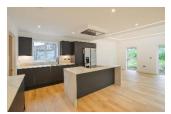

## lewis white

Stunning semi-detached high specification kitchen, room with vaulted ceiling and roof lantern, separate utility room and cloakroom with WC. There are 2 double bedrooms and a luxurious bathroom on the first floor with the master suite on the second floor with en-suite. There is a delightful rural aspect to the front of the houses, the gardens face south and each house has 2 off road parking spaces. Build

## 1A & B Castle Drive, Reigate, Surrey, RH2 8DQ

- 3 double bedrooms over 1st and 2nd floor.
- Stunning open plan ground floor with vaulted ceiling.
- High specification fitted kitchen with central island housing hob and breakfast bar.
- Utility room.
- 2 bathrooms.
- Cloakroom with WC.