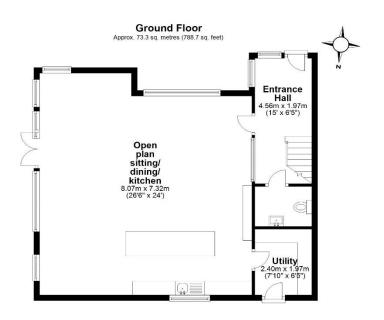

## 1A & B Castle Drive, Reigate, Surrey, RH2 8DQ

- 3 double bedrooms over 1st and 2nd floor.
- Stunning open plan ground floor with vaulted ceiling.
- High specification fitted kitchen with central island housing hob and breakfast bar.
- Utility room.
- 2 bathrooms.
- Cloakroom with WC.

- South facing gardens to the side of each property.
- 2 parking spaces.
- Energy efficient with triple glazing.
- Build completion June 2023.
- 2 house development.

01737 245779

Second Floor

Total area: approx. 143.2 sq. metres (1541.9 sq. feet)