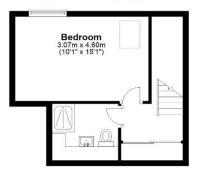

## 1A & B Castle Drive, Reigate, Surrey, RH2 8DQ

- 3 double bedrooms over 1st and 2nd floor.
- Stunning open plan ground floor with vaulted ceiling.
- High specification fitted kitchen with central island housing hob and breakfast bar.
- Utility room.
- 2 bathrooms.
- Cloakroom with WC.

- South facing gardens to the side of each property.
- 2 parking spaces.
- Energy efficient with triple glazing.
- Build completion June 2023.
- 2 house development.

01737 245779

Second Floor

Total area: approx. 143.2 sq. metres (1541.9 sq. feet)