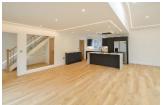

## lewis white

Stunning semi-detached high specification kitchen, room with vaulted ceiling and roof lantern, separate utility room and cloakroom with WC. There are 2 double bedrooms and a luxurious bathroom on the first floor with the master suite on the second floor with en-suite. There is a delightful rural aspect to the front of the houses, the gardens face south and each house has 2 off road parking spaces. Build

## 1A & B Castle Drive, Reigate, Surrey, RH2 8DQ

- 3 double bedrooms over 1st and 2nd floor.
- Stunning open plan ground floor with vaulted ceiling.
- High specification fitted kitchen with central island housing hob and breakfast bar.
- Utility room.
- 2 bathrooms.
- Cloakroom with WC.