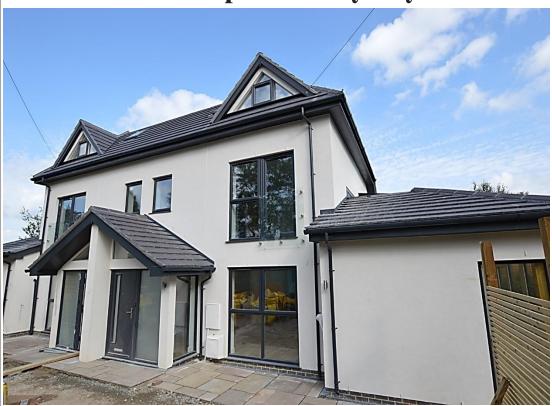

## lewis white

Stunning semi-detached high specification kitchen, room with vaulted ceiling and roof lantern, separate utility room and cloakroom with WC. There are 2 double bedrooms and a luxurious bathroom on the first floor with the master suite on the second floor with en-suite. There is a delightful rural aspect to the front of the houses, the gardens face south and each house has 2 off road parking spaces. Build

## 1A & B Castle Drive, Reigate, Surrey, RH2 8DQ

- 3 double bedrooms over 1st and 2nd floor.
- Stunning open plan ground floor with vaulted ceiling.
- High specification fitted kitchen with central island housing hob and breakfast bar.
- Utility room.
- 2 bathrooms.
- Cloakroom with WC.

- South facing gardens to the side of each property.
- 2 parking spaces.
- Energy efficient with triple glazing.
- Build completion June 2023.
- 2 house development.

01737 245779

Second Floor

Total area: approx. 143.2 sq. metres (1541.9 sq. feet)