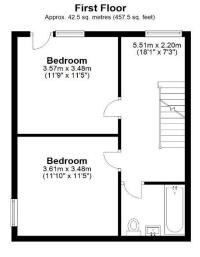

## 1A & B Castle Drive, Reigate, Surrey, RH2 8DQ

- 3 double bedrooms over 1st and 2nd floor.
- Stunning open plan ground floor with vaulted ceiling.
- High specification fitted kitchen with central island housing hob and breakfast bar.
- Utility room.
- 2 bathrooms.
- Cloakroom with WC.

- South facing gardens to the side of each property.
- 2 parking spaces.
- Energy efficient with triple glazing.
- Build completion June 2023.
- 2 house development.

01737 245779

Second Floor

Total area: approx. 143.2 sq. metres (1541.9 sq. feet)