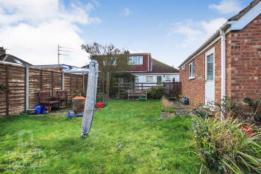

#### Outside

Shingled driveway providing off road parking and access to detached garage and rear garden.

The enclosed rear garden is laid to lawn and patio area.