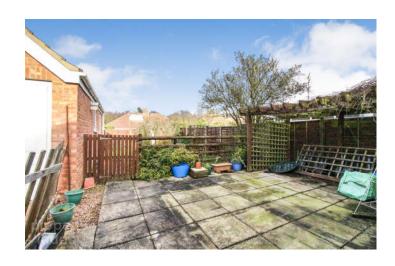

#### Outside

Shingled driveway providing off road parking and access to detached garage and rear garden.

The enclosed rear garden is laid to lawn and patio area.