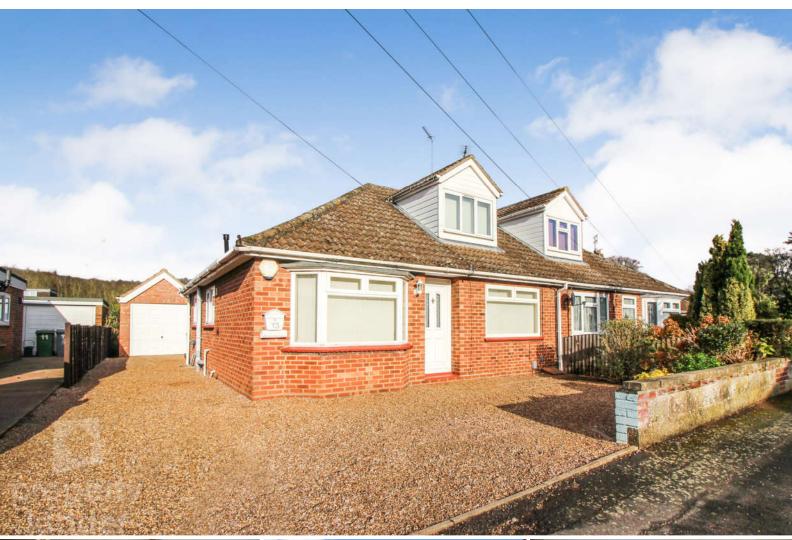

# Prior Road, Thorpe St Andrew, NR7 OLX

A three bedroom chalet bungalow with no onward chain in a cul de sac location.

£275,000

# "A three bedroom chalet bungalow in a cul de sac location in popular Thorpe St Andrew"

\*POPULAR NR7 LOCATION\*
This highly versatile three bedroom chalet located in a popular Cul-de-sac in Thorpe St Andrew is a must see that comes with the benefit of having no onward chain. With enclosed rear garden, generous off road parking and garage this would make an excellent family home.