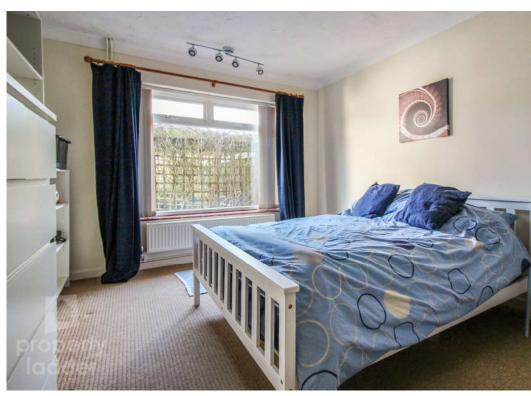

#### Bedroom

10'4 x 9'5 (3.1m x 2.9m)

#### **Bedroom**

13'7 x 10'7 (4.1m x 3.2m)

#### Bedroom

23'3 x 11'8 (7.1m x 3.8m)