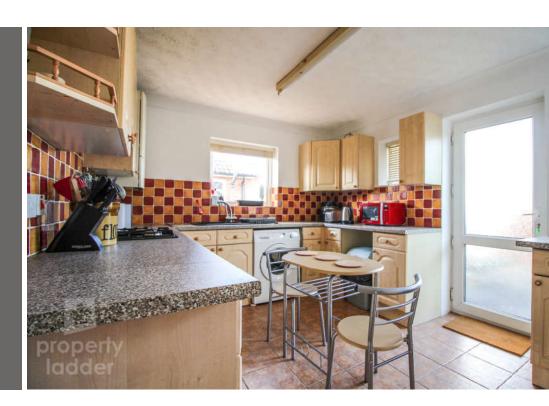

# propertyladder 🗀









# Prior Road, Thorpe St Andrew, NR7 OLX

A three bedroom chalet bungalow with no onward chain in a cul de sac location.

£275,000

## Prior Road, Thorpe St Andrew, NR7 OLX

A three bedroom chalet bungalow with no onward chain in a cul de sac location.

## Overview

- Semi Detached Chalet
   Bungalow
- Three Double Bedrooms
- Off Road Parking and Garage
- No Onward Chain
- Popular NR7 Location
- Must be seen!



# "A three bedroom chalet bungalow in a cul de sac location in popular Thorpe St Andrew"



\*POPULAR NR7 LOCATION\*
This highly versatile three bedroom chalet located in a popular Cul-de-sac in Thorpe St Andrew is a must see that comes with the benefit of having no onward chain. With enclosed rear garden, generous off road parking and garage this would make an excellent family home.



# propertyladder \_\_\_\_

#### Location

Thorpe St. Andrew is a popular suburb to the east of the city of Norwich. Riverside green is nearby, just down the hill, as are a number of riverside public houses, restaurants and coffee shops. The city centre is easily accessible by foot or regular buses and provides excellent shopping and facilities. Norwich also offers excellent schooling facilities with both