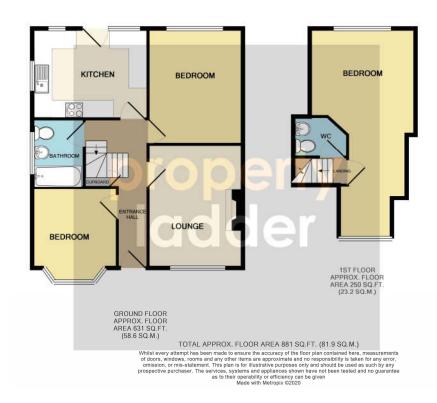

#### Accommodation Comprises...

#### **Entrance Hall**

#### Lounge

13'9 x 10'6 (4.2m x 3.2m)

#### Kitchen

 $12'10 \times 10' (3.9 \text{m} \times 3.0 \text{m})$ 

#### Bedroom

10'4 x 9'5 (3.1m x 2.9m)

#### **Bedroom**

13'7 x 10'7 (4.1m x 3.2m)

#### **Bathroom**

5'8 x 7'6 (1.75m x 2.29m)

#### First Floor Landing

#### WC

#### Bedroom

23'3 x 11'8 (7.1m x 3.8m)