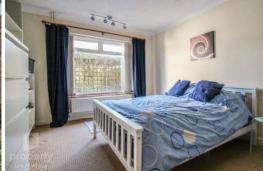

#### Bedroom

10'4 x 9'5 (3.1m x 2.9m)

#### **Bedroom**

13'7 x 10'7 (4.1m x 3.2m)

#### Bedroom

23'3 x 11'8 (7.1m x 3.8m)