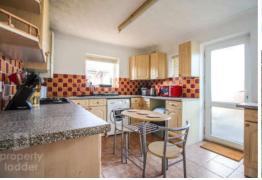

# propertyladder 🗀









# Prior Road, Thorpe St Andrew, NR7 OLX

A three bedroom chalet bungalow with no onward chain in a cul de sac location.

£275,000

## Prior Road, Thorpe St Andrew, NR7 OLX

A three bedroom chalet bungalow with no onward chain in a cul de sac location.

## Overview

- Semi Detached Chalet
   Bungalow
- Three Double Bedrooms
- Off Road Parking and Garage
- No Onward Chain
- Popular NR7 Location
- Must be seen!



# "A three bedroom chalet bungalow in a cul de sac location in popular Thorpe St Andrew"



\*POPULAR NR7 LOCATION\*
This highly versatile three bedroom chalet located in a popular Cul-de-sac in Thorpe St Andrew is a must see that comes with the benefit of having no onward chain. With enclosed rear garden, generous off road parking and garage this would make an excellent famil