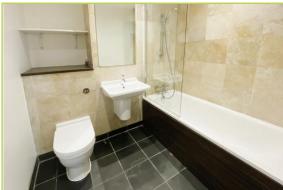

#### **BATHROOM**

Dark grey tiled floor, part tiled walls, ceiling mounted spotlights, ceiling mounted extractor fan, wall mounted chrome effect heated towel rail, white bath suite comprising of bath with glass shower screen with chrome effect mixer tap and wall mounted shower unit, low level WC and wall mounted hand basin with chrome effect mixer tap, wall mounted mirror, useful storage recess with dark wood top and wall mounted shelve above