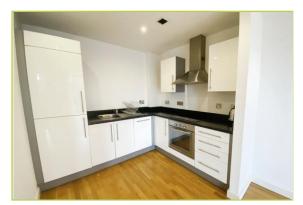

#### **KITCHEN**

Open plan with lounge, laid to wood laminate floor, black and grey marble effect work surfaces with a range of white glossed wall and base units over, integrated electric oven and 4 ring induction hob, wall mounted stainless steel extractor fan over, integrated slim line dishw asher, integrated fridge freezer tower, ceiling mounted spotlights, 1 1/2 stainless steel sink with drainer and mixer tap