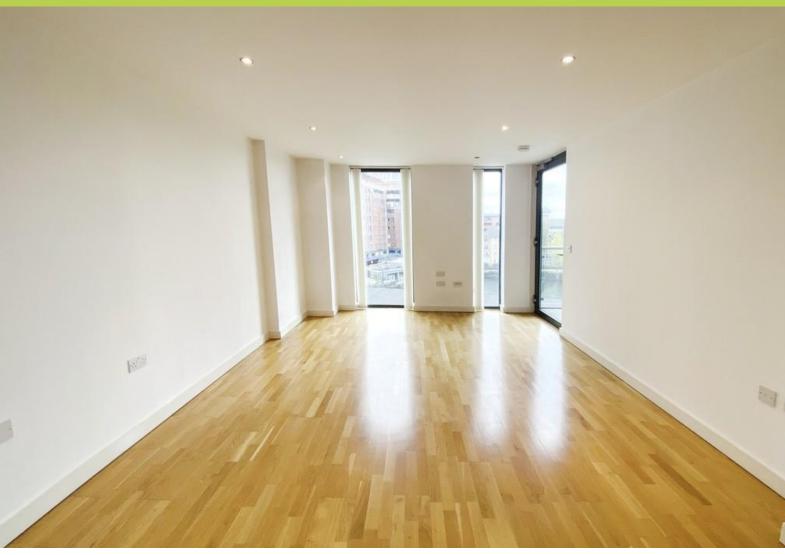

### LIVING ROOM

Wood laminate flooring, ceiling mounted spotlights, ceiling mounted smoke alarm, wall mounted entry intercom, wall mounted under floor heating control, wall mounted TV, satellite and telephone sockets