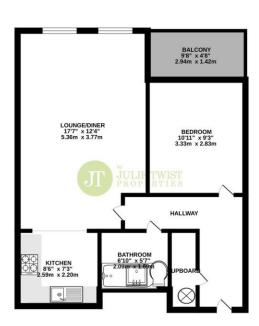

#### **GENERAL**

Rental Yield: 7.5% (based on an expected rental of £1100pcm)

Service Charge: £1,500 p.a. approx. Ground Rent: £350 p.a. approx. Lease: 150 years from 2005

Floor Area: 517 sqft (48.1 sqm) approx. Council Tax Band: C. Approx £1,967.57

#### **HALLWAY**

Wood laminate floor, ceiling mounted spotlights, ceiling mounted smoke alarm, wall mounted under floor heating control, wall mounted coat hooks

#### **BEDROOM**

Floor laid to carpet, ceiling mounted spot lights, wall mounted under floor heating control, wall mounted telephone socket, double glazedwindow

#### **BATHROOM**

Dark grey tiled floor, part tiled walls, ceiling mounted spotlights, ceiling mounted extractor fan, wall mounted chrome effect heated towel rail, white bath suite comprising of bath with glass shower screen with chrome effect mixer tap and wall mounted shower unit, low level WC and wall mounted hand basin with chrome effect mixer tap, wall mounted mirror, useful storage recess with dark wood top and wall mounted shelve above

### **PARKING**

There is a secure allocated parking space with this property.