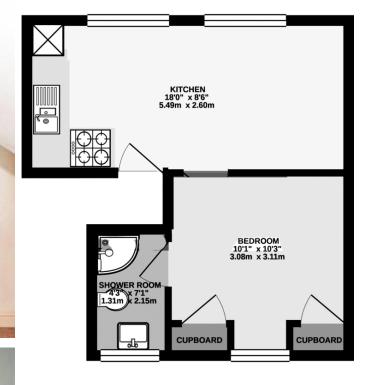

TOTAL FLOOR AREA: 287 sq.ft. (26, 7 sq.m.) approx. White every attempt has been used to ensure the accuracy of the floorpin contained here, measurement of alconvert attempt has been used to accurate the accuracy of the floorpin contained here. The ensure of ensurement. Thes also has floar development of the accurate the sure of the prospective particular. The series, system and applications show not been tested and ro parameter as to their operativity or efficiency on before.