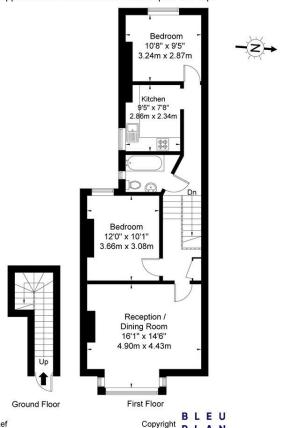

## Windsor Road, NW2 5DT

Approx Gross Internal Area = 68.2 sq m / 734 sq ft

The Floor plan is not to scale and measurements and areas shown are approximate and therefore should be used for illustrative purposes only. The plan has been prepared in accordance with the RICS code of Measuring Practice and whilst we have confidence in the information produced it must not be relied on. If there is any aspect of particular importance, you should carry out or commission your own inspection of the property.