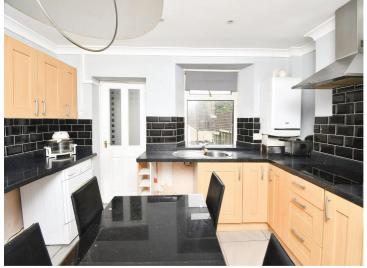

#### **Kitchen**

10' x 12' (3.05m x 3.66m)

Tiled flooring, Tiled splashback, Fitted base and wall storage units, Stainless steel sink, Double glazed window to rear aspect, Door to rear garden