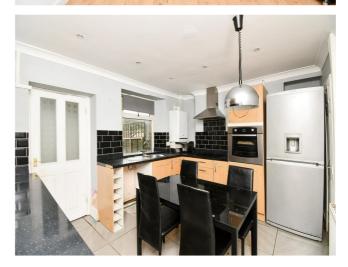

#### **Kitchen**

10' x 12' (3.05m x 3.66m)

Tiled flooring, Tiled splashback, Fitted base and wall storage units, Stainless steel sink, Double glazed window to rear aspect, Door to rear garden