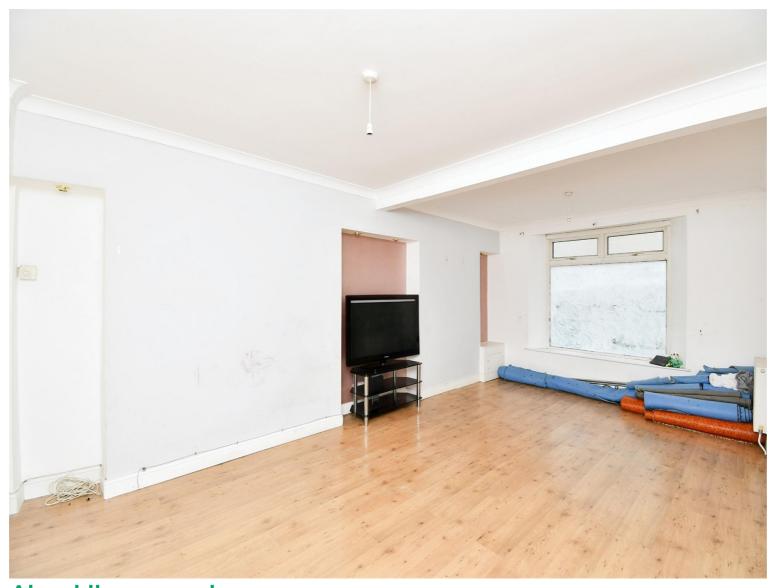

#### Lounge

21' x 12' (6.40m x 3.66m)

Laminate flooring, Smooth plastered walls, Two double glazed windows to front and rear aspect