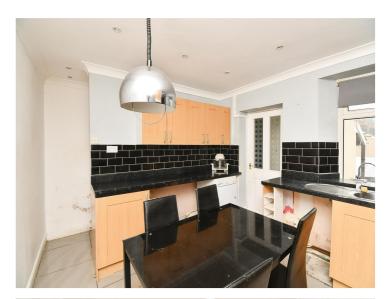

#### **Kitchen**

10' x 12' (3.05m x 3.66m)

Tiled flooring, Tiled splashback, Fitted base and wall storage units, Stainless steel sink, Double glazed window to rear aspect, Door to rear garden