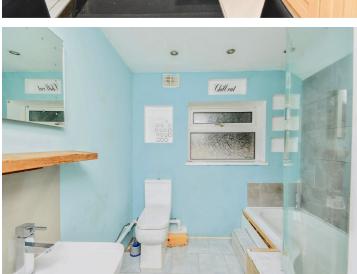

#### **Bathroom**

8' 1" x 7' (2.46m x 2.13m)

Tiled flooring, Smooth plastered walls, Bath with shower over head, Handwash basin, WC, Double glazed obscure window to rear aspect