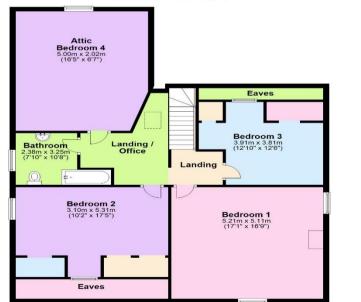

### Ground Floor Approx. 122.2 sq. metres (1315.8 sq. feet)

First Floor Approx. 117.5 sq. metres (1264.9 sq. feet)

Total area: approx. 239.8 sq. metres (2580.6 sq. feet)

The Floor plans are for guidance only. Plan produced using PlanUp.