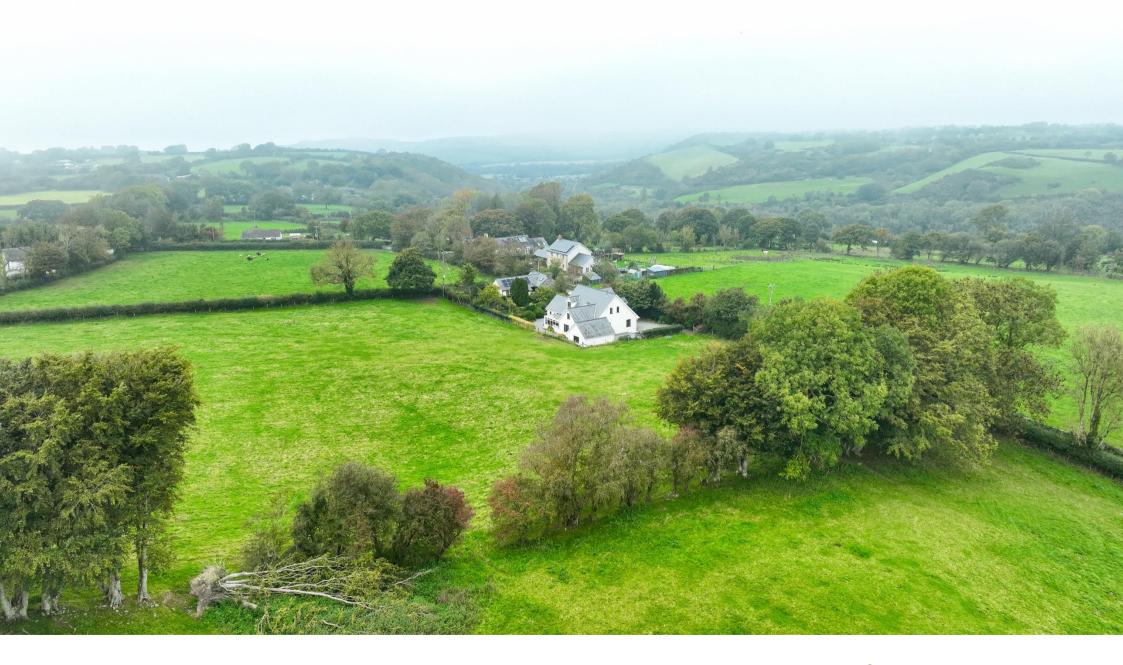

#### TY HYWEL

Ty Hywel is a superbly located, non-estate four / five bedroom detached property located in between Llanrhystud and Llanon. This property enjoys an enviable location semi-rurally situated, yet only around 20 minutes from Aberystwyth. The property offers flexible accommodation with a good size sitting room, dining room, large conservatory and big kitchen / breakfast room. Usefully and with potentially a nod towards multi-generational family accommodation, there is also a large downstairs bathroom and a bedroom / reception room additionally on the ground floor. To the first floor, there are four bedrooms with a family bathroom.

Outside the property offers an extensive parking facilities, well screened and mature, established front gardens, a detached garage. The property will be sold with 2 acres to the rear of the property with the opportunity to also lease another 2 acres for grazing or pasture on a long term rental thus offering an potential equestrian element to the sale.

This property offers a superb opportunity to purchase a property in a sought after location yet within easy access to Aberystwyth, Lampeter, Aberaeron and New Quay.