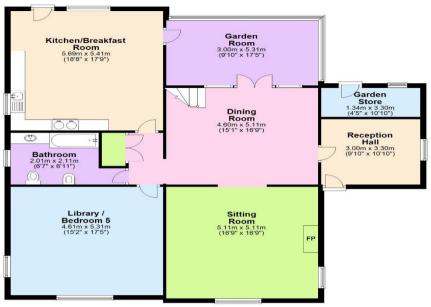

### Ground Floor Approx. 122.2 sq. metres (1315.8 sq. feet)

First Floor Approx. 117.5 sq. metres (1264.9 sq. feet)

Total area: approx. 239.8 sq. metres (2580.6 sq. feet)

The Floor plans are for guidance only. Plan produced using PlanUp.