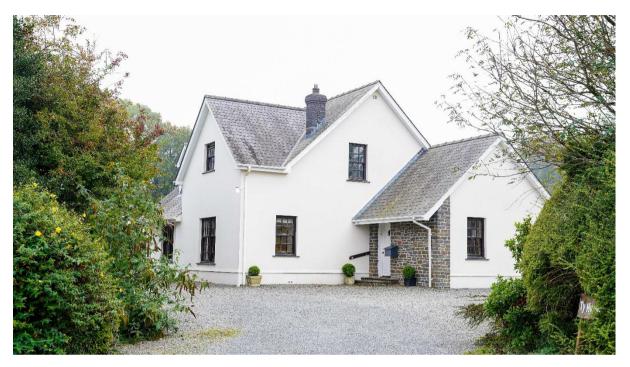

#### TY HYWEL

Ty Hywel is a superbly located, non-estate four / five bedroom detached property located in between Llanrhystud and Llanon. This property enjoys an enviable location semi-rurally situated, yet only around 20 minutes from Aberystwyth. The property offers flexible accommodation with a good size sitting room, dining room, large conservatory and big kitchen / breakfast room. Usefully and with potentially a nod towards multi-generational family accommodation, there is also a large downstairs bathroom and a bedroom / reception room additionally on the ground floor. To the first floor, there are four bedrooms with a family bathroom.