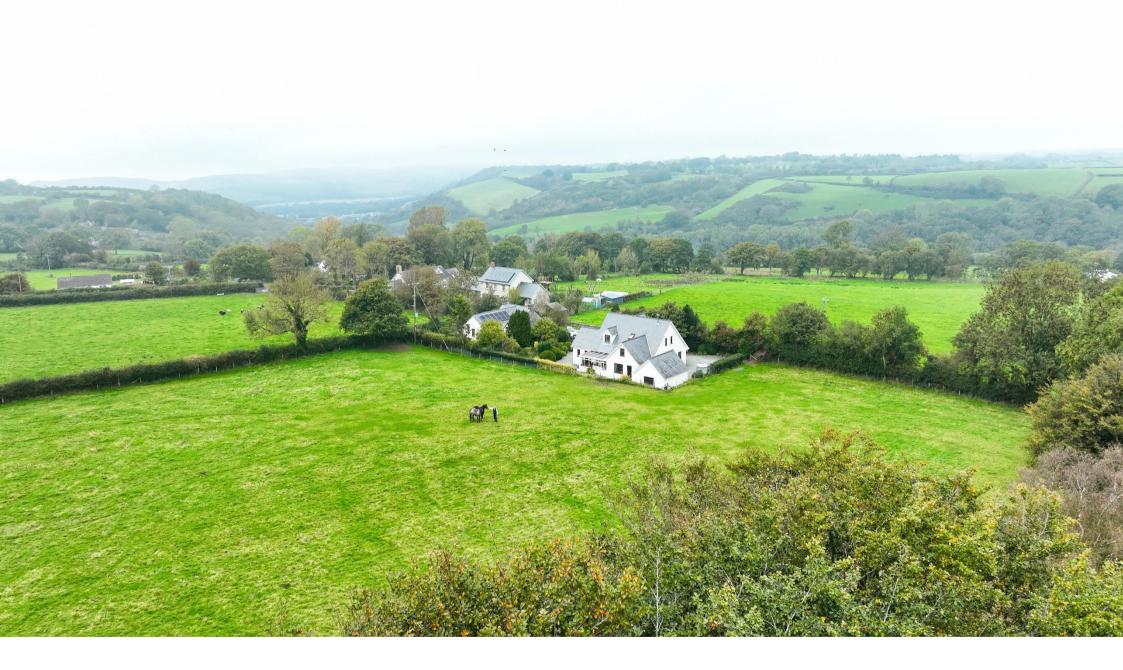

#### TY HYWEL

Ty Hywel is a superbly located, non-estate four / five bedroom detached property located in between Llanrhystud and Llanon. This property enjoys an enviable location semi-rurally situated, yet only around 20 minutes from Aberystwyth. The property offers flexible accommodation with a good size sitting room, dining room, large conservatory and big kitchen / breakfast room. Usefully and with potentially a nod towards multi-generational family accommodation, there is also a large downstairs bathroom and a bedroom / reception room additionally on the ground floor. To the first floor, there are four bedrooms with a family bathroom.

Outside the property offers an extensive parking facilities, well screened and mature, established front gardens, a detached garage. The property will be sold with 2 acres to the rear of the property with the opportunity to also lease another 2 acres for grazing or pasture on a long term rental thus offering an potential equestrian element to the sale.