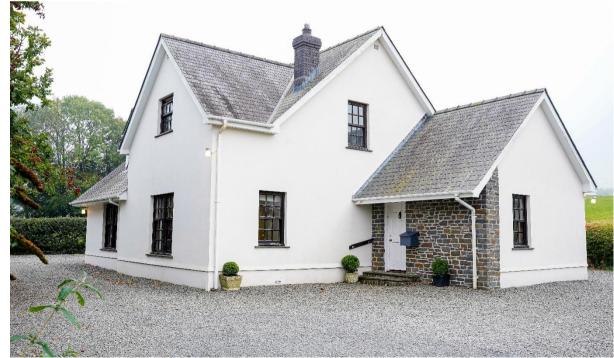

#### TY HYWEL

Ty Hywel is a superbly located, non-estate four / five bedroom detached property located in between Llanrhystud and Llanon. This property enjoys an enviable location semi-rurally situated, yet only around 20 minutes from Aberystwyth. The property offers flexible accommodation with a good size sitting room, dining room, large conservatory and big kitchen / breakfast room. Usefully and with potentially a nod towards multi-generational family accommodation, there is also a large downstairs bathroom and a bedroom / reception room additionally on the ground floor. To the first floor, there are four bedrooms with a family bathroom.