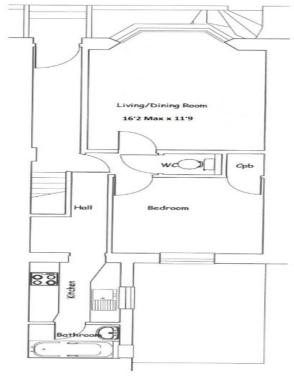

**ENTRANCE HALL** 

LIVING/ DINING ROOM 16' 2" x 11' 9" (4.93m x 3.58m)

**BEDROOM** 

WC

**KITCHEN** 

**BATHROOM** 

Agents Note: Whilst every care has been taken to prepare these sales particulars, they are for guidance purposes only. All measurements are approximate are for general guidance purposes only and whilst every care has been taken to ensure their accuracy, they should not be relied upon and potential buyers are advised to recheck the measurements