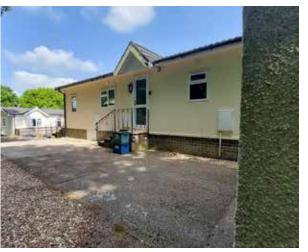

# The Property

A well maintained and practically configured park home on a quiet and pleasant over 50's site, offered with NO ONWARD CHAIN. The home features an entry porch leading to a spacious and bright lounge / diner with extensive glazing, fully fitted kitchen, utility area, two double bedrooms, one with ensuite shower room, and a separate bathroom. All of the rooms are well-proportioned, and although the property would benefit from some redecoration, it is clean and tidy and presented in good order. In addition, there are private gardens, private parking for 1 - 2 cars, and a single garage. Location

## Outside

Low maintenance wrap-around gardens. Private parking for 1-2 cars. Single garage with automatic door.

**Services**: Mains electricity, gas, water, drainage. Broadband connected

**Agents Note:** The site is for over 50's only and currently charges a £159/month pitch fee