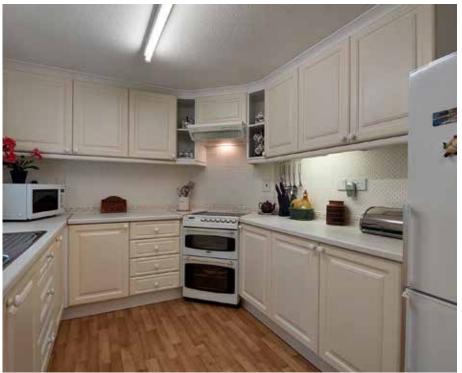

# The Property

A well maintained and practically configured park home on a quiet and pleasant over 50's site, offered with NO ONWARD CHAIN. The home features an entry porch leading to a spacious and bright lounge / diner with extensive glazing, fully fitted kitchen, utility area, two double bedrooms, one with ensuite shower room, and a separate bathroom. All of the rooms are well-proportioned, and although the property would benefit from some redecoration, it is clean and tidy and presented in good order. In addition, there are private gardens, private parking for 1 - 2 cars, and a single garage. Location

#### **Ground Floor**

Porch 2'10" x 5'8" Kitchen 8'3" x 10'2" Living Room 15'7" x 18'7" (Max) Utility 8'3" x 4'9" Bedroom 1 9'2" x 11'8" En-Suite 6'3" x 6'2" Bedroom 2 9'2" x 9'7" Bathroom 6'4" x 5'2"