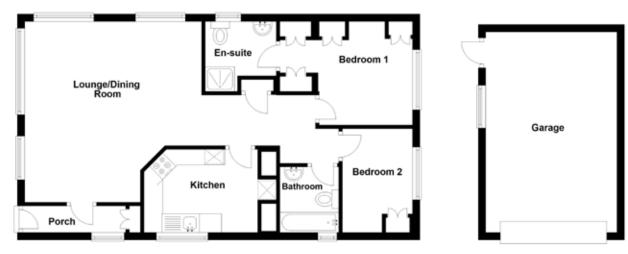

Schematic floor plan. Not to scale. Measurements are approximate. Plan produced using PlanUp.

#### Accommodation

#### **Ground Floor**

Porch 2'10" x 5'8" Kitchen 8'3" x 10'2" Living Room 15'7" x 18'7" (Max) Utility 8'3" x 4'9" Bedroom 1 9'2" x 11'8" En-Suite 6'3" x 6'2" Bedroom 2 9'2" x 9'7" Bathroom 6'4" x 5'2"

### Outbuildings Garage 11'1" x 17'8"