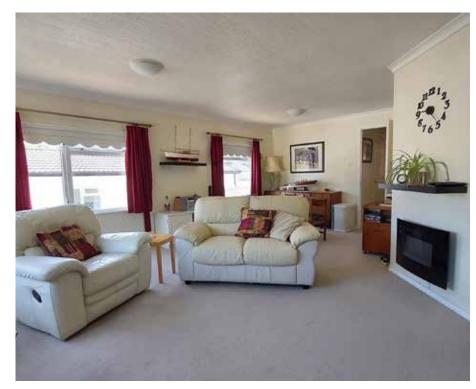

# The Property

A well maintained and practically configured park home on a quiet and pleasant over 50's site, offered with NO ONWARD CHAIN. The home features an entry porch leading to a spacious and bright lounge / diner with extensive glazing, fully fitted kitchen, utility area, two double bedrooms, one with ensuite shower room, and a separate bathroom. All of the rooms are well-proportioned, and although the property would benefit from some redecoration, it is clean and tidy and presented in good order. In addition, there are private gardens, private parking for 1 - 2 cars, and a single garage. Location

#### **Ground Floor**

Porch 2'10" x 5'8" Kitchen 8'3" x 10'2" Living Room 15'7" x 18'7" (Max) Utility 8'3" x 4'9" Bedroom 1 9'2" x 11'8" En-Suite 6'3" x 6'2" Bedroom 2 9'2" x 9'7" Bathroom 6'4" x 5'2"