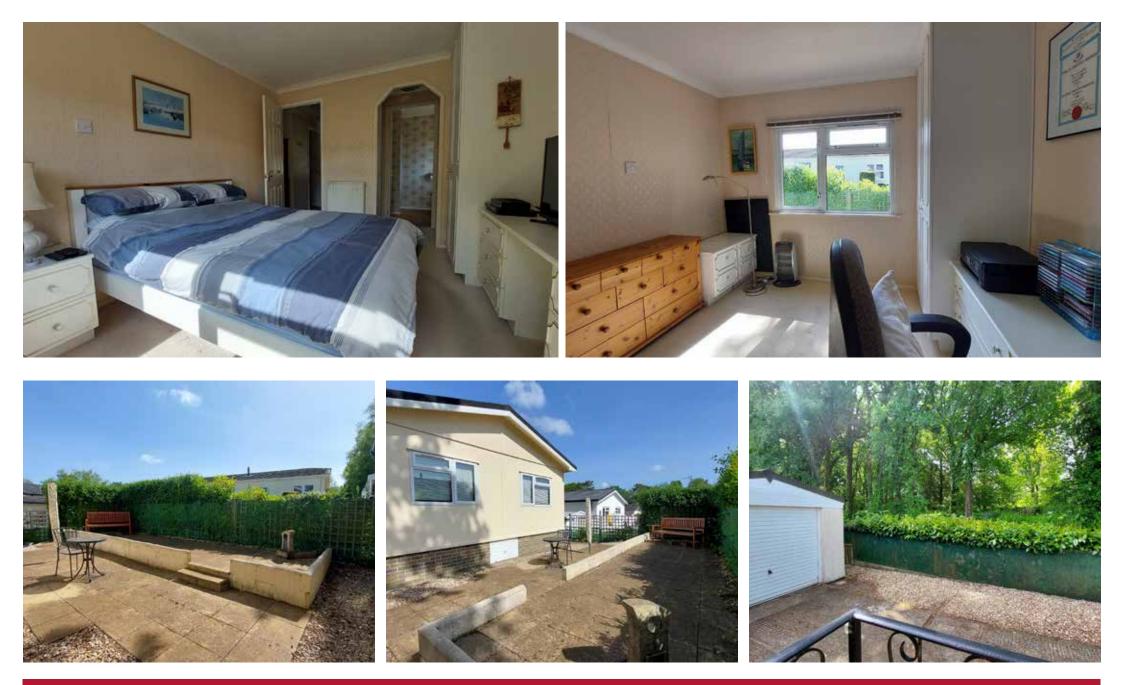

# The Property

A well maintained and practically configured park home on a quiet and pleasant over 50's site, offered with NO ONWARD CHAIN. The home features an entry porch leading to a spacious and bright lounge / diner with extensive glazing, fully fitted kitchen, utility area, two double bedrooms, one with ensuite shower room, and a separate bathroom. All of the rooms are well-proportioned, and although the property would benefit from some redecoration, it is clean and tidy and presented in good order. In addition, there are private gardens, private parking for 1 - 2 cars, and a single garage. Location

## Outside

Low maintenance wrap-around gardens. Private parking for 1-2 cars. Single garage with automatic door.

**Services**: Mains electricity, gas, water, drainage. Broadband connected

**Agents Note:** The site is for over 50's only and currently charges a £159/month pitch fee