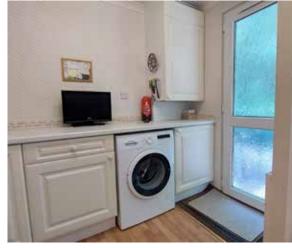

# The Property

A well maintained and practically configured park home on a quiet and pleasant over 50's site, offered with NO ONWARD CHAIN. The home features an entry porch leading to a spacious and bright lounge / diner with extensive glazing, fully fitted kitchen, utility area, two double bedrooms, one with ensuite shower room, and a separate bathroom. All of the rooms are well-proportioned, and although the property would benefit from some redecoration, it is clean and tidy and presented in good order. In addition, there are private gardens, private parking for 1 - 2 cars, and a single garage. Location

#### **Ground Floor**

Porch 2'10" x 5'8" Kitchen 8'3" x 10'2" Living Room 15'7" x 18'7" (Max) Utility 8'3" x 4'9" Bedroom 1 9'2" x 11'8" En-Suite 6'3" x 6'2" Bedroom 2 9'2" x 9'7" Bathroom 6'4" x 5'2"