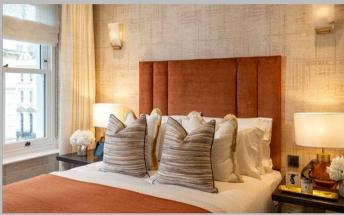

# **Key Features**

- Stunning two bedroom apartment with home office space
- Beautiful open-plan kitchen with high-spec appliances
- Ensuite bathrooms with underfloor heating
- Spacious private terrace
- Close to local amenities

# **Description**

A beautiful two-bedroom apartment situated on the third floor of an elegant Stucco-fronted building with 1860s Victorian features. It consists of a spacious home office, a large reception area and open-plan kitchen that leads out onto a fully-furnished private terrace, perfect for socialising. Each bedroom boasts its own ensuite bathroom equipped with underfloor heating. The hand-built kitchen contains an integrated Miele oven, Quooker taps, a wine fridge and an induction hob. The Tuscan Calacatta marble worktops and dark oak flooring paired with the high ceilings and bespoke period features create a beautiful and luxurious space that has retained its unique Victorian charm.