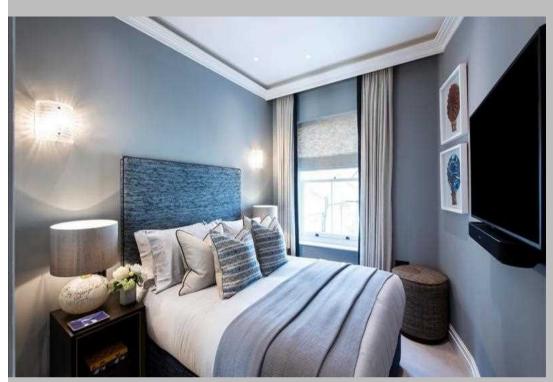

# **Key Features**

- Stunning two bedroom apartment with home office space
- Beautiful open-plan kitchen with high-spec appliances
- Ensuite bathrooms with underfloor heating
- Spacious private terrace
- Close to local amenities

# **Description**

A beautiful two-bedroom apartment situated on the third floor of an elegant Stucco-fronted building with 1860s Victorian features. It consists of a spacious home office, a large reception area and open-plan kitchen that leads out onto a fully-furnished private terrace, perfect for socialising. Each bedroom boasts its own ensuite bathroom equipped with underfloor heating. The hand-built kitchen contains an integrated Miele oven, Quooker taps, a wine fridge and an induction hob. The Tuscan Calacatta marble worktops and dark oak flooring paired with the high ceilings and bespoke period features create a beautiful and luxurious space that has retained its unique Victorian charm.