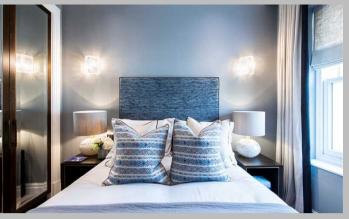

# **Description**

A beautiful two-bedroom apartment situated on the third floor of an elegant Stucco-fronted building with 1860s Victorian features. It consists of a spacious home office, a large reception area and open-plan kitchen that leads out onto a fully-furnished private terrace, perfect for socialising. Each bedroom boasts its own ensuite bathroom equipped with underfloor heating. The hand-built kitchen contains an integrated Miele oven, Quooker taps, a wine fridge and an induction hob. The Tuscan Calacatta marble worktops and dark oak flooring paired with the high ceilings and bespoke period features create a beautiful and luxurious space that has retained its unique Victorian charm.