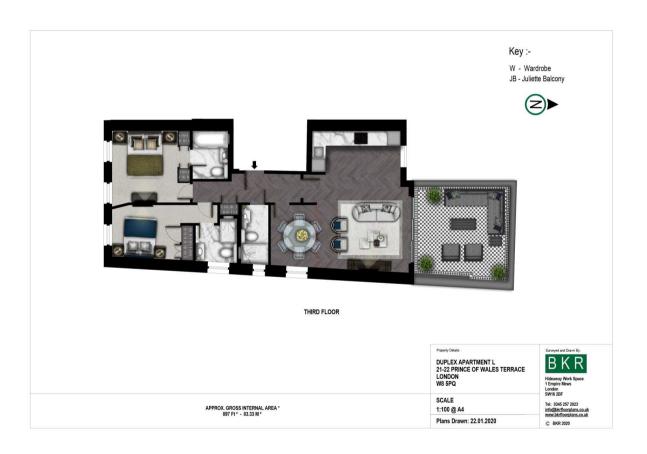

# **Key Features**

- Stunning two bedroom apartment with home office space
- Beautiful open-plan kitchen with high-spec appliances
- Ensuite bathrooms with underfloor heating
- Spacious private terrace
- Close to local amenities

# **Description**

A beautiful two-bedroom apartment situated on the third floor of an elegant Stucco-fronted building with 1860s Victorian features. It consists of a spacious home office, a large reception area and open-plan kitchen that leads out onto a fully-furnished private terrace, perfect for socialising. Each bedroom boasts its own ensuite bathroom equipped with underfloor heating. The hand-built kitchen contains an integrated Miele oven, Quooker taps, a wine fridge and an induction hob. The Tuscan Calacatta marble worktops and dark oak flooring paired with the high ceilings and bespoke period features create a beautiful and luxurious space that has retained its unique Victorian charm.

# PRINCE OF WALES TERRACE, KENSINGTON,

A beautiful two-bedroom apartment situated within an elegant Stucco-fronted building of Victorian features.