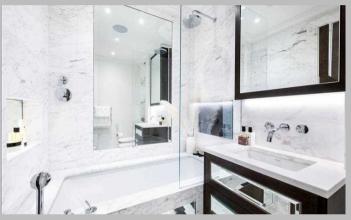

# **Key Features**

- Stunning two bedroom apartment with home office space
- Beautiful open-plan kitchen with high-spec appliances
- Ensuite bathrooms with underfloor heating
- Spacious private terrace
- Close to local amenities

# **Description**

A beautiful two-bedroom apartment situated on the third floor of an elegant Stucco-fronted building with 1860s Victorian features. It consists of a spacious home office, a large reception area and open-plan kitchen that leads out onto a fully-furnished private terrace, perfect for socialising. Each bedroom boasts its own ensuite bathroom equipped with underfloor heating. The hand-built kitchen contains an integrated Miele oven, Quooker taps, a wine fridge and an induction hob. The Tuscan Calacatta marble worktops and dark oak flooring paired with the high ceilings and bespoke period features create a beautiful and luxurious space that has retained its unique Victorian charm.