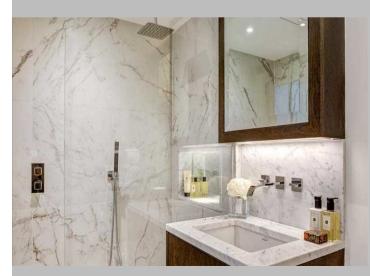

# **Key Features**

- Stunning two bedroom apartment with home office space
- Beautiful open-plan kitchen with high-spec appliances
- Ensuite bathrooms with underfloor heating
- Spacious private terrace
- Close to local amenities

# **Description**

A beautiful two-bedroom apartment situated on the third floor of an elegant Stucco-fronted building with 1860s Victorian features. It consists of a spacious home office, a large reception area and open-plan kitchen that leads out onto a fully-furnished private terrace, perfect for socialising. Each bedroom boasts its own ensuite bathroom equipped with underfloor heating. The hand-built kitchen contains an integrated Miele oven, Quooker taps, a wine fridge and an induction hob. The Tuscan Calacatta marble worktops and dark oak flooring paired with the high ceilings and bespoke period features create a beautiful and luxurious space that has retained its unique Victorian charm.