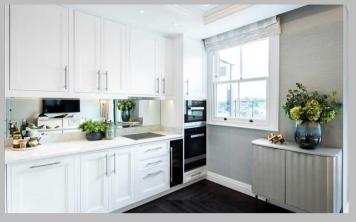

# **Description**

A beautiful two-bedroom apartment situated on the third floor of an elegant Stucco-fronted building with 1860s Victorian features. It consists of a spacious home office, a large reception area and open-plan kitchen that leads out onto a fully-furnished private terrace, perfect for socialising. Each bedroom boasts its own ensuite bathroom equipped with underfloor heating. The hand-built kitchen contains an integrated Miele oven, Quooker taps, a wine fridge and an induction hob. The Tuscan Calacatta marble worktops and dark oak flooring paired with the high ceilings and bespoke period features create a beautiful and luxurious space that has retained its unique Victorian charm.