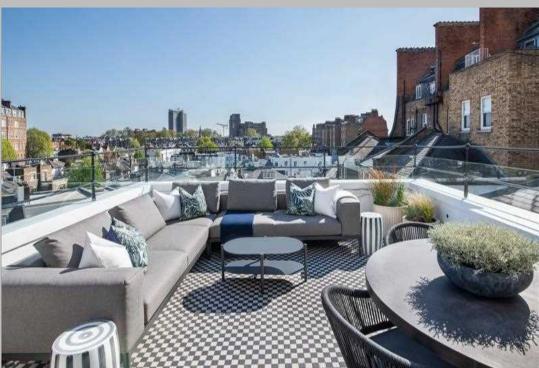

# **Key Features**

- Stunning two bedroom apartment with home office space
- Beautiful open-plan kitchen with high-spec appliances
- Ensuite bathrooms with underfloor heating
- Spacious private terrace
- Close to local amenities

# **Description**

A beautiful two-bedroom apartment situated on the third floor of an elegant Stucco-fronted building with 1860s Victorian features. It consists of a spacious home office, a large reception area and open-plan kitchen that leads out onto a fully-furnished private terrace, perfect for socialising. Each bedroom boasts its own ensuite bathroom equipped with underfloor heating. The hand-built kitchen contains an integrated Miele oven, Quooker taps, a wine fridge and an induction hob. The Tuscan Calacatta marble worktops and dark oak flooring paired with the high ceilings and bespoke period features create a beautiful and luxurious space that has retained its unique Victorian charm.