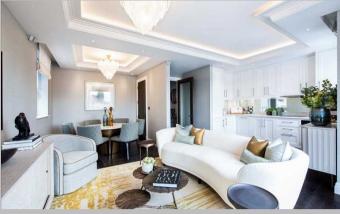

# **Description**

A beautiful two-bedroom apartment situated on the third floor of an elegant Stucco-fronted building with 1860s Victorian features. It consists of a spacious home office, a large reception area and open-plan kitchen that leads out onto a fully-furnished private terrace, perfect for socialising. Each bedroom boasts its own ensuite bathroom equipped with underfloor heating. The hand-built kitchen contains an integrated Miele oven, Quooker taps, a wine fridge and an induction hob. The Tuscan Calacatta marble worktops and dark oak flooring paired with the high ceilings and bespoke period features create a beautiful and luxurious space that has retained its unique Victorian charm.