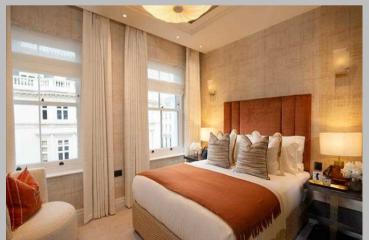

# **Key Features**

- Stunning two bedroom apartment with home office space
- Beautiful open-plan kitchen with high-spec appliances
- Ensuite bathrooms with underfloor heating
- Spacious private terrace
- Close to local amenities

# **Description**

A beautiful two-bedroom apartment situated on the third floor of an elegant Stucco-fronted building with 1860s Victorian features. It consists of a spacious home office, a large reception area and open-plan kitchen that leads out onto a fully-furnished private terrace, perfect for socialising. Each bedroom boasts its own ensuite bathroom equipped with underfloor heating. The hand-built kitchen contains an integrated Miele oven, Quooker taps, a wine fridge and an induction hob. The Tuscan Calacatta marble worktops and dark oak flooring paired with the high ceilings and bespoke period features create a beautiful and luxurious space that has retained its unique Victorian charm.