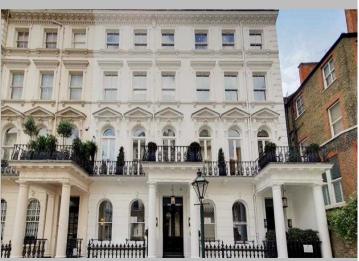

# **Description**

A beautiful two-bedroom apartment situated on the third floor of an elegant Stucco-fronted building with 1860s Victorian features. It consists of a spacious home office, a large reception area and open-plan kitchen that leads out onto a fully-furnished private terrace, perfect for socialising. Each bedroom boasts its own ensuite bathroom equipped with underfloor heating. The hand-built kitchen contains an integrated Miele oven, Quooker taps, a wine fridge and an induction hob. The Tuscan Calacatta marble worktops and dark oak flooring paired with the high ceilings and bespoke period features create a beautiful and luxurious space that has retained its unique Victorian charm.

# PRINCE OF WALES TERRACE, KENSINGTON,

A beautiful two-bedroom apartment situated within an elegant Stucco-fronted building of Victorian features.