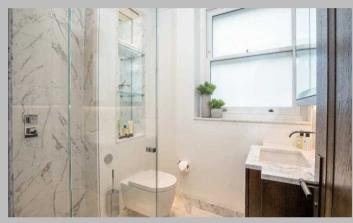

# **Key Features**

- Stunning two bedroom apartment with home office space
- Beautiful open-plan kitchen with high-spec appliances
- Ensuite bathrooms with underfloor heating
- Spacious private terrace
- Close to local amenities

# **Description**

A beautiful two-bedroom apartment situated on the third floor of an elegant Stucco-fronted building with 1860s Victorian features. It consists of a spacious home office, a large reception area and open-plan kitchen that leads out onto a fully-furnished private terrace, perfect for socialising. Each bedroom boasts its own ensuite bathroom equipped with underfloor heating. The hand-built kitchen contains an integrated Miele oven, Quooker taps, a wine fridge and an induction hob. The Tuscan Calacatta marble worktops and dark oak flooring paired with the high ceilings and bespoke period features create a beautiful and luxurious space that has retained its unique Victorian charm.