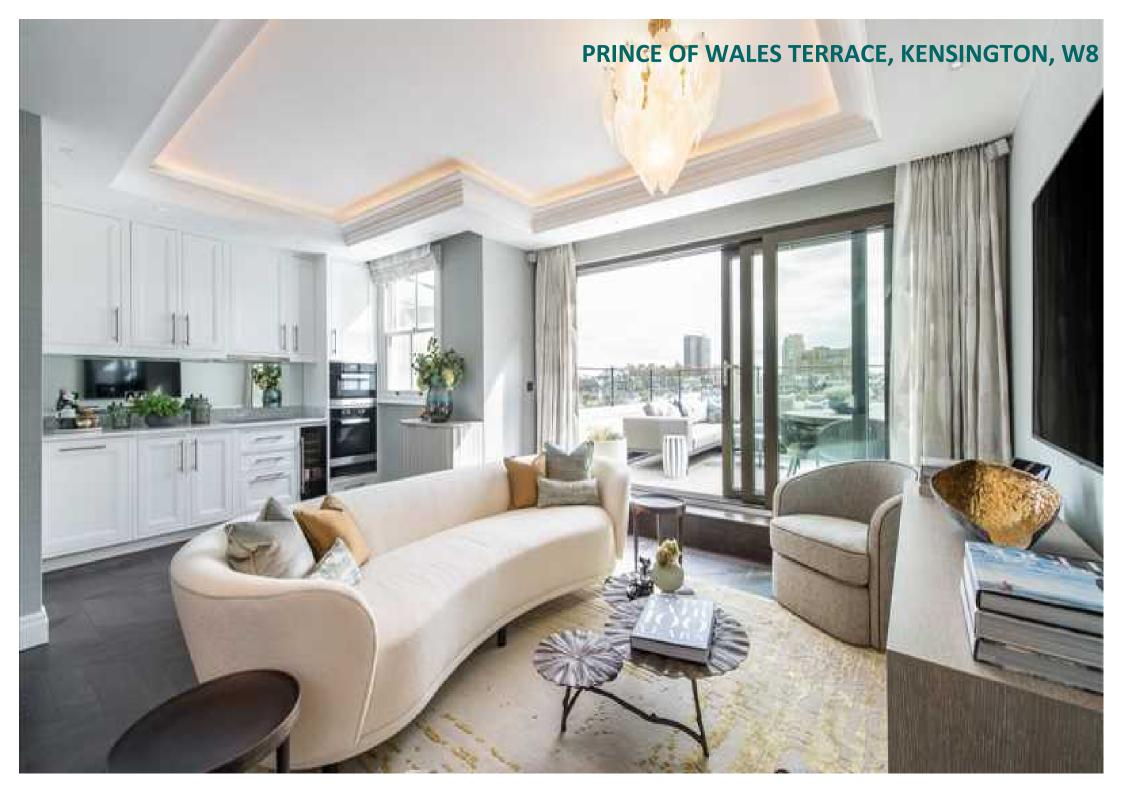

# **Description**

A beautiful two-bedroom apartment situated on the third floor of an elegant Stucco-fronted building with 1860s Victorian features. It consists of a spacious home office, a large reception area and open-plan kitchen that leads out onto a fully-furnished private terrace, perfect for socialising. Each bedroom boasts its own ensuite bathroom equipped with underfloor heating. The hand-built kitchen contains an integrated Miele oven, Quooker taps, a wine fridge and an induction hob. The Tuscan Calacatta marble worktops and dark oak flooring paired with the high ceilings and bespoke period features create a beautiful and luxurious space that has retained its unique Victorian charm.

# PRINCE OF WALES TERRACE, KENSINGTON,

A beautiful two-bedroom apartment situated within an elegant Stucco-fronted building of Victorian features.