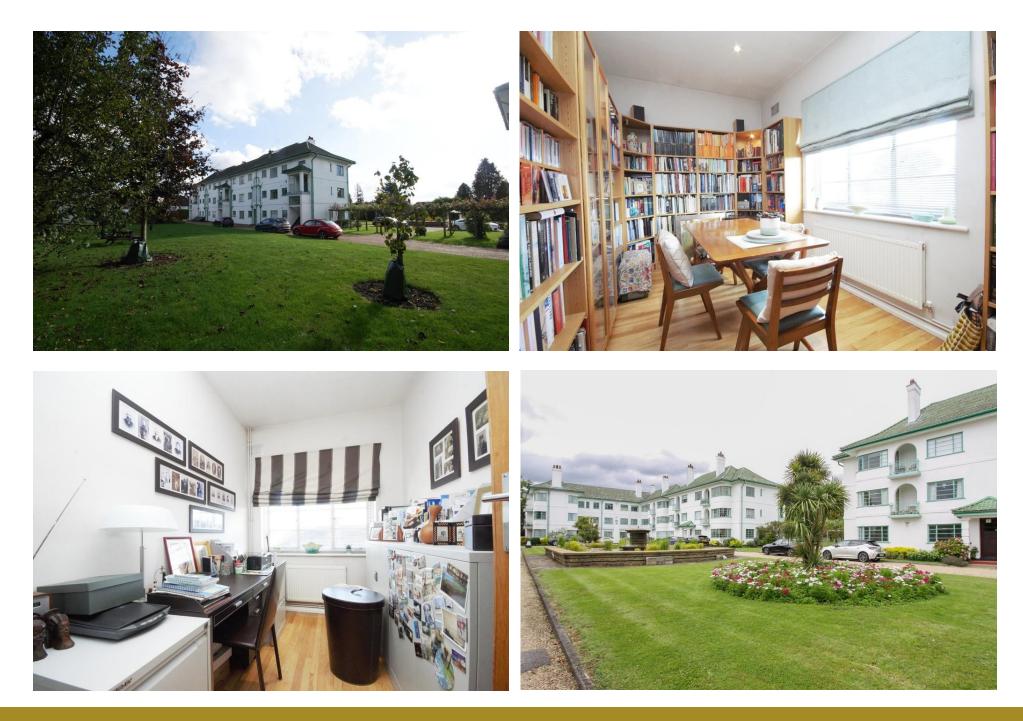

Furthermore there are three double bedrooms and a bathroom with art deco styled suite.

Pinner Court is an Art Deco/Moderne mansion block constructed in the 1930's, reportedly for the Hollywood movement that was popular at the time. The property has a central feature fountain, stunning communal grounds, secure gated parking and is within walking distance of Pinner & North Harrow Metropolitan Line Stations.

Nower Hill High School is close by, and the property is within an easy reach of local amenities such as Pinner High Street.

- 3 bedroom second floor apartment
- Well maintained Communal gardens with feature fountain & pond
- Ample off street resident parking
- Good condition
- Two separate entrances
- Leasehold with option to purchase share of freehold