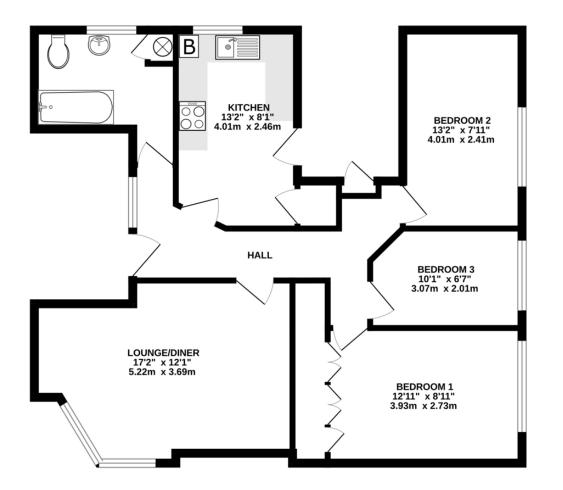

## 2ND FLOOR 765 sq.ft. (71.1 sq.m.) approx.

TOTAL FLOOR AREA : 765 sq.ft. (71.1 sq.m.) approx. Whist every attempt has been made to ensure the accuracy of the floorplan contained here, measurements of doors, windows, coms and any other fems are approximate and no responsibility is taken for any error, omission or mis-statement. This plan is for illustrative purposes only and should be used as such by any prospective purchaser. The services, systems and applacences shown have no been tested and no guarantee as to their operability or efficiency can be given. Made with Merguro C6023