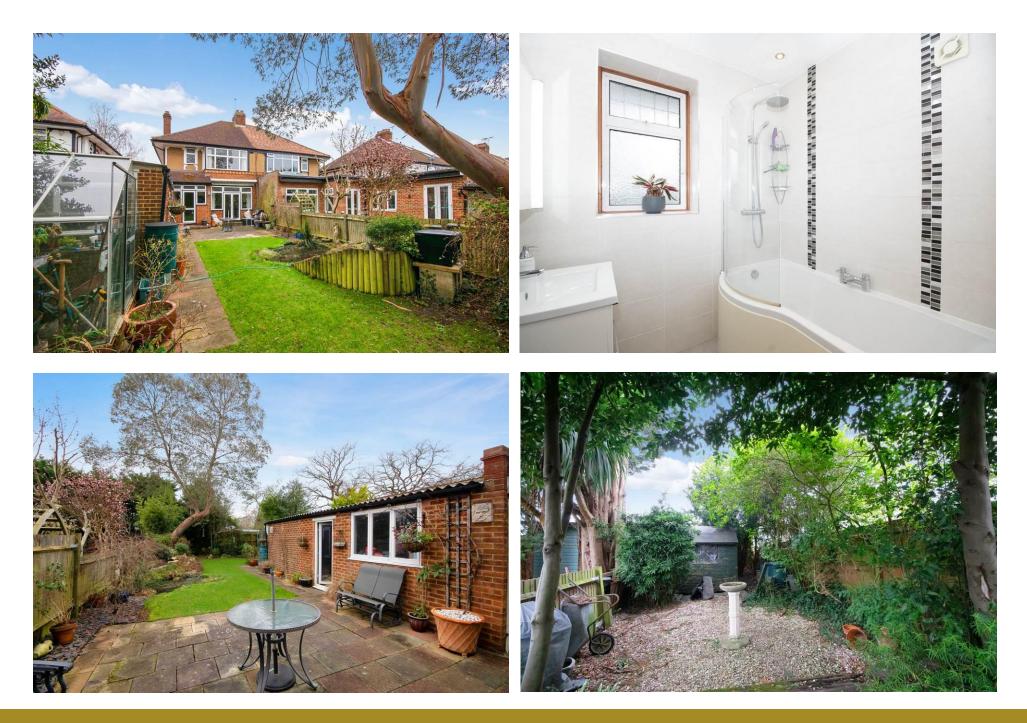

WEST TOWERS, PINNER, MIDDESEX HA5 1TZ

£825,000

A beautifully presented and imposing three bedroom character family home with high ceilings, spacious interiors and a large garden.

Accommodation comprises; spacious entrance hallway, leaded light front door and windows, leaded light side window and original panelled stair case, front reception room with a large bay window, rear reception overlooking the rear garden, fitted kitchen with a range of base and wall units and ample storage.

To the first floor there is a spacious landing with an original leaded light window to the side aspect, three large bedrooms (master bedroom 16'5ft in length) and a well presented bathroom. Outside is large 80ft west facing rear garden with a garage.

West Towers is an extremely sought-after road of mostly character houses built approximately 1930's. The house is conveniently situated within a short walk of Pinner Village and Eastcote's exceptional transport links including the Metropolitan and Piccadilly Line Station, providing easy and fast access to Central London.