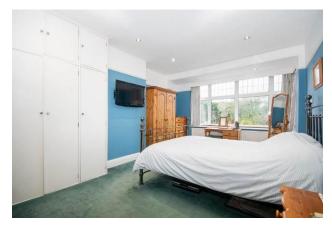

To the first floor there is a spacious landing with an original leaded light window to the side aspect, three large bedrooms (master bedroom 16'5ft in length) and a well presented bathroom. Outside is large 80ft west facing rear garden with a garage.

> BEDROOM 15'5" x 11'3" 4.71m x 3.43m

BEDROOM 11'1" x 7'6" 3.39m x 2.29m BEDROOM 16'5" x 11'6" 5.01m x 3.51m

> BATHROOM 7'0" x 5'10" 2.14m x 1.78m

GARAGE 212 sq.ft. (19.7 sq.m.) approx.