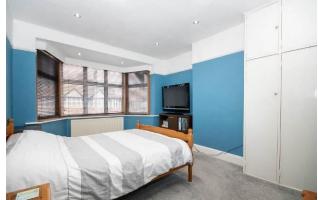

To the first floor there is a spacious landing with an original leaded light window to the side aspect, three large bedrooms (master bedroom 16'5ft in length) and a well presented bathroom. Outside is large 80ft west facing rear garden with a garage.

> BEDROOM 15'5" x 11'3" 4.71m x 3.43m

BEDROOM 11'1" x 7'6" 3.39m x 2.29m BEDROOM 16'5" x 11'6" 5.01m x 3.51m

> BATHROOM 7'0" x 5'10" 2.14m x 1.78m

GARAGE 212 sq.ft. (19.7 sq.m.) approx.