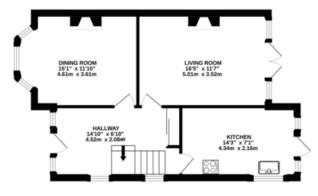

The areas outstanding Schools at Cannon Lane and West Lodge are within a short walk. Cannon Lane School is located at the bottom of the road. GROUND FLOOR 624 sq.ft. (58.0 sq.m.) approx.

1ST FLOOR 556 sq.ft. (51.7 sq.m.) approx.

> BEDROOM 15'5" x 11'3" 4.71m x 3.43m

BEDROOM 11'1" x 7'6" 3.39m x 2.29m BEDROOM 16'5" x 11'6" 5.01m x 3.51m

> BATHROOM 7'0" x 5'10" 2.14m x 1.78m

GARAGE 212 sq.ft. (19.7 sq.m.) approx.

## TOTAL FLOOR AREA : 1313sq.ft. (122.0 sq.m.) approx.

Whilst every attempt has been made to ensure the accuracy of the floorplan contained here, measurements of doors, windows, rooms and any other items are approximate and no responsibility is taken for any error, omission or mis-statement. This plan is for illustrative purposes only and should be used as such by any prospective purchaser. The services, systems and appliances shown have not been tested and no guarantee as to their operability or efficiency can be given. Made with Metropix ©2024