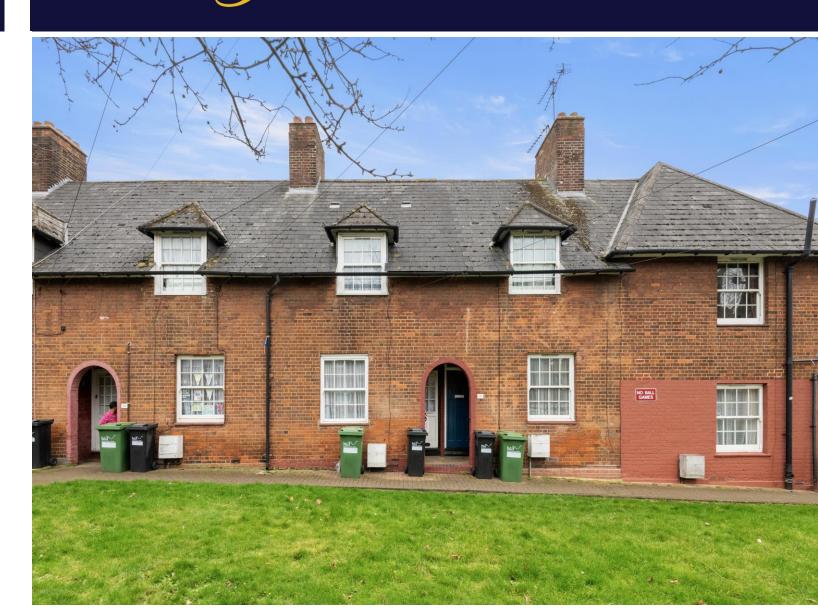

## Wulfstan Street, W12 0AD £550,000 Freehold

## Description

Three bedroom mid terrace house set off the road in a quiet Cal-De-Sac. The ground floor accommodation comprises a reception with fireplace (not tested) separate kitchen shower room that accesses the private garden. The first floor comprises 3 bedrooms, further benefits gas central heating, and double-glazed windows.

Wulfstan Street is a sought-after tree-lined road within reach of old oak common open spaces and playing fields.

the property is ideally located, providing easy access to Hammersmith Hospital local schools and to the A40 together with the bus links of Du Cane Road and East Acton underground (Central Line, Zone 2) station. Freehold House. NO CHAIN