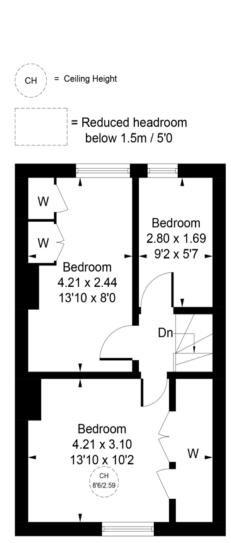

## Approximate Gross Internal Area = 73.07 sq m / 787 sq ft

**Ground Floor** 

First Floor

Whilst every attempt has been made to ensure the accuracy of the floor plan contained here, measurements of doors, windows, rooms and any other items are approximate and no responsibility is taken for any error, omission, or mis-statement.

This plan is for illustrative purposes only and should be used as such by any prospective purchaser.

Vizion Property Marketing Produced for Living With Hart