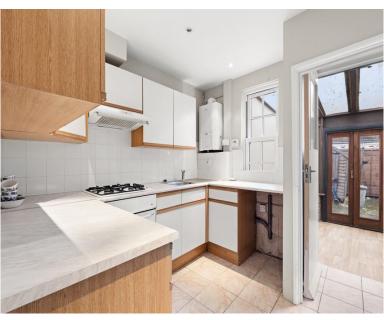

## Description

Three bedroom mid terrace house set off the road in a quiet Cal-De-Sac. The ground floor accommodation comprises a reception with fireplace (not tested) separate kitchen shower room that accesses the private garden. The first floor comprises 3 bedrooms, further benefits gas central heating, and double-glazed windows.