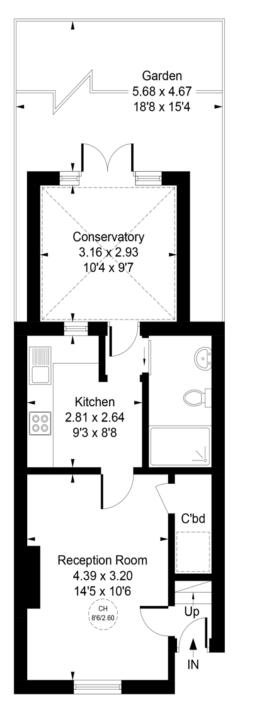

## Approximate Gross Internal Area = 73.07 sq m / 787 sq ft

**Ground Floor** 

First Floor

Whilst every attempt has been made to ensure the accuracy of the floor plan contained here, measurements of doors, windows, rooms and any other items are approximate and no responsibility is taken for any error, omission, or mis-statement.

This plan is for illustrative purposes only and should be used as such by any prospective purchaser.

Vizion Property Marketing Produced for Living With Hart