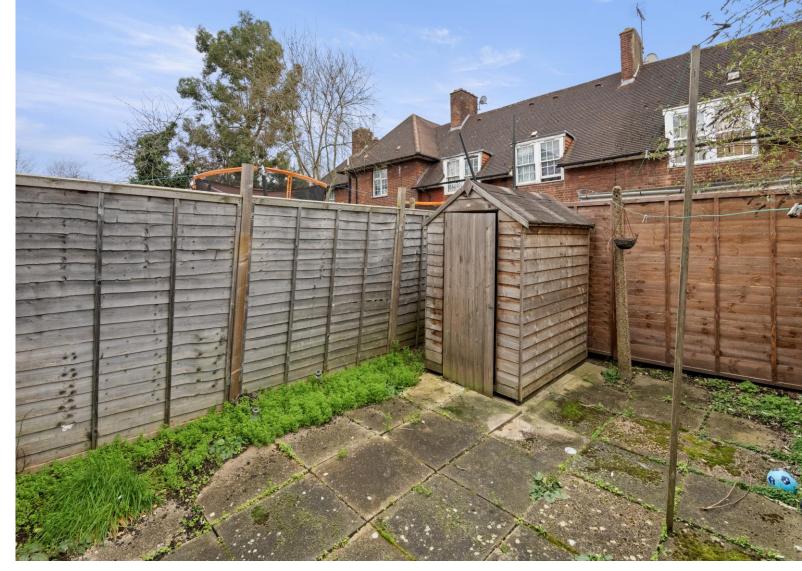

## Description

Three bedroom mid terrace house set off the road in a quiet Cal-De-Sac. The ground floor accommodation comprises a reception with fireplace (not tested) separate kitchen shower room that accesses the private garden. The first floor comprises 3 bedrooms, further benefits gas central heating, and double-glazed windows.