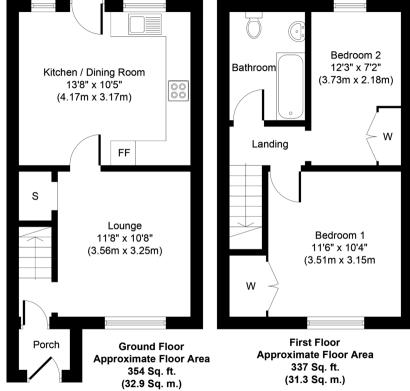

In brief the property comprises of, entrance porch, living room with open fireplace, kitchen-diner, whilst first floor features two bedrooms and the bathroom.

Externally, there is well maintained front garden and low maintenance rear courtyard that can be used as an off road parking space.

Tenure: Freehold

Local Authority: Cheshire West and Chester Council

Council Tax: Band C

Viewings: By appointment only

Whilst every attempt has been made to ensure the accuracy of the floor plan contained here, measurements of doors, windows, rooms and any other items are approximate and no responsibility is taken for any error, omission, or mis-statement. This plan is for illustrative purposes only and should be used as such by any prospective purchaser or tenant.