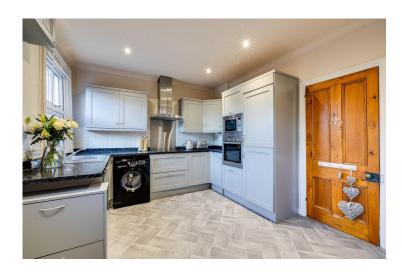

In brief the property comprises of, entrance porch, living room with open fireplace, kitchen-diner, whilst first floor features two bedrooms and the bathroom.

Externally, there is well maintained front garden and low maintenance rear courtyard that can be used as an off road parking space.