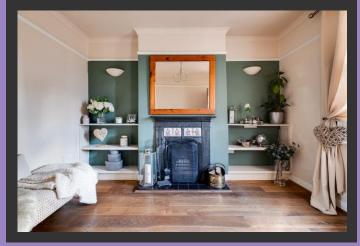

In brief the property comprises of, entrance porch, living room with open fireplace, kitchen-diner, whilst first floor features two bedrooms and the bathroom.

Externally, there is well maintained front garden and low maintenance rear courtyard that can be used as an off road parking space.