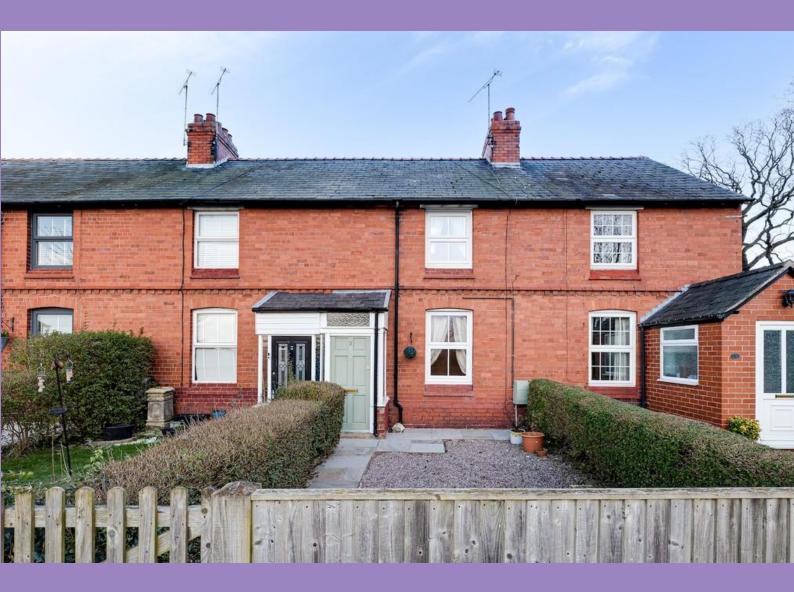

2 Rake Lane, Chester

OFFERS OVER £230,000

This charming two bedroom mid-terrace cottage is located on the edge of the sought after village of Christleton and would make the perfect first time home or investment property. With views over open farmland and within walking distance to the village centre, this is not one to be missed.

In brief the property comprises of, entrance porch, living room with open fireplace, kitchen-diner, whilst first floor features two bedrooms and the bathroom.

Externally, there is well maintained front garden and low maintenance rear courtyard that can be used as an off road parking space.

## **FINER POINTS**

- Charming two bedroom cottage
- Views over open farmland
- Off road parking to the rear
- Spacious and potential to extend (subject to planning)
- No onward chain

These particulars are intended to give a fair and substantially correct overall description for the guidance of intending purchasers and do not constitute an offer or part of a contract. Prospective purchasers ought to seek their own professional advice. All descriptions, dimensions, areas, reference to condition and necessary permissions for use and occupation and other details are given in good faith and are believed to be correct, but any intending purchasers should not rely on them as statements or representations of fact, but must satisfy themselves by inspection or otherwise as to the correctness of each of them. All measurements are approximate.