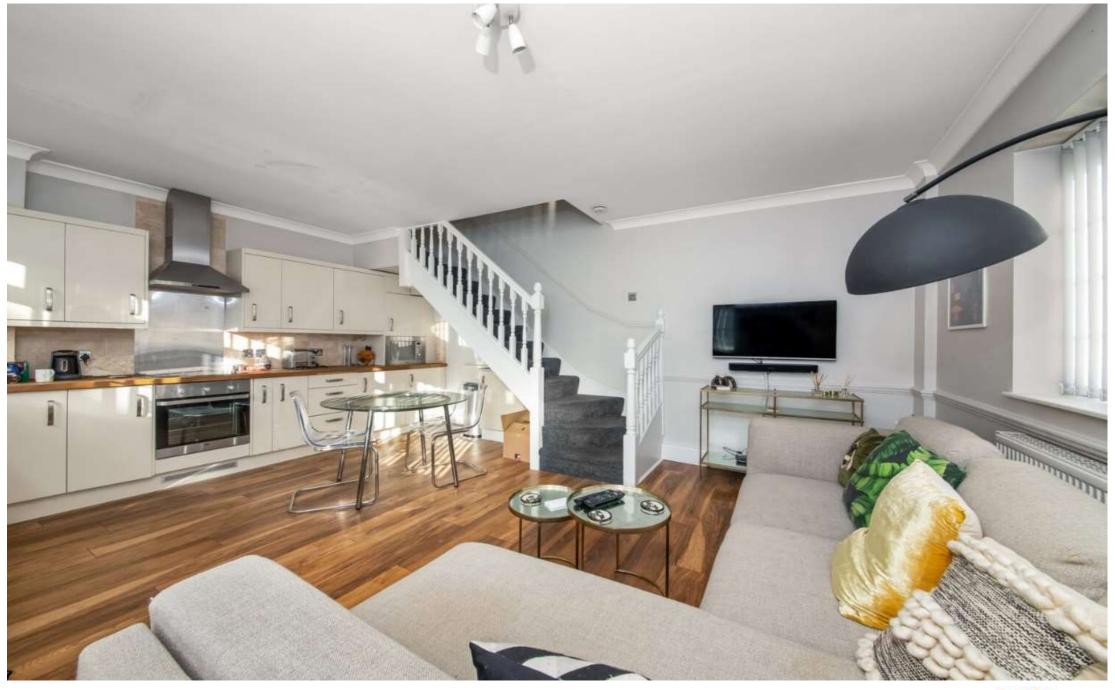

#### In detail

A well presented one bedroom end of terrace house forming part of a small mews in Penge, available for sale with no onward chain.

The accommodation is arranged over two levels and comprises a light and bright double aspect living space which is socially open-plan to a modern kitchen with plenty of storage and work areas, solid oak surfaces, and room to dine.

Upstairs there is a generous double bedroom with a fitted wardrobe, and a modern bathroom with travertine tiling. Other highlights include real wood flooring, an exceptionally long lease, off street parking, and a communal rear garden.