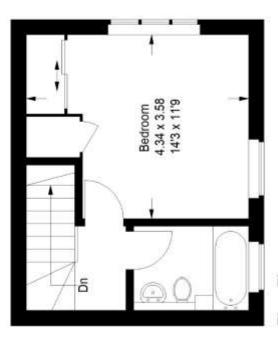

# Floorplan

## Golden Mews, SE20

Approximate Gross Internal Area Ground Floor = 24.8 sq m / 267 sq ft First Floor = 23.5 sq m / 253 sq ft Total = 48.3 sq m / 520 sq ft

First Floor

### **Ground Floor**

= Reduced headroom below 1.5 m / 5'0

Copyright www.pedderproperty.com © 2023
These plans are for representation purposes
only as defined by RICS - Code of Measuring
Practice. Not drawn to Scale. Windows and
door openings are approximate. Please check
all dimensions, shapes and compass bearings
before making any decisions reliant upon them.