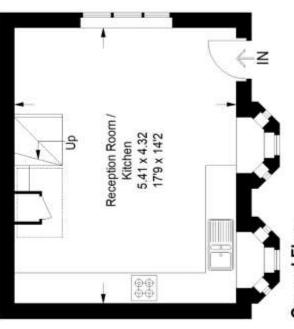

# Floorplan

## Golden Mews, SE20

Approximate Gross Internal Area Ground Floor = 24.8 sq m / 267 sq ft First Floor = 23.5 sq m / 253 sq ft Total = 48.3 sq m / 520 sq ft

First Floor

### **Ground Floor**

= Reduced headroom below 1.5 m / 5'0

Copyright www.pedderproperty.com © 2023
These plans are for representation purposes
only as defined by RICS - Code of Measuring
Practice. Not drawn to Scale. Windows and
door openings are approximate. Please check
all dimensions, shapes and compass bearings
before making any decisions reliant upon them.