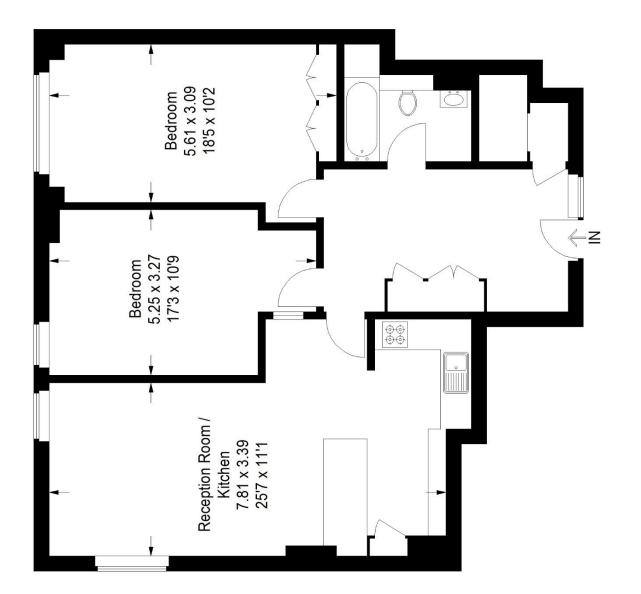

## Floorplan

## Silverdale Road, SE26

Approximate Gross Internal Area 89.7 sq m / 966 sq ft

Copyright www.pedderproperty.com © 2023 These plans are for representation purposes

These plans are for representation purposes only as defined by RICS - Code of Measuring Practice. Not drawn to Scale. Windows and door openings are approximate. Please check all dimensions, shapes and compass bearings before making any decisions reliant upon them.