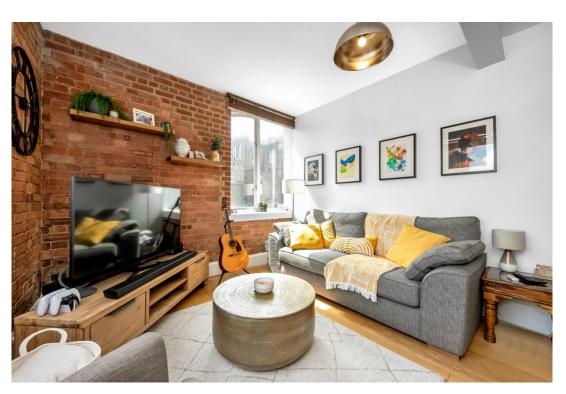

## In general

- Warehouse apartment
- Light, bright, lateral living
- Exposed brick walls and steel beams
- First floor, serviced by lift
- Superb open plan living space
- Two bedrooms
- Bathroom
- Off street parking space

## In detail

A generously proportioned first floor, two bedroom warehouse apartment, centrally located in Sydenham, moments from Sydenham Overground, Mayow Park and a wealth of amenities.

This conversion retains the wonderful aesthetic hallmarks of warehouse living with exposed brick walls, high ceilings, vast arched windows and lateral living.

The design and layout have been expertly executed maximising volume, light and impact and would be well suited to those who are looking for something special.

Arranged on the first floor, the interior of this apartment echo's the original fabric of the building and offers a fantastic open plan reception with ample space to allow for a very comfortable lounge, a dining area which could easily host a party of 8, fitted kitchen, modern bathroom, two double bedrooms, fitted storage, utility room and separate WC.