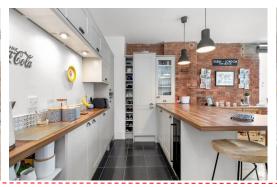

## In detail

A generously proportioned first floor, two bedroom warehouse apartment, centrally located in Sydenham, moments from Sydenham Overground, Mayow Park and a wealth of amenities.

This conversion retains the wonderful aesthetic hallmarks of warehouse living with exposed brick walls, high ceilings, vast arched windows and lateral living.

The design and layout have been expertly executed maximising volume, light and impact and would be well suited to those who are looking for something special.

Arranged on the first floor, the interior of this apartment echo's the original fabric of the building and offers a fantastic open plan reception with ample space to allow for a very comfortable lounge, a dining area which could easily host a party of 8, fitted kitchen, modern bathroom, two double bedrooms, fitted storage, utility room and separate WC.