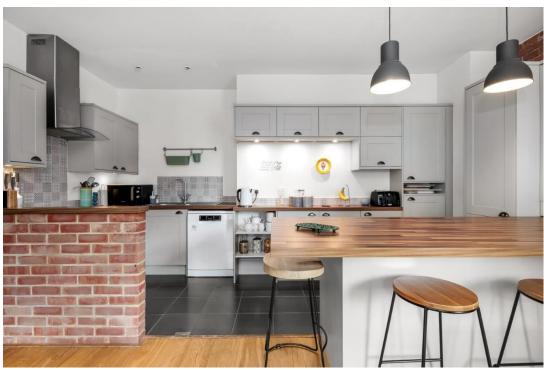

The design and layout have been expertly executed maximising volume, light and impact and would be well suited to those who are looking for something special.

Arranged on the first floor, the interior of this apartment echo's the original fabric of the building and offers a fantastic open plan reception with ample space to allow for a very comfortable lounge, a dining area which could easily host a party of 8, fitted kitchen, modern bathroom, two double bedrooms, fitted storage, utility room and separate WC.