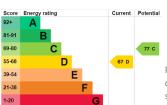

EPC: D | Council Tax Band: C | Lease: 97 Years Remaining | SC: £1846.02 pa | GR: £200 pa | BI: Incl in SC