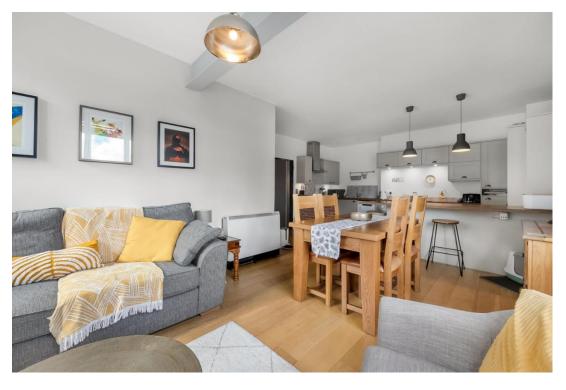

## In general

- Warehouse apartment
- Light, bright, lateral living
- Exposed brick walls and steel beams
- First floor, serviced by lift
- Superb open plan living space
- Two bedrooms
- Bathroom
- Off street parking space

## In detail

A generously proportioned first floor, two bedroom warehouse apartment, centrally located in Sydenham, moments from Sydenham Overground, Mayow Park and a wealth of amenities.

This conversion retains the wonderful aesthetic hallmarks of warehouse living with exposed brick walls, high ceilings, vast arched windows and lateral living.

The design and layout have been expertly executed maximising volume, light and impact and would be well suited to those who are looking for something special.

Arranged on the first floor, the interior of this apartment echo's the original fabric of the building and offers a fantastic open plan reception with ample space to allow for a very comfortable lounge, a dining area which could easily host a party of 8, fitted kitchen, modern bathroom, two double bedrooms, fitted storage, utility room and separate WC.