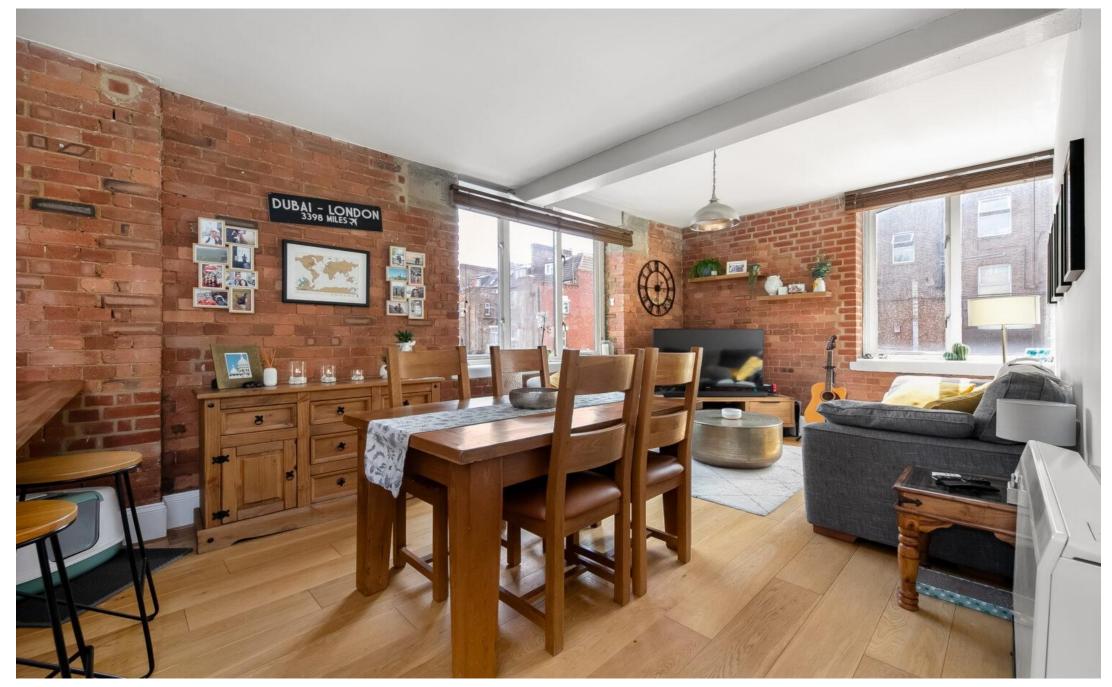

## In general

- Warehouse apartment
- Light, bright, lateral living
- Exposed brick walls and steel beams
- First floor, serviced by lift
- Superb open plan living space
- Two bedrooms
- Bathroom
- Off street parking space

## In detail

A generously proportioned first floor, two bedroom warehouse apartment, centrally located in Sydenham, moments from Sydenham Overground, Mayow Park and a wealth of amenities.

This conversion retains the wonderful aesthetic hallmarks of warehouse living with exposed brick walls, high ceilings, vast arched windows and lateral living.

The design and layout have been expertly executed maximising volume, light and impact and would be well suited to those who are looking for something special.

Arranged on the first floor, the interior of this apartment echo's the original fabric of the building and offers a fantastic open plan reception with ample space to allow for a very comfortable lounge, a dining area which could easily host a party of 8, fitted kitchen, modern bathroom, two double bedrooms, fitted storage, utility room and separate WC.