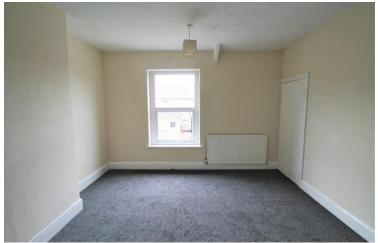

### LOUNGE

Double glazed window, radiator.

### **DINING ROOM**

Double glazed window, storage cupboard, radiator, doors to kitchen and staircase.

### **BEDROOM ONE** Double glazed window, radiator.

#### **BEDROOM TWO**

Double glazed window, storage cupboard, radiator.