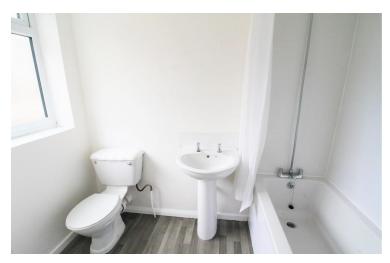

#### BATHROOM

White three piece suite comprising of a panelled bath with a shower over, pedestal wash hand basin, low level WC, part tiled walls, window, radiator.

**PRIVATE REAR YARD** Paved with gated access.