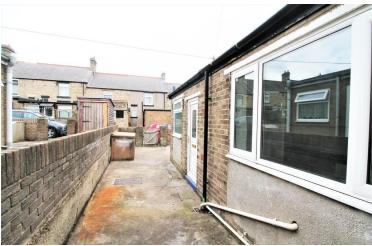

#### BATHROOM

White three piece suite comprising of a panelled bath with a shower over, pedestal wash hand basin, low level WC, part tiled walls, window, radiator.

**PRIVATE REAR YARD** Paved with gated access.