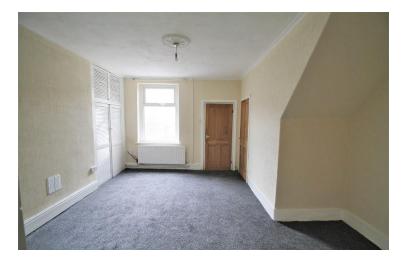

### **DINING ROOM**

Double glazed window, storage cupboard, radiator, doors to kitchen and staircase.