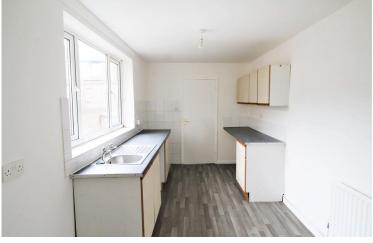

### **KITCHEN**

Fitted wall and base units with work surfaces, sink unit, space for appliances, part tiled walls, radiator, double glazed window.

FIRST FLOOR LANDING Doors leading to: