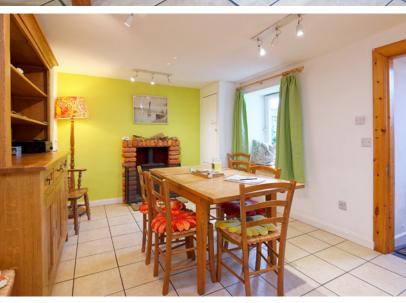

### THE KITCHEN/DINER

Step inside, where the newly renovated interiors unfold to reveal a thoughtfully designed living space. The ground floor welcomes you into a spacious corridor, featuring a meticulously designed kitchen and living area. A unique highlight is the outside covered eating area, whether it's a morning coffee or an al fresco dinner, this space beckons residents to savour the outdoors in comfort amidst the scenic surroundings.