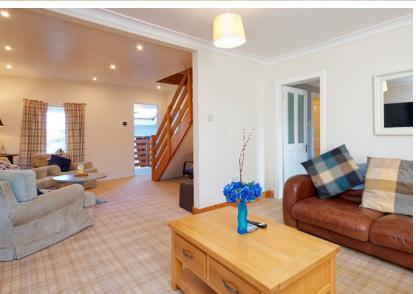

### THE KITCHEN/DINER

Step inside, where the newly renovated interiors unfold to reveal a thoughtfully designed living space. The ground floor welcomes you into a spacious corridor, featuring a meticulously designed kitchen and living area. A unique highlight is the outside covered eating area, whether it's a morning coffee or an al fresco dinner, this space beckons residents to savour the outdoors in comfort amidst the scenic surroundings.

# THE BATHROOM

Ascend to the first floor, where a spacious lounge awaits, offering a perfect retreat for relaxation and entertaining. The generously sized bedroom on this floor boasts a luxurious en-suite and a dressing room, exuding elegance and comfort.