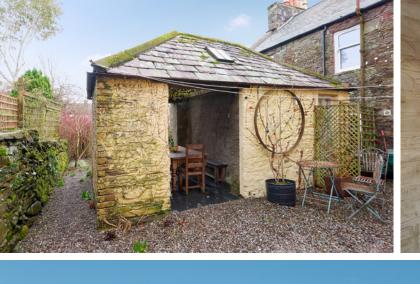

### THE KITCHEN/DINER

Step inside, where the newly renovated interiors unfold to reveal a thoughtfully designed living space. The ground floor welcomes you into a spacious corridor, featuring a meticulously designed kitchen and living area. A unique highlight is the outside covered eating area, whether it's a morning coffee or an al fresco dinner, this space beckons residents to savour the outdoors in comfort amidst the scenic surroundings.

### EXTERNALS & VIEWS