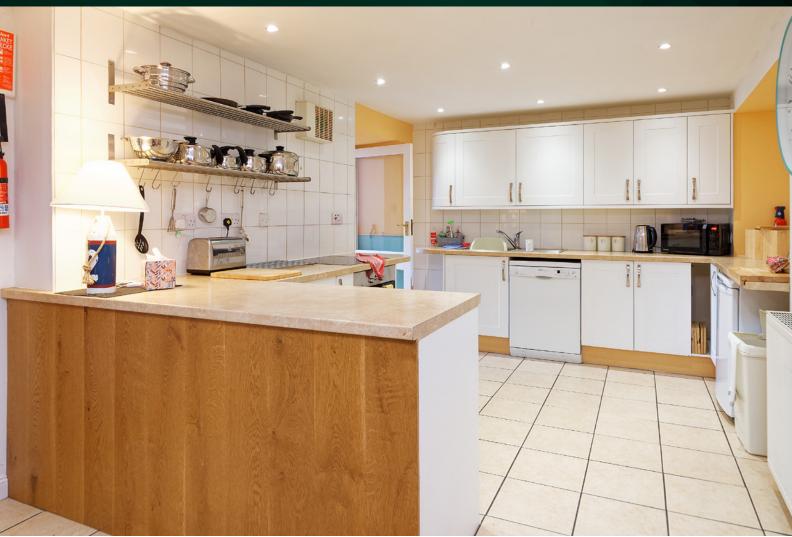

### THE KITCHEN/DINER

Step inside, where the newly renovated interiors unfold to reveal a thoughtfully designed living space. The ground floor welcomes you into a spacious corridor, featuring a meticulously designed kitchen and living area. A unique highlight is the outside covered eating area, whether it's a morning coffee or an al fresco dinner, this space beckons residents to savour the outdoors in comfort amidst the scenic surroundings.