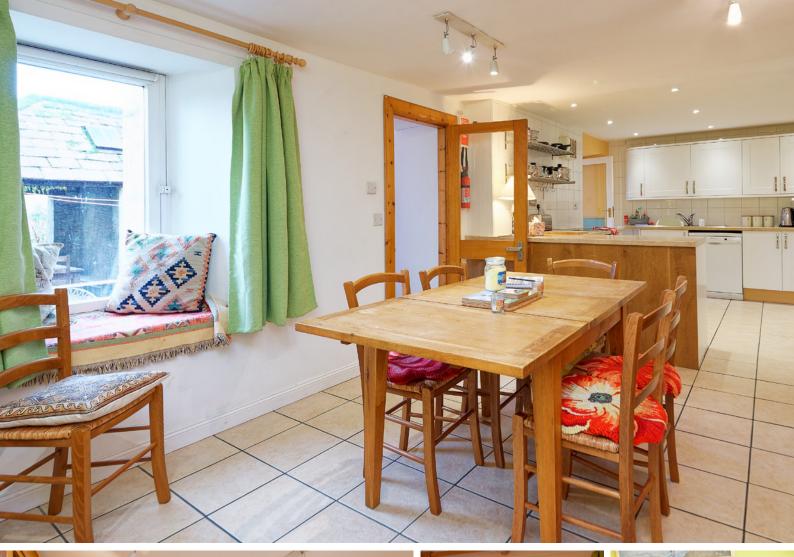

### THE KITCHEN/DINER

Step inside, where the newly renovated interiors unfold to reveal a thoughtfully designed living space. The ground floor welcomes you into a spacious corridor, featuring a meticulously designed kitchen and living area. A unique highlight is the outside covered eating area, whether it's a morning coffee or an al fresco dinner, this space beckons residents to savour the outdoors in comfort amidst the scenic surroundings.