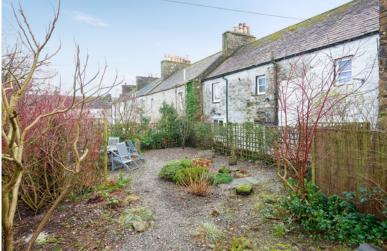

comfort













The property is currently rented through Sykes Cottages, and with its designation as a holiday-let, the property presents an excellent opportunity for those seeking a turnkey investment. Alternatively, envision it as a welcoming residential haven for a growing family or as a delightful holiday home, embracing the beauty of Garlieston and its surroundings.

15 Cowgate beckons those seeking a home that transcends the ordinary—a dwelling that marries modern aesthetics with practical design. Embrace the potential within these walls, where every detail narrates a story of contemporary living in Scotland's picturesque landscape. Welcome to a residence that epitomises the art of comfortable living, with endless possibilities for your next chapter.

### EXTERNALS & VIEWS





















### FLOOR PLAN, DIMENSIONS & MAP







Outdoor

Outdoor

#### Approximate Dimensions (Taken from the widest point)

**Ground Floor** Kitchen/Diner 7.70m (25'3") x 3.40m (11'2") Utility 2.50m (8'2") x 1.75m (5'9") 4.40m (14'5") x 3.30m (10'10") Bedroom 1 2.95m (9'8") x 2.65m (8'8") Bedroom 2 **Bathroom** 2.65m (8'8") x 1.65m (5'5")

First Floor

4.10m (13'5") x 2.00m (6'7") Lounge 4.10m (13'5") x 3.50m (11'6") Bedroom 3 3.50m (11'6") x 2.50m (8'2") **Dressing Room** 3.50m (11'6") x 1.30m (4'3") En-suite

Second Floor 3.80m (12'6") x 3.10m (10'2") Bedroom 4 En-suite 2.70m (8'10") x 2.00m (6'7") Bedroom 5 5.50m (18') x 3.50m (11'6") 2.00m (6'7") x 1.80m (5'11")

2.80m (9'2") x 2.50m (8'3") **Outdoor Store Outdoor Seating** 2.80m (9'2") x 2.50m (8'2")

Gross internal floor are