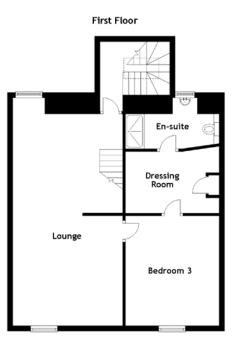

# THE BATHROOM

Ascend to the first floor, where a spacious lounge awaits, offering a perfect retreat for relaxation and entertaining. The generously sized bedroom on this floor boasts a luxurious en-suite and a dressing room, exuding elegance and comfort.

The generously sized bedroom on this floor boasts a luxurious en-suite and a dressing room, exuding elegance and comfort

The property is currently rented through Sykes Cottages, and with its designation as a holiday-let, the property presents an excellent opportunity for those seeking a turnkey investment. Alternatively, envision it as a welcoming residential haven for a growing family or as a delightful holiday home, embracing the beauty of Garlieston and its surroundings.

First Floor

4.10m (13'5") x 2.00m (6'7") Lounge 4.10m (13'5") x 3.50m (11'6") Bedroom 3 3.50m (11'6") x 2.50m (8'2") **Dressing Room** 3.50m (11'6") x 1.30m (4'3") En-suite

Second Floor 3.80m (12'6") x 3.10m (10'2") Bedroom 4 En-suite 2.70m (8'10") x 2.00m (6'7") Bedroom 5 5.50m (18') x 3.50m (11'6") 2.00m (6'7") x 1.80m (5'11")