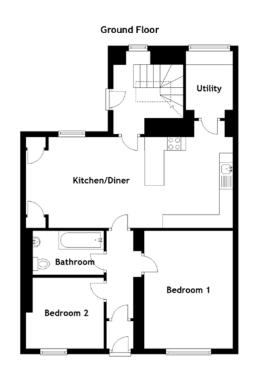

### THE KITCHEN/DINER

Step inside, where the newly renovated interiors unfold to reveal a thoughtfully designed living space. The ground floor welcomes you into a spacious corridor, featuring a meticulously designed kitchen and living area. A unique highlight is the outside covered eating area, whether it's a morning coffee or an al fresco dinner, this space beckons residents to savour the outdoors in comfort amidst the scenic surroundings.

Two of the five bedrooms graces this level, providing convenient single-level living. One of the bedrooms is currently used as a games room, providing the perfect setting for leisure and entertainment-although this area could provide multiple uses depending on taste. The ground floor also hosts a partially-tiled three-piece bathroom.

#### Approximate Dimensions (Taken from the widest point)

**Ground Floor** Kitchen/Diner 7.70m (25'3") x 3.40m (11'2") Utility 2.50m (8'2") x 1.75m (5'9") 4.40m (14'5") x 3.30m (10'10") Bedroom 1 2.95m (9'8") x 2.65m (8'8") Bedroom 2 **Bathroom** 2.65m (8'8") x 1.65m (5'5")