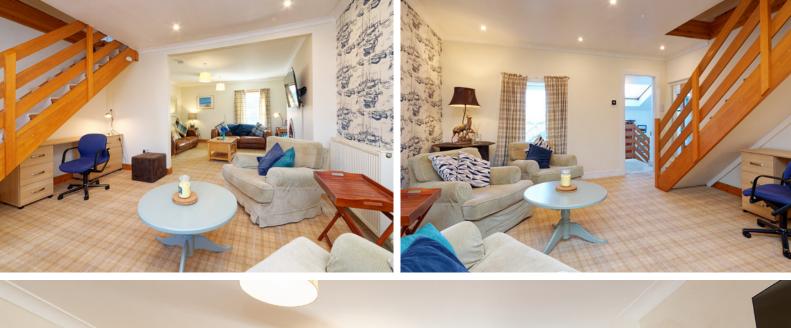

### THE KITCHEN/DINER

Step inside, where the newly renovated interiors unfold to reveal a thoughtfully designed living space. The ground floor welcomes you into a spacious corridor, featuring a meticulously designed kitchen and living area. A unique highlight is the outside covered eating area, whether it's a morning coffee or an al fresco dinner, this space beckons residents to savour the outdoors in comfort amidst the scenic surroundings.

Two of the five bedrooms graces this level, providing convenient single-level living. One of the bedrooms is currently used as a games room, providing the perfect setting for leisure and entertainment-although this area could provide multiple uses depending on taste. The ground floor also hosts a partially-tiled three-piece bathroom.

# THE BATHROOM

Ascend to the first floor, where a spacious lounge awaits, offering a perfect retreat for relaxation and entertaining. The generously sized bedroom on this floor boasts a luxurious en-suite and a dressing room, exuding elegance and comfort.