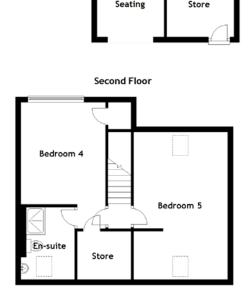

First Floor

4.10m (13'5") x 2.00m (6'7") Lounge 4.10m (13'5") x 3.50m (11'6") Bedroom 3 3.50m (11'6") x 2.50m (8'2") **Dressing Room** 3.50m (11'6") x 1.30m (4'3") En-suite

Second Floor 3.80m (12'6") x 3.10m (10'2") Bedroom 4 En-suite 2.70m (8'10") x 2.00m (6'7") Bedroom 5 5.50m (18') x 3.50m (11'6") 2.00m (6'7") x 1.80m (5'11")

2.80m (9'2") x 2.50m (8'3") **Outdoor Store Outdoor Seating** 2.80m (9'2") x 2.50m (8'2")

Gross internal floor area (m2): 172m2

EPC Rating: G

Store

Extras: Furniture is subject to negotiation.