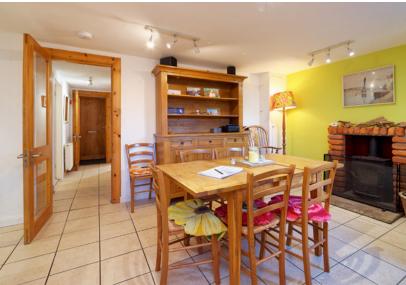

### THE KITCHEN/DINER

Step inside, where the newly renovated interiors unfold to reveal a thoughtfully designed living space. The ground floor welcomes you into a spacious corridor, featuring a meticulously designed kitchen and living area. A unique highlight is the outside covered eating area, whether it's a morning coffee or an al fresco dinner, this space beckons residents to savour the outdoors in comfort amidst the scenic surroundings.