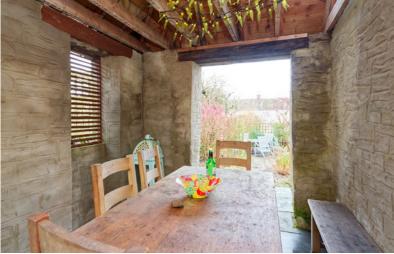

### THE KITCHEN/DINER

Step inside, where the newly renovated interiors unfold to reveal a thoughtfully designed living space. The ground floor welcomes you into a spacious corridor, featuring a meticulously designed kitchen and living area. A unique highlight is the outside covered eating area, whether it's a morning coffee or an al fresco dinner, this space beckons residents to savour the outdoors in comfort amidst the scenic surroundings.