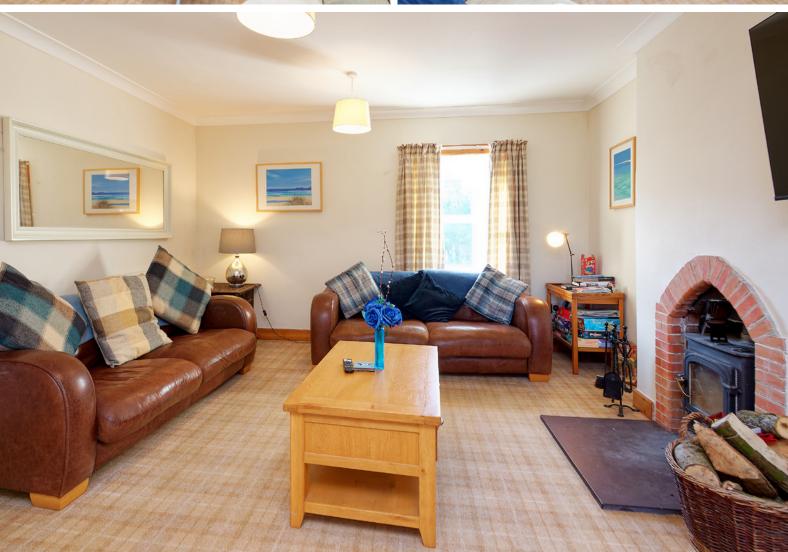

### THE KITCHEN/DINER

Step inside, where the newly renovated interiors unfold to reveal a thoughtfully designed living space. The ground floor welcomes you into a spacious corridor, featuring a meticulously designed kitchen and living area. A unique highlight is the outside covered eating area, whether it's a morning coffee or an al fresco dinner, this space beckons residents to savour the outdoors in comfort amidst the scenic surroundings.

# THE BATHROOM

Ascend to the first floor, where a spacious lounge awaits, offering a perfect retreat for relaxation and entertaining. The generously sized bedroom on this floor boasts a luxurious en-suite and a dressing room, exuding elegance and comfort.