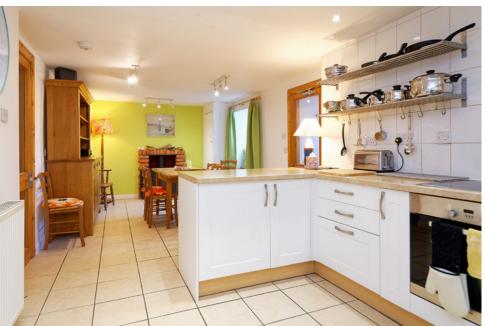

### THE KITCHEN/DINER

Step inside, where the newly renovated interiors unfold to reveal a thoughtfully designed living space. The ground floor welcomes you into a spacious corridor, featuring a meticulously designed kitchen and living area. A unique highlight is the outside covered eating area, whether it's a morning coffee or an al fresco dinner, this space beckons residents to savour the outdoors in comfort amidst the scenic surroundings.