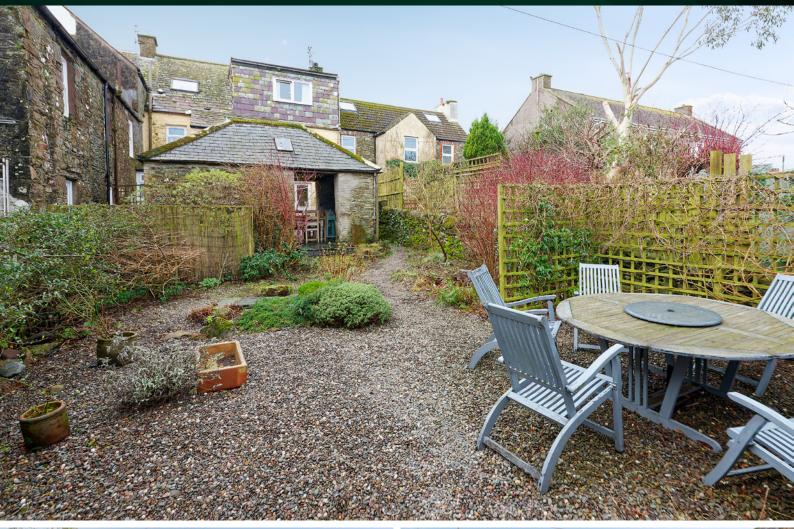

and comfort













The property is currently rented through Sykes Cottages, and with its designation as a holiday-let, the property presents an excellent opportunity for those seeking a turnkey investment. Alternatively, envision it as a welcoming residential haven for a growing family or as a delightful holiday home, embracing the beauty of Garlieston and its surroundings.

15 Cowgate beckons those seeking a home that transcends the ordinary—a dwelling that marries modern aesthetics with practical design. Embrace the potential within these walls, where every detail narrates a story of contemporary living in Scotland's picturesque landscape. Welcome to a residence that epitomises the art of comfortable living, with endless possibilities for your next chapter.

### EXTERNALS & VIEWS





















### FLOOR PLAN, DIMENSIONS & MAP







Outdoor

Outdoor

#### Approximate Dimensions (Taken from the widest point)

**Ground Floor** Kitchen/Diner 7.70m (25'3") x 3.40m (11'2") Utility 2.50m (8'2") x 1.75m (5'9") 4.40m (14'5") x 3.30m (10'10") Bedroom 1 2.95m (9'8") x 2.65m (8'8") Bedroom 2 **Bathroom** 2.65m (8'8") x 1.65m (5'5")

First Floor

4.10m (13'5") x 2.00m (6'7") Lounge 4.10m (13'5") x 3.50m (11'6") Bedroom 3 3.50m (11'6") x 2.50m (8'2") **Dressing Room** 3.50m (11'6") x 1.30m (4'3") En-suite

Second Floor 3.80m (12'6") x 3.10m (10'2") Bedroom 4 En-suite 2.70m (8'10") x 2.00m (6'7") Bedroom 5 5.50m (18') x 3.50m (11'6") 2.00m (6'7") x 1.80m (5'11")

2.80m (9'2") x 2.50m (8'3") **Outdoor Store Outdoor Seating** 2.80m (9'2") x 2.50m (8'2")

Gross internal floor