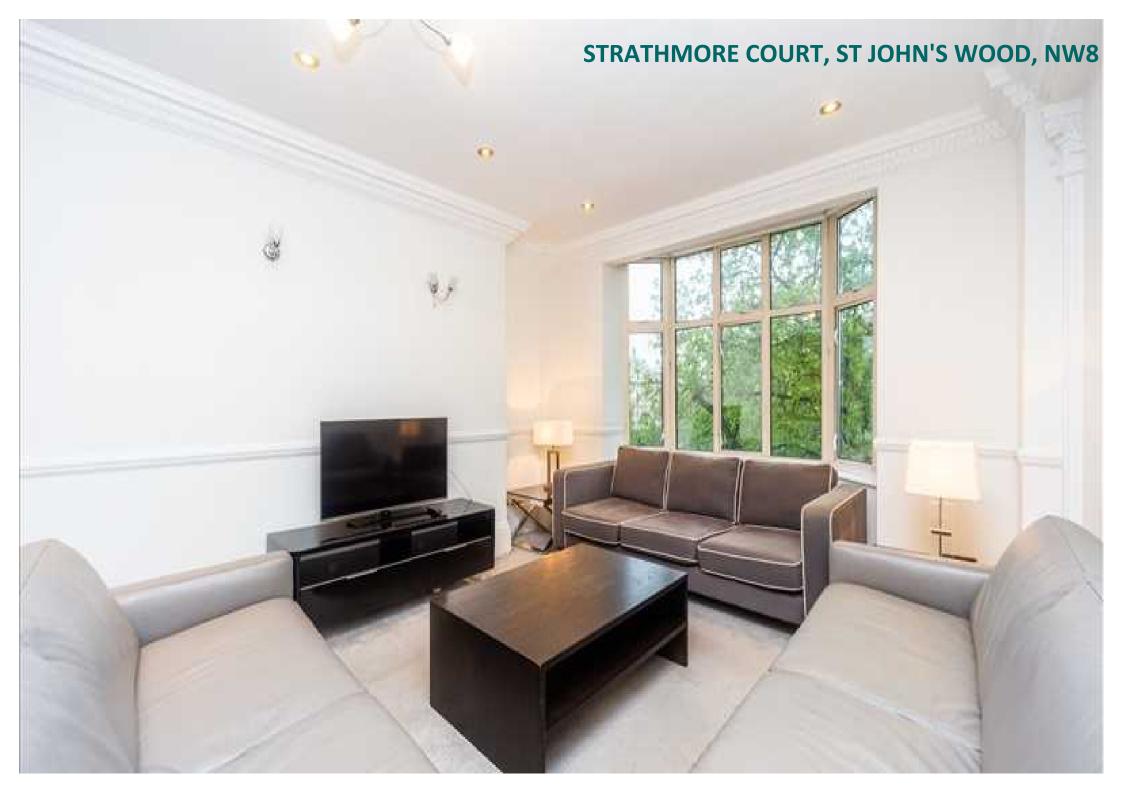

STRATHMORE COURT, ST JOHN'S WOOD, NW8

#### Description

A wonderfully spacious five-bedroom apartment situated on the fourth floor of the prestigious Strathmore Court mansion block. It comprises a large, bright reception and dining area, with a stunning modern kitchen fitted with beautiful high gloss worktops and a marble interior design. The living room is open plan, with large bay windows that fill the space with light and provide superb views of Regent's Park. With dining tables and plenty of seating in both the kitchen and reception areas, it is the perfect entertaining space. There are five spacious double bedrooms featuring large built-in wardrobes and ample storage space. Four of the bedrooms feature unique ensuite bathrooms with a beautiful blue marble wall finish and classic tiling. The apartment is pet friendly and benefits from a lift, an onsite building manager and a 24-hour emergency maintenance helpline.

A wonderfully spacious five-bedroom apartment set within a private portered building in St John's Wood.