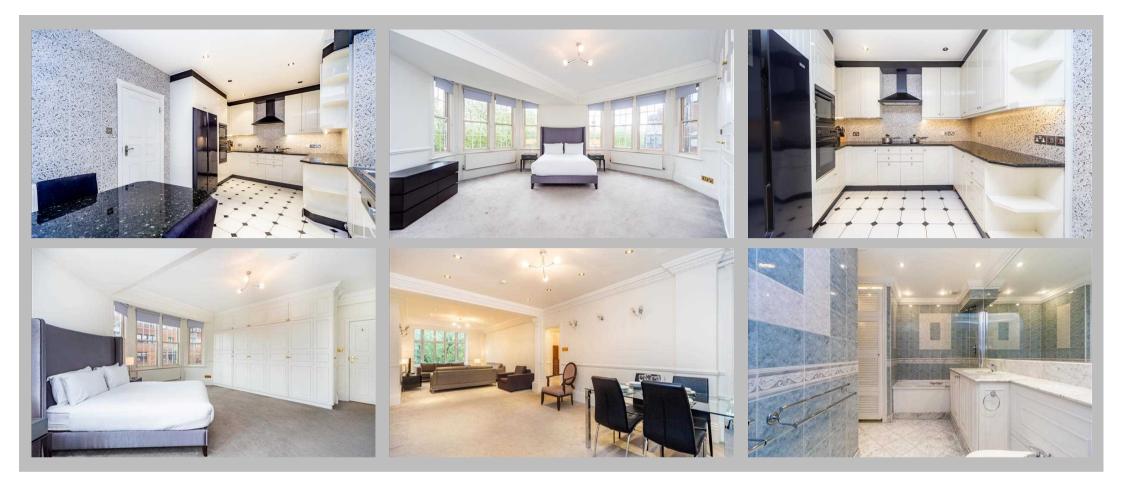

#### Description

A wonderfully spacious five-bedroom apartment situated on the fourth floor of the prestigious Strathmore Court mansion block. It comprises a large, bright reception and dining area, with a stunning modern kitchen fitted with beautiful high gloss worktops and a marble interior design. The living room is open plan, with large bay windows that fill the space with light and provide superb views of Regent's Park. With dining tables and plenty of seating in both the kitchen and reception areas, it is the perfect entertaining space. There are five spacious double bedrooms featuring large built-in wardrobes and ample storage space. Four of the bedrooms feature unique ensuite bathrooms with a beautiful blue marble wall finish and classic tiling. The apartment is pet friendly and benefits from a lift, an onsite building manager and a 24-hour emergency maintenance helpline.