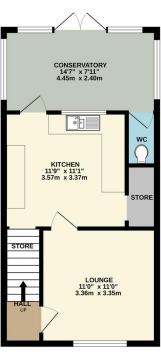

## Phillips George

GROUND FLOOR 437 sq.ft. (40.6 sq.m.) approx.

TOTAL FLOOR AREA: '758 sq.ft. (\*70.4 sq.m.) approx.

White every alterpt has been made to ensure the occuracy of the floorplan contained here, measurement of abon, metal-son, contained and say offere there are approximate and new proposability is taken for any error.