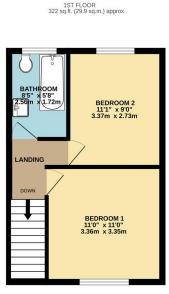

## Phillips George

GROUND FLOOR 437 sq.ft. (40.6 sq.m.) approx.

TOTAL FLOOR AREA: '758 sq.ft. (\*70.4 sq.m.) approx.

White every alterpt has been made to ensure the occuracy of the floorplan contained here, measurement of abon, metal-son, contained and say offere there are approximate and new proposability is taken for any error.