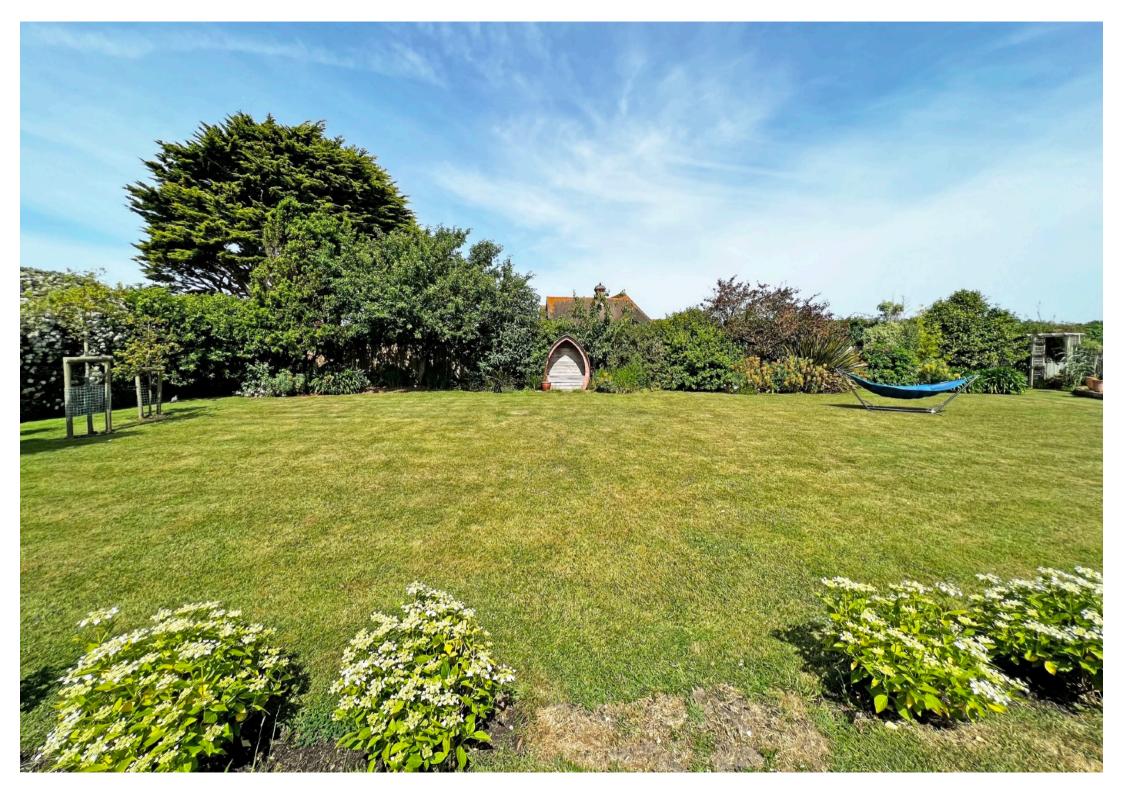

### White Gables, West Strand, West Wittering

Approximate Gross Internal Area = 283.7 sq m / 3054 sq ft
Outbuildings = 15.1 sq m / 162 sq ft
Total = 298.8 sq m / 3216 sq ft

First Floor