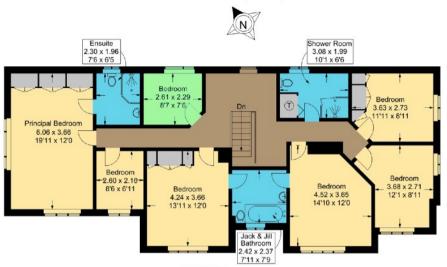

### White Gables, West Strand, West Wittering

Approximate Gross Internal Area = 283.7 sq m / 3054 sq ft
Outbuildings = 15.1 sq m / 162 sq ft
Total = 298.8 sq m / 3216 sq ft

First Floor