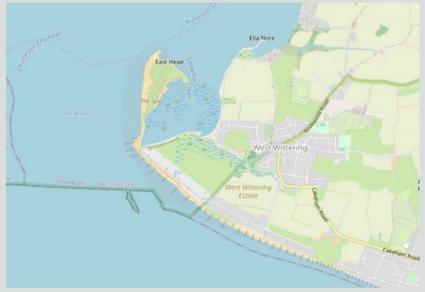

#### COMMUNICATION TRAVEL LINKS

Chichester city centre (8miles). Chichester mainline rail station links to London/Waterloo via Havant (95mins). The A3 (M) motorway is about 18 miles to the West, connecting to the M25 Junction 10 and to central London/Westminster (76miles) and airports at Heathrow (72miles) or alternatively Gatwick via A27/A24 (48miles). Southampton International airport (38miles) and Portsmouth (20miles), both cities have ferry services to the Isle of Wight, The Channel Isles and Europe. Distances are approximate and travel times may change.

#### **COASTAL & COUNTRY PURSUITS**

Chichester is renowned for its sailing amenities, country pursuits and attractions: the Goodwood Festival of Speed, Goodwood Revival motoring events, Horse Racing at Goodwood and Fontwell, and Polo at Cowdray Park. Golf clubs at Goodwood and Hunston and flying at Goodwood Aerodrome. Much of the surrounding countryside is an Area of Outstanding Natural Beauty. The South Downs National Park provides miles of footpaths and bridleways. There are miles of sandy beaches at the Witterings. Chichester has about 17 miles of harbour channels with 6 marinas including; Chichester Marina, Birdham Pool Marina, Emsworth Yacht Harbour (Marina) and in all 14 sailing clubs locally. Further attractions include: Tangmere Military Aviation Museum, Weald & Downland Living Museum at Singleton, West Dean College & Gardens, Arundel Castle, Fishbourne Roman Palace, Stansted Park, Petworth House, and Goodwood House.