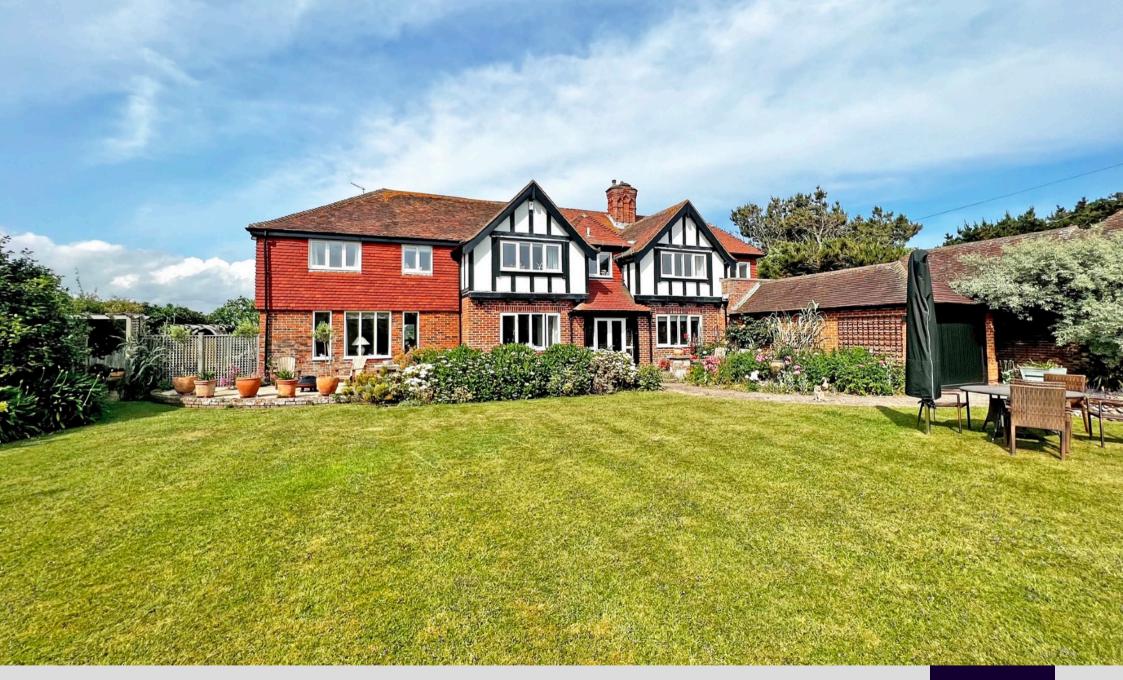

# White Gables

West Strand, West Wittering, Chichester PO20 8AU

### White Gables, West Strand, West Wittering

Approximate Gross Internal Area = 283.7 sq m / 3054 sq ft
Outbuildings = 15.1 sq m / 162 sq ft
Total = 298.8 sq m / 3216 sq ft

First Floor