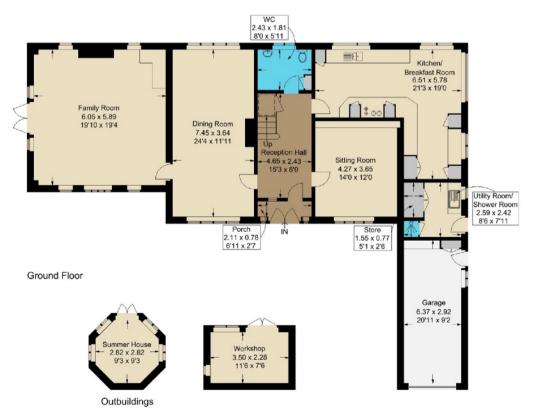

### White Gables, West Strand, West Wittering

Approximate Gross Internal Area = 283.7 sq m / 3054 sq ft
Outbuildings = 15.1 sq m / 162 sq ft
Total = 298.8 sq m / 3216 sq ft

First Floor