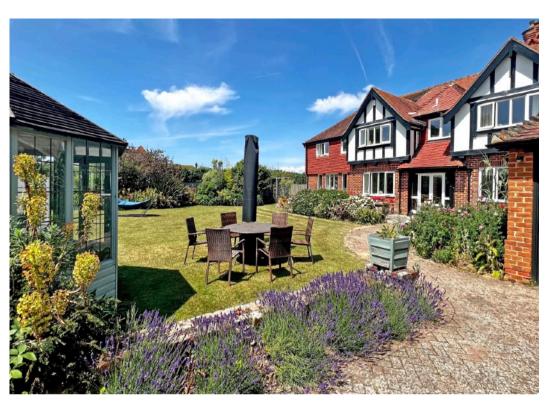

# White Gables

West Strand, West Wittering, Chichester PO20 8AU















### White Gables, West Strand, West Wittering

Approximate Gross Internal Area = 283.7 sq m / 3054 sq ft
Outbuildings = 15.1 sq m / 162 sq ft
Total = 298.8 sq m / 3216 sq ft



First Floor













#### COMMUNICATION TRAVEL LINKS

Chichester city centre (8miles). Chichester mainline rail station links to London/Waterloo via Havant (95mins). The A3 (M) motorway is about 18 miles to the West, connecting to the M25 Junction 10 and to central London/Westminster (76miles) and airports at Heathrow (72miles) or alternatively Gatwick via A27/A24 (48miles). Southampton International airport (38miles) and Portsmouth (20miles), both cities have ferry services to the Isle of Wight, The Channel Isles and Europe. Distances are approximate and travel times may change.

SERVICES: Mains electricity