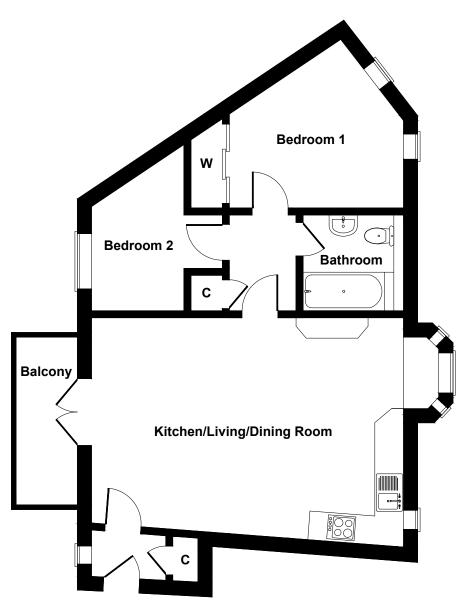

SECOND FLOOR

Not to Scale. Produced by The Plan Portal 2024 For Illustrative Purposes Only.

#### Second Floor

Vestibule 4'9" x 2'7" Living/Dining/Kitchen 16'0" x 21'9" Bedroom 1 11'11" x 12'1" (Irregular Shape) Bedroom 2 11'7" x 9'2" (Max) (Irregular Shape) Bathroom 6'5" x 6'7"

Services: Mains electricity, water and drainage.Telephone & broadband connected.Council Tax Band: CTenure: Leasehold