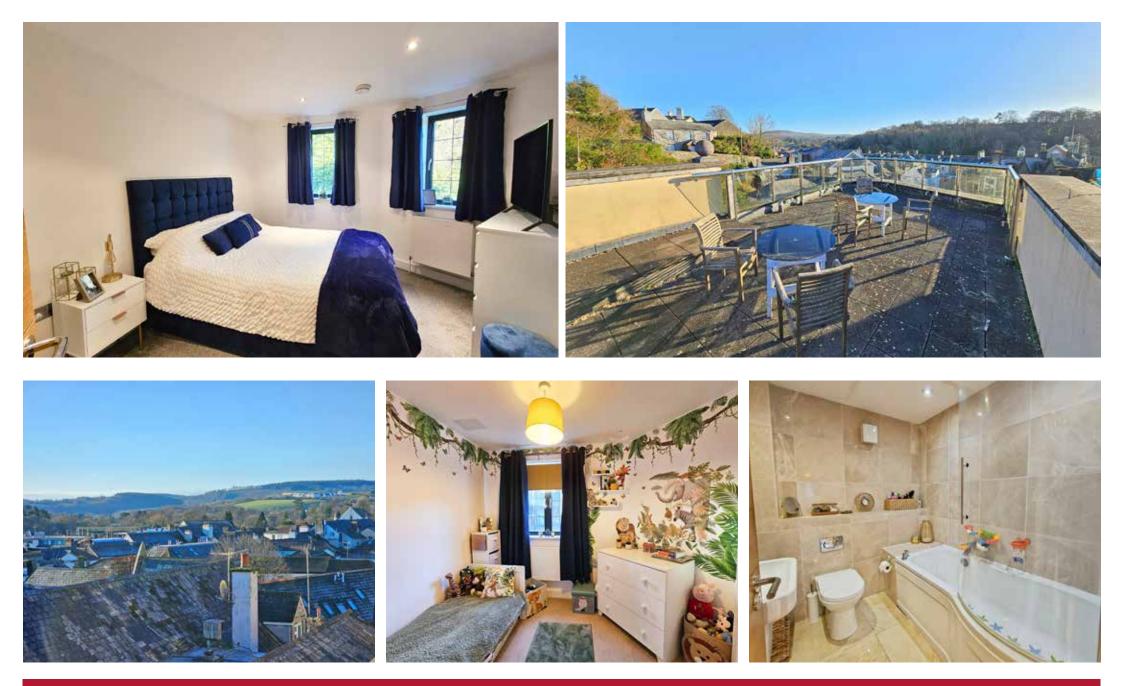

# The Property

This superb second floor apartment is up and away from the hustle and bustle of life and yet a stone's throw away from the centre of the popular town of Tavistock. There is an entrance vestibule, which leads into a light and airy dual aspect open plan kitchen, dining, living room, with well-equipped modern kitchen at one end and double doors at the other end opening onto a southwest facing balcony. The development has lift access and two communal rooftop terraces and just a short walk from the front door are a number of bars, cafes and restaurants, as well as local shops, panier market, bus station and doctors' surgeries.