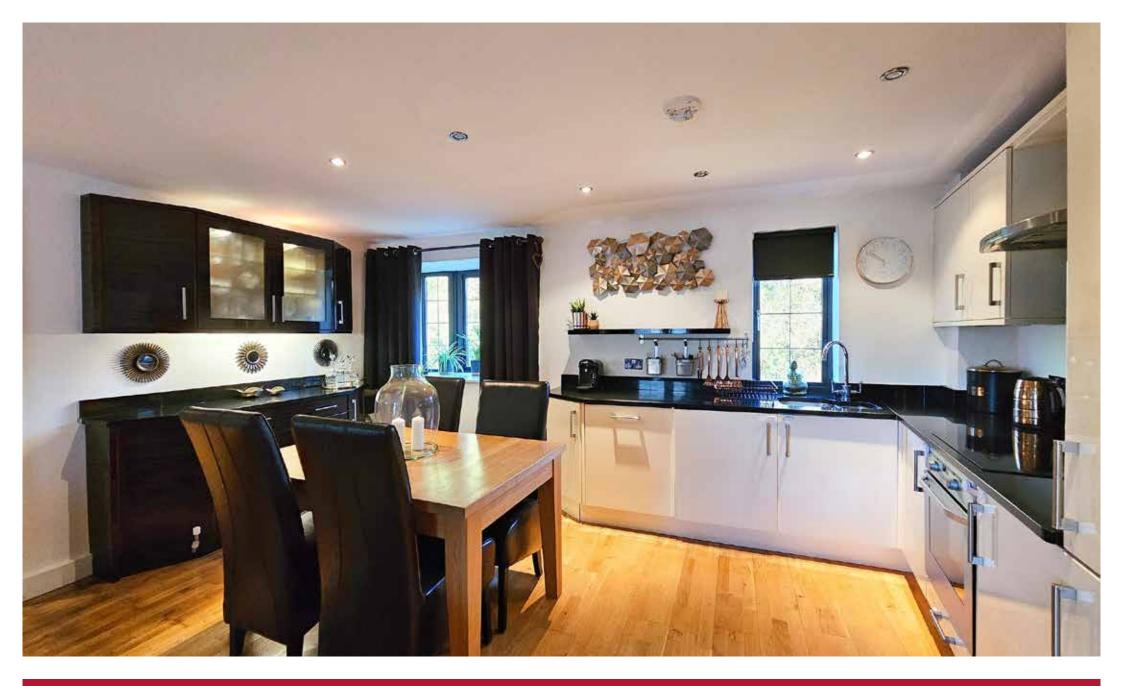

# The Property

This superb second floor apartment is up and away from the hustle and bustle of life and yet a stone's throw away from the centre of the popular town of Tavistock. There is an entrance vestibule, which leads into a light and airy dual aspect open plan kitchen, dining, living room, with well-equipped modern kitchen at one end and double doors at the other end opening onto a southwest facing balcony. The development has lift access and two communal rooftop terraces and just a short walk from the front door are a number of bars, cafes and restaurants, as well as local shops, panier market, bus station and doctors' surgeries.

#### Second Floor

Vestibule 4'9" x 2'7" Living/Dining/Kitchen 16'0" x 21'9" Bedroom 1 11'11" x 12'1" (Irregular Shape) Bedroom 2 11'7" x 9'2" (Max) (Irregular Shape) Bathroom 6'5" x 6'7"

Services: Mains electricity, water and drainage.Telephone & broadband connected.Council Tax Band: CTenure: Leasehold