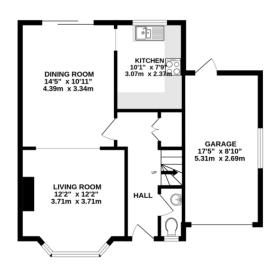

Entrance hallway, ground floor W.C. with wash basin, a good size through living / dining room with a front aspect bay window and patio doors to the rear, and a modern kitchen, re - fitted with a range of contemporary units.

Outside, the private driveway to the front provides off street parking for three cars and access to the garage. Hedge boundaries provide privacy and a gated side passageway leads through to the rear.

To the rear, the well established south facing garden is well maintained with a large, neatly manicured lawn, a variety of shrubs and a large paved patio, all set within fenced boundaries.

The garden extends to approximately 100 ft. in length and backs directly onto Woodlands Green open space

GROUND FLOOR 626 sq.ft. (58.1 sq.m.) approx.

TOTAL FLOOR AREA: 1106 sq.ft. (102.8 sq.m.) approx. While very attempt has been made to ensure the accuracy of the floorplan contained here, measurements of doors, invidues, norms and any dorive times are approximate and no responsibility is taken for any error, omission or mis-statement. This plan is for illustrative purposes only and should be used as such by any prospective purchaser. The services, systems and appliances show have not been tested and no guarantee as to their operativity or efficiency can be given.