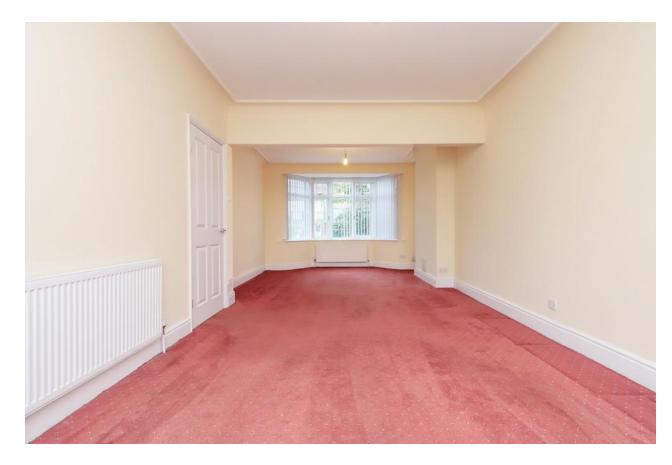

Entrance hallway, ground floor W.C. with wash basin, a good size through living / dining room with a front aspect bay window and patio doors to the rear, and a modern kitchen, re - fitted with a range of contemporary units.