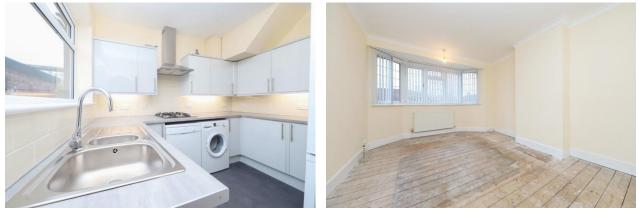

Entrance hallway, ground floor W.C. with wash basin, a good size through living / dining room with a front aspect bay window and patio doors to the rear, and a modern kitchen, re - fitted with a range of contemporary units.