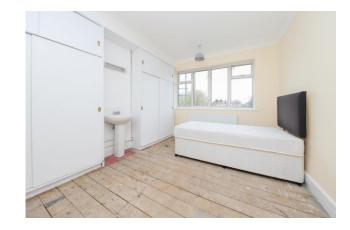

To the first floor, the landing features an original stained glass window and leads through to two spacious double bedrooms, a single third bedroom a contemporary shower room. The sizeable loft, accessed via the hatch on the landing, would lend itself ideally for conversion into a further bedroom with ensuite.