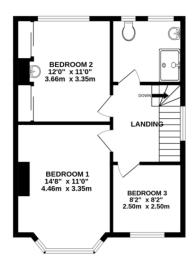

To the first floor, the landing features an original stained glass window and leads through to two spacious double bedrooms, a single third bedroom a contemporary shower room. The sizeable loft, accessed via the hatch on the landing, would lend itself ideally for conversion into a further bedroom with ensuite.

The garden extends to approximately 100 ft. in length and backs directly onto Woodlands Green open space

GROUND FLOOR 626 sq.ft. (58.1 sq.m.) approx.

TOTAL FLOOR AREA: 1106 sq.ft. (102.8 sq.m.) approx. While very attempt has been made to ensure the accuracy of the floorplan contained here, measurements of doors, invidues, norms and any dorive times are approximate and no responsibility is taken for any error, omission or mis-statement. This plan is for illustrative purposes only and should be used as such by any prospective purchaser. The services, systems and appliances show have not been tested and no guarantee as to their operativity or efficiency can be given.