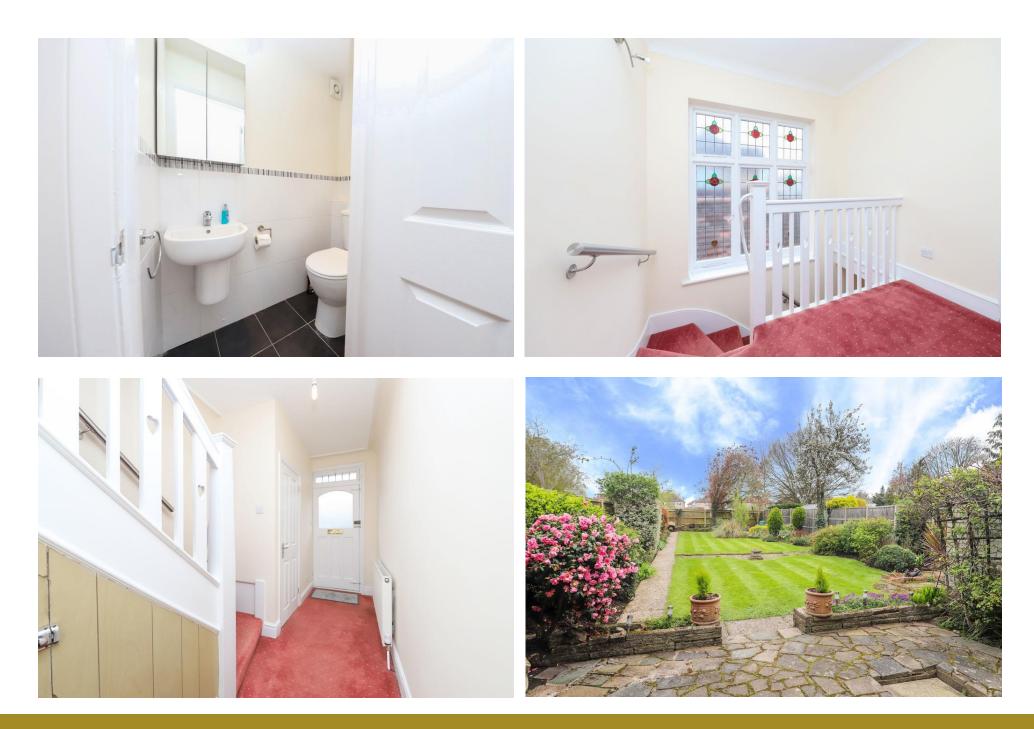

Entrance hallway, ground floor W.C. with wash basin, a good size through living / dining room with a front aspect bay window and patio doors to the rear, and a modern kitchen, re - fitted with a range of contemporary units.

To the first floor, the landing features an original stained glass window and leads through to two spacious double bedrooms, a single third bedroom a contemporary shower room. The sizeable loft, accessed via the hatch on the landing, would lend itself ideally for conversion into a further bedroom with ensuite.

Outside, the private driveway to the front provides off street parking for three cars and access to the garage. Hedge boundaries provide privacy and a gated side passageway leads through to the rear.

To the rear, the well established south facing garden is well maintained with a large, neatly manicured lawn, a variety of shrubs and a large paved patio, all set within fenced boundaries.

The garden extends to approximately 100 ft. in length and backs directly onto Woodlands Green open space

GROUND FLOOR 626 sq.ft. (58.1 sq.m.) approx.

TOTAL FLOOR AREA: 1106 sq.ft. (102.8 sq.m.) approx. While very attempt has been made to ensure the accuracy of the floorplan contained here, measurements of doors, invidues, norms and any dorive times are approximate and no responsibility is taken for any error, omission or mis-statement. This plan is for illustrative purposes only and should be used as such by any prospective purchaser. The services, systems and appliances show have not been tested and no guarantee as to their operativity or efficiency can be given.