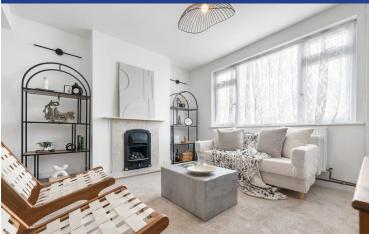

## LIVING ROOM

14' 6" x 12' 9" (4.43m x 3.89m)

Double glazed uPVC windows to front. New carpeted flooring. Gas fireplace, with marble surround. Wall mounted radiator. TV Aerial point. Telephone point.