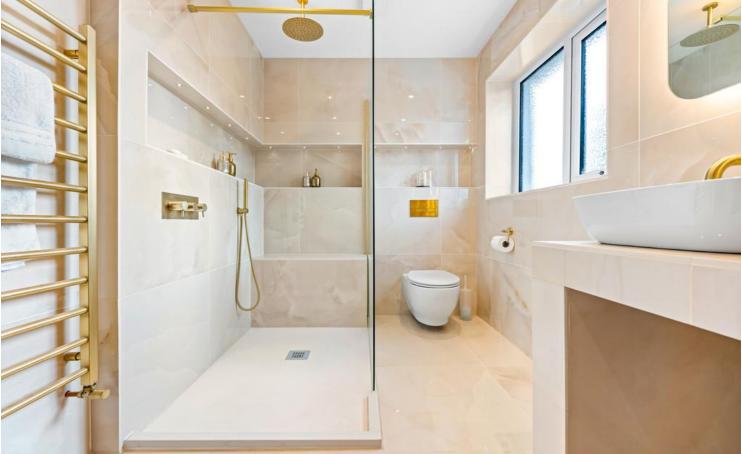

#### **BATHROOM**

10' 0" x 6' 2" (3.05m x 1.90m)

Large modern bathroom. Obscure double glazed uPVC windows to rear. Tiled flooring. Fully tiled walls. Walk in double shower cubicle, with rainfall shower and additional shower attachment. Inset storage, with lighting. His and hers wash hand basins. Large wall mounted mirror, with lighting. W.C. Heated towel rail. Extractor fan. Spotlights.