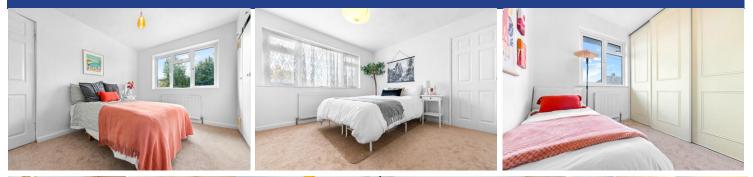

### MASTER BEDROOM

12' 6" x 11' 3" (3.83m x 3.44m)

Double glazed uPVC windows to front. New carpeted flooring. Large built in wardrobes. Wall mounted radiator.

### **BEDROOM TWO**

11' 10" x 8' 8" (3.61m x 2.65m)

Double glazed uPVC windows to rear. Double bedroom. New carpeted flooring. Large built in wardrobes. Combi-boiler. Wall mounted radiator.

### **BEDROOM THREE**

7' 3" x 6' 5" (2.21m x 1.96m)

Double glazed uPVC windows to front. New carpeted flooring. Built in wardrobe, with sliding doors. Wall mounted radiator.