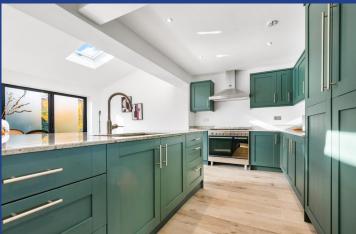

#### **KITCHEN/DINER**

20' 11" x 19' 7" (6.39m x 5.98m)

A fantastic open plan living area, with ample natural daylight. Double glazed uPVC bi-fold doors, leading to rear garden. Two Sky lights. Extremely spacious. Extended and fully modernised. Tiled wood effect flooring, with underfloor heating. Large modern fitted kitchen, with ample storage. Wall and base units, with granite work surfaces incorporating stainless steel sink, with dual tap. Space for oven. Stoves extractor hood. Integrated fridge freezer and washer/dryer. Large Breakfast Island, with ample storage below, power points and space for breakfast stools.