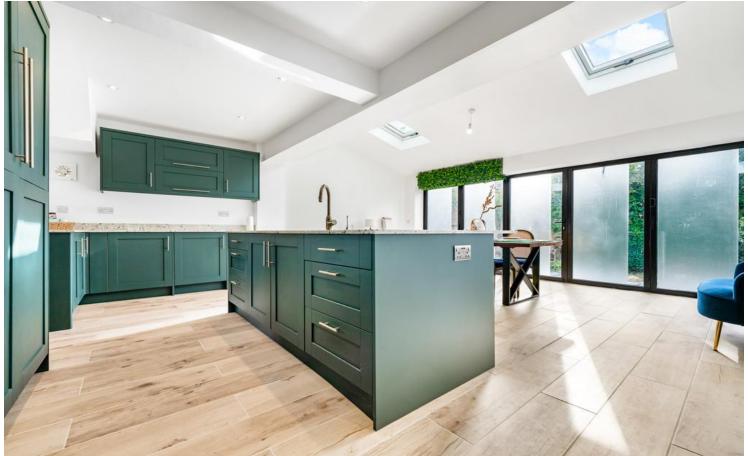

#### **KITCHEN/DINER**

20' 11" x 19' 7" (6.39m x 5.98m)

A fantastic open plan living area, with ample natural daylight. Double glazed uPVC bi-fold doors, leading to rear garden. Two Sky lights. Extremely spacious. Extended and fully modernised. Tiled wood effect flooring, with underfloor heating. Large modern fitted kitchen, with ample storage. Wall and base units, with granite work surfaces incorporating stainless steel sink, with dual tap. Space for oven. Stoves extractor hood. Integrated fridge freezer and washer/dryer. Large Breakfast Island, with ample storage below, power points and space for breakfast stools.