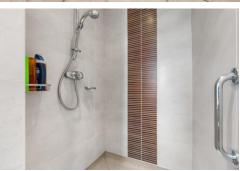

#### **BATHROOM**

10' 0" x 6' 2" (3.05m x 1.90m)

Large modern bathroom. Obscure double glazed uPVC windows to rear. Tiled flooring. Fully tiled walls. Walk in double shower cubicle, with rainfall shower and additional shower attachment. Inset storage, with lighting. His and hers wash hand basins. Large wall mounted mirror, with lighting. W.C. Heated towel rail. Extractor fan. Spotlights.