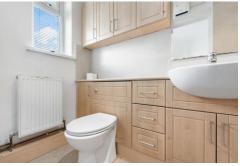

#### **BATHROOM**

10' 0" x 6' 2" (3.05m x 1.90m)

Large modern bathroom. Obscure double glazed uPVC windows to rear. Tiled flooring. Fully tiled walls. Walk in double shower cubicle, with rainfall shower and additional shower attachment. Inset storage, with lighting. His and hers wash hand basins. Large wall mounted mirror, with lighting. W.C. Heated towel rail. Extractor fan. Spotlights.