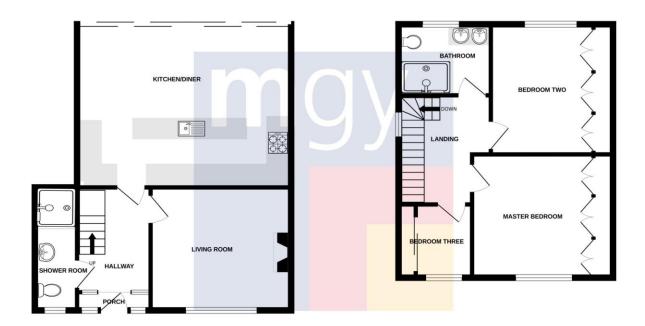

# Leckwith, Cardiff, CF11 8DA

GROUND FLOOR 1ST FLOOR

Whilst every attempt has been made to ensure the accuracy of the floorplan contained here, measurements of doors, windows, crooms and any other items are approximate and no responsibility is taken for any error, omission or mis-statement. This plan is for illustrative purposes only and should be used as such by any prospective purchaser. The services, systems and appliances shown have not been tested and no guarantee as to their operability or efficiency can be given.