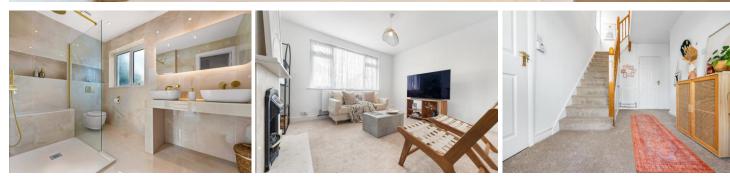

#### **BATHROOM**

10' 0" x 6' 2" (3.05m x 1.90m)

Large modern bathroom. Obscure double glazed uPVC windows to rear. Tiled flooring. Fully tiled walls. Walk in double shower cubicle, with rainfall shower and additional shower attachment. Inset storage, with lighting. His and hers wash hand basins. Large wall mounted mirror, with lighting. W.C. Heated towel rail. Extractor fan. Spotlights.

## LIVING ROOM

14' 6" x 12' 9" (4.43m x 3.89m)

Double glazed uPVC windows to front. New carpeted flooring. Gas fireplace, with marble surround. Wall mounted radiator. TV Aerial point. Telephone point.