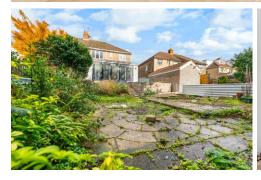

### **GARDEN**

Large south facing rear garden. Laid to lawn, with paved seating area. Side gate access. Accessed from the living area.