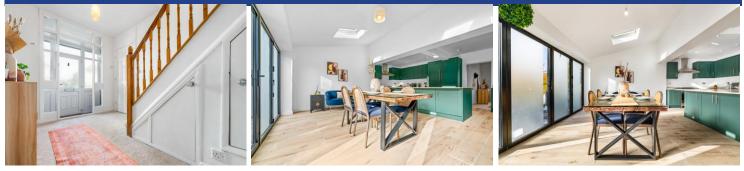

## **ENTRANCE HALL**

Entered via uPVC door to porch, with tiled flooring. Additional door, leading to entrance hall. New carpeted flooring. Wall mounted radiator. Carpeted stairway to first floor. Under stair storage cupboards. Wall mounted radiator. Doors leading to living room, kitchen/diner and shower room.

#### **KITCHEN/DINER**

20' 11" x 19' 7" (6.39m x 5.98m)

A fantastic open plan living area, with ample natural daylight. Double glazed uPVC bi-fold doors, leading to rear garden. Two Sky lights. Extremely spacious. Extended and fully modernised. Tiled wood effect flooring, with underfloor heating. Large modern fitted kitchen, with ample storage. Wall and base units, with granite work surfaces incorporating stainless steel sink, with dual tap. Space for oven. Stoves extractor hood. Integrated fridge freezer and washer/dryer. Large Breakfast Island, with ample storage below, power points and space for breakfast stools.

### **FIRST FLOOR**

Double glazed uPVC window to side. New carpeted flooring. Doors leading to bedrooms and family bathroom. Access to loft.