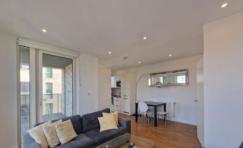

## Grafham Court, Brannigan Way, Edgware, HA8

Approximate Area = 527 sq ft / 48.5 sq m

- FIRST FLOOR
- Double Bedroom
- Luxurious Bathroom
- Exceptionally Well Presented
- Close to Amenities
- Sought After Location
- Private Balcony
- Centralised Heating
- Third Floor
- Long let
- Available Asap