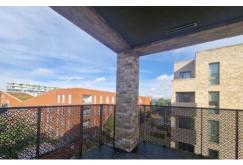

## Grafham Court, Brannigan Way, Edgware, HA8

Approximate Area = 527 sq ft / 48.5 sq m

- FIRST FLOOR
- Double Bedroom
- Luxurious Bathroom
- Exceptionally Well Presented
- Close to Amenities
- Sought After Location
- Private Balcony
- Centralised Heating
- Third Floor
- Long let
- Available Asap