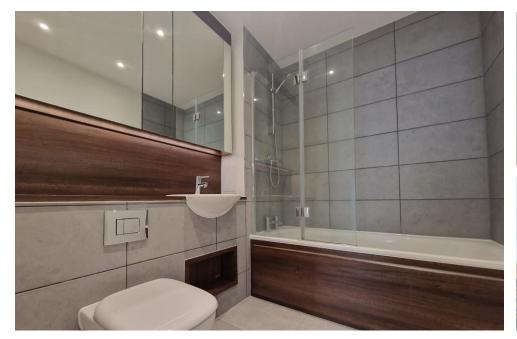

## Grafham Court, Brannigan Way, Edgware, HA8

Approximate Area = 527 sq ft / 48.5 sq m

- FIRST FLOOR
- Double Bedroom
- Luxurious Bathroom
- Exceptionally Well Presented
- Close to Amenities
- Sought After Location
- Private Balcony
- Centralised Heating
- Third Floor
- Long let
- Available Asap