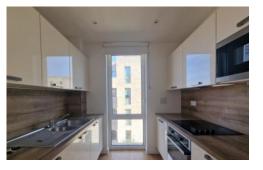

## Grafham Court, Brannigan Way, Edgware, HA8

Approximate Area = 527 sq ft / 48.5 sq m

- FIRST FLOOR
- Double Bedroom
- Luxurious Bathroom
- Exceptionally Well Presented
- Close to Amenities
- Sought After Location
- Private Balcony
- Centralised Heating
- Third Floor
- Long let
- Available Asap