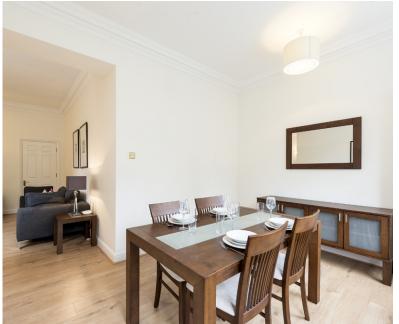

The apartment is fully furnished throughout and has two modern double bedrooms set at the front of the property. Bedroom one offers ample storage space with large built-in wardrobes, two bedside tables, and a tall chest-of-drawers. Bedroom two also offers suitable storage space, with a built-in wardrobe and single bedside table. The apartment has one full modern bathroom and a further guest cloakroom. Residents can enjoy preparing food in the fully integrated and charmingly designed kitchen, which benefits from modern appliances. Arguably, the most beautiful aspects of this apartment are its living area and dining room, which both overlook the peaceful and leafy residents-only gardens through large windows. The modern four-seater dining table is the perfect place to enjoy a lovely dinner, whilst the living area offers two large, comfortable sofas where guests can relax and watch television.