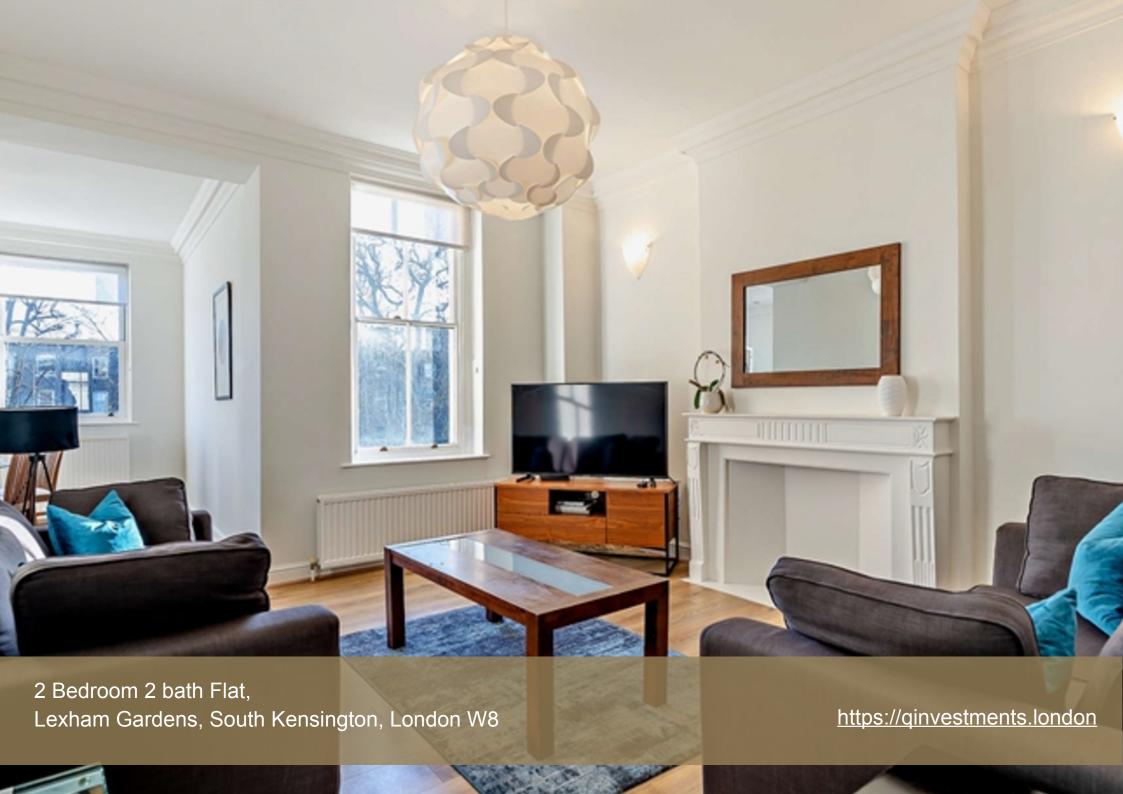

# 2 Bedroom Apartment to rent Victorian white stucco fronted property in Kensington, London W8.

- 792 sq ft (73.58 sqm)
- Newly refurbished
- Part Wooden Flooring
- Period features

### Lexham Gardens, South Kensington, London W8

2 Bedroom Apartment to rent Victorian white stucco fronted property in Kensington, London W8.

Size: 792 square feet

This Flat is an elegant and recently re-decorated two-bedroom 2nd floor apartment, perfect for families, professionals, and students alike.

The apartment is fully furnished throughout and has two modern double bedrooms set at the front of the property. Bedroom one offers ample storage space with large built-in wardrobes, two bedside tables, and a tall chest-of-drawers. Bedroom two also offers suitable storage space, with a built-in wardrobe and single bedside table. The apartment has one full modern bathroom and a further guest cloakroom. Residents can enjoy preparing food in the fully integrated and charmingly designed kitchen, which benefits from modern appliances. Arguably, the most beautiful aspects of this apartment are its living area and dining room, which both overlook the peaceful and leafy residents-only gardens through large windows. The modern four-seater dining table is the perfect place to enjoy a lovely dinner, whilst the living area offers two large, comfortable sofas where guests can relax and watch television.