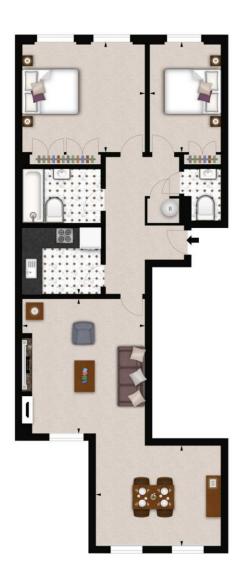

# 2 Bedroom Apartment to rent Victorian white stucco fronted property in Kensington, London W8.

- 792 sq ft (73.58 sqm)
- Newly refurbished
- Part Wooden Flooring
- Period features

### Lexham Gardens, South Kensington, London W8

2 Bedroom Apartment to rent Victorian white stucco fronted property in Kensington, London W8.

Size: 792 square feet

This Flat is an elegant and recently re-decorated two-bedroom 2nd floor apartment, perfect for families, professionals, and students alike.

The apartment is fully furnished throughout and has two modern double bedrooms set at the front of the property. Bedroom one offers ample storage space with large built-in wardrobes, two bedside tables, and a tall chest-of-drawers. Bedroom two also offers suitable storage space, with a built-in wardrobe and single bedside table. The apartment has one full modern bathroom and a further guest cloakroom. Residents can enjoy preparing food in the fully integrated and charmingly designed kitchen, which benefits from modern appliances. Arguably, the most beautiful aspects of this apartment are its living area and dining room, which both overlook the peaceful and leafy residents-only gardens through large windows. The modern four-seater dining table is the perfect place to enjoy a lovely dinner, whilst the living area offers two large, comfortable sofas where guests can relax and watch television.