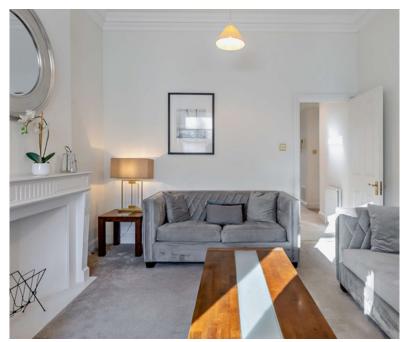

The apartment is fully furnished throughout and has two modern double bedrooms set at the front of the property. Bedroom one offers ample storage space with large built-in wardrobes, two bedside tables, and a tall chest-of-drawers. Bedroom two also offers suitable storage space, with a built-in wardrobe and single bedside table. The apartment has one full modern bathroom and a further guest cloakroom. Residents can enjoy preparing food in the fully integrated and charmingly designed kitchen, which benefits from modern appliances. Arguably, the most beautiful aspects of this apartment are its living area and dining room, which both overlook the peaceful and leafy residents-only gardens through large windows. The modern four-seater dining table is the perfect place to enjoy a lovely dinner, whilst the living area offers two large, comfortable sofas where guests can relax and watch television.