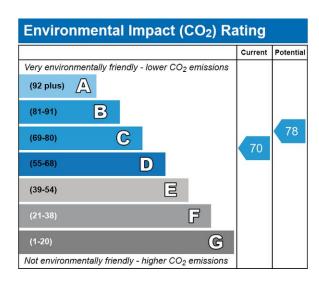

Council Tax band- C

EPC rating- C

| Energy Efficiency Rating                    |         |           |
|---------------------------------------------|---------|-----------|
|                                             | Current | Potential |
| Very energy efficient - lower running costs |         |           |
| (92 plus) <b>A</b>                          |         |           |
| (81-91)                                     |         | 82        |
| (69-80)                                     | 74      |           |
| (55-68) D                                   |         |           |
| (39-54)                                     |         |           |
| (21-38)                                     |         |           |
| (1-20)                                      |         |           |
| Not energy efficient - higher running costs |         |           |