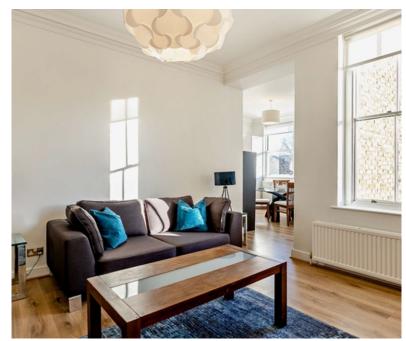

The apartment is fully furnished throughout and has two modern double bedrooms set at the front of the property. Bedroom one offers ample storage space with large built-in wardrobes, two bedside tables, and a tall chest-of-drawers. Bedroom two also offers suitable storage space, with a built-in wardrobe and single bedside table. The apartment has one full modern bathroom and a further guest cloakroom. Residents can enjoy preparing food in the fully integrated and charmingly designed kitchen, which benefits from modern appliances. Arguably, the most beautiful aspects of this apartment are its living area and dining room, which both overlook the peaceful and leafy residents-only gardens through large windows. The modern four-seater dining table is the perfect place to enjoy a lovely dinner, whilst the living area offers two large, comfortable sofas where guests can relax and watch television.