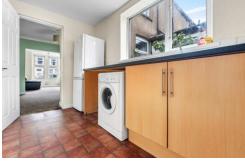

#### **KITCHEN**

11' 11" x 7' 10" (3.64m x 2.39m)
Fitted with a range of base and eye level units across two walls incorporating stainless steel double sink and drainer with hot and cold taps over. Complementary rounded work surfaces. Integrated electric oven and four ring electric hob with extractor hood above. Space for fridge/freezer. Plumbing for washing machine. Vinyl flooring, partly tiled walls and splash backs. Double glazed window to side aspect. Wall mounted radiator. Pendant light. PowerPoints.