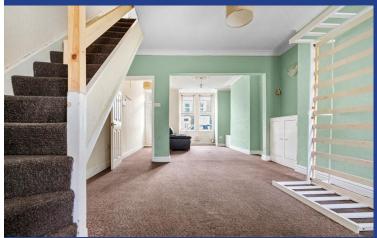

#### **ENTRANCE**

Entered via front courtyard and uPVC door leading to entrance hall. Carpeted flooring. Wall mounted radiator. Door leading to living room and dining room. Stairway to first floor.

#### LOUNGE/DINER

22' 11" x 12' 4" (7.00m x 3.78max)

Double glazed uPVC windows to front.

Carpeted flooring. Two wall mounted radiators. Ceiling rose and coving. Built in storage cupboards. TV Aerial point.

Telephone point. PowerPoints. Door leading to kitchen.