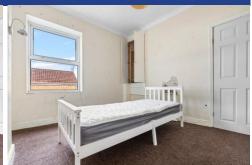

#### **BEDROOM ONE**

12' 8" x 9' 9" (3.88m x 2.99m)

Double glazed uPVC windows to front.

Double bedroom. Built in sliding door wardrobe. Wall mounted radiator.

PowerPoints.

#### **BEDROOM TWO**

10' 1" x 9' 5" (3.09m x 2.89max)

Double glazed uPVC windows to rear.

Double bedroom. Storage cupboard,
housing boiler. Wall mounted radiator.

PowerPoints.