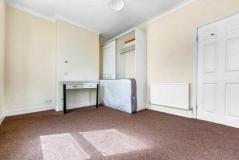

#### **BEDROOM ONE**

12' 8" x 9' 9" (3.88m x 2.99m)

Double glazed uPVC windows to front.

Double bedroom. Built in sliding door wardrobe. Wall mounted radiator.

PowerPoints.

#### **BEDROOM TWO**

10' 1" x 9' 5" (3.09m x 2.89max)

Double glazed uPVC windows to rear.

Double bedroom. Storage cupboard,
housing boiler. Wall mounted radiator.

PowerPoints.