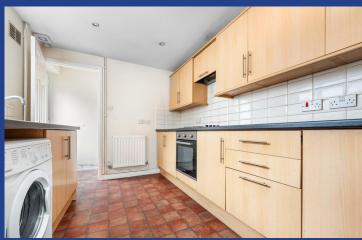

#### **KITCHEN**

11' 11" x 7' 10" (3.64m x 2.39m)
Fitted with a range of base and eye level units across two walls incorporating stainless steel double sink and drainer with hot and cold taps over. Complementary rounded work surfaces. Integrated electric oven and four ring electric hob with extractor hood above. Space for fridge/freezer. Plumbing for washing machine. Vinyl flooring, partly tiled walls and splash backs. Double glazed window to side aspect. Wall mounted radiator. Pendant light. PowerPoints.