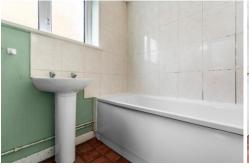

#### BATHROOM

7' 6" x 6' 1" (2.30max x 1.86m)

Double glazed obscured glass window to rear aspect. Vinyl flooring. Party tiled walls. Panelled bath, with shower fixture over. Pedestal wash hand basin, with hot and cold tap. W.C. Chrome fittings. Wall mounted radiator.