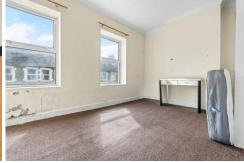

#### **BEDROOM ONE**

12' 8" x 9' 9" (3.88m x 2.99m)

Double glazed uPVC windows to front.

Double bedroom. Built in sliding door wardrobe. Wall mounted radiator.

PowerPoints.

#### **BEDROOM TWO**

10' 1" x 9' 5" (3.09m x 2.89max)

Double glazed uPVC windows to rear.

Double bedroom. Storage cupboard,
housing boiler. Wall mounted radiator.

PowerPoints.