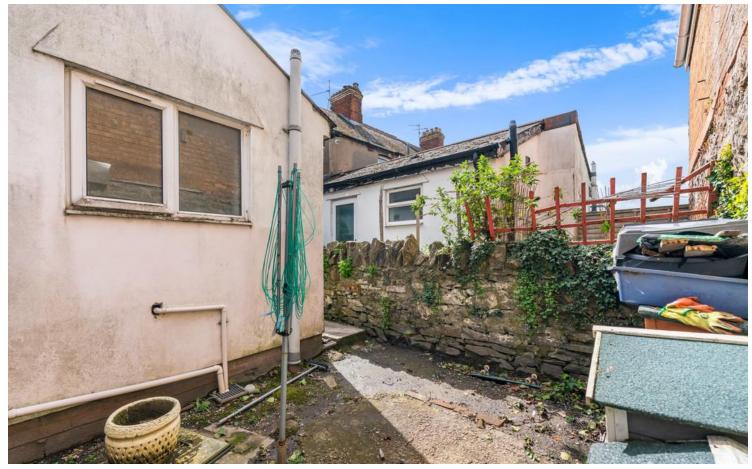

#### **OUTSIDE**

Low maintenance rear garden. Paved, with stone wall surround. Side access from the kitchen.