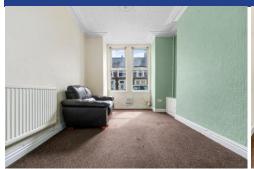

#### **BEDROOM ONE**

12' 8" x 9' 9" (3.88m x 2.99m)

Double glazed uPVC windows to front.

Double bedroom. Built in sliding door wardrobe. Wall mounted radiator.

PowerPoints.

#### **BEDROOM TWO**

10' 1" x 9' 5" (3.09m x 2.89max)

Double glazed uPVC windows to rear.

Double bedroom. Storage cupboard,
housing boiler. Wall mounted radiator.

PowerPoints.