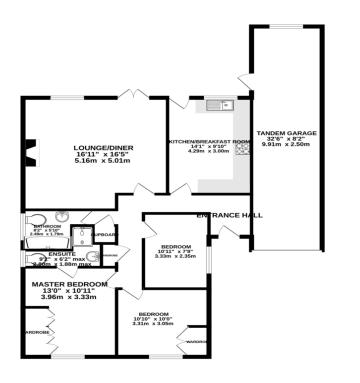

## Phillips George

GROUND FLOOR 1192 sq.ft. (110.7 sq.m.) approx.

- No Chain
- Detached Bungalow
- Excellent Location
- Three Bedrooms
- En-Suite To Master
- 36' Long Garage
- Pleasant Rear Garden
- Well Presented Throughout