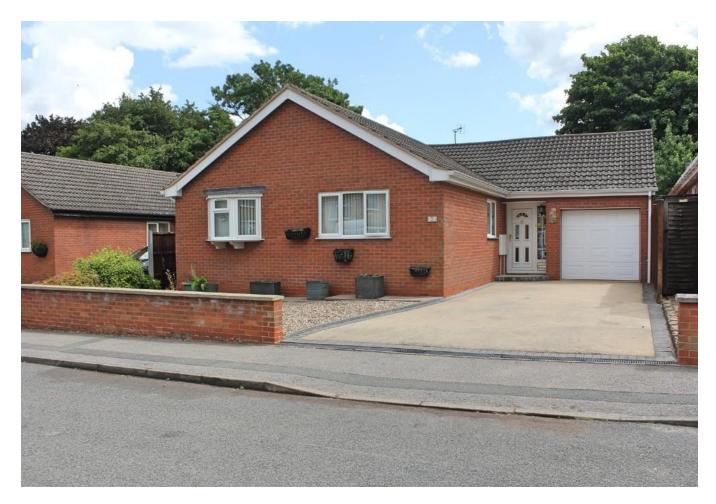

## FOR SALE

3 Bed Detached Bungalow in Estoril Avenue, Leicester LE18 3RD £375,000

\*\*\* No Chain \*\*\* Extremely well presented and well maintained detached bungalow in the ever popular 'Meres' area of Wigston and closely located to Glenmere primary school. The accommodation comprises entrance hall, lounge diner, breakfast kitchen, three bedrooms, en-suite to master, family bathroom, tandem garage, off road parking and pleasant rear garden. Bungalows in this condition don't come to the market very often so get your viewing booked today!