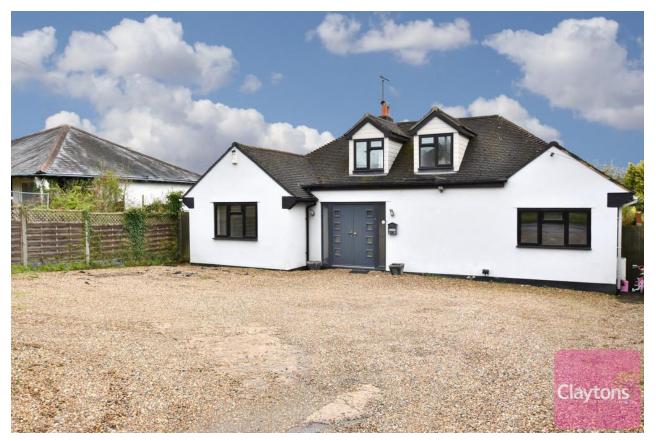

## TOMS LANE, KINGS LANGLEY

## **4 BEDROOM DETACHED CHALET**

## £950,000 FREEHOLD EPC RATING: D

These particulars are intended only to give fair description of the property, as a guide to prospective buyers. Accordingly, a) their accuracy is not guaranteed and neither Claytons nor the Vendor(s) accept any liability in respect of their contents; b) they do not constitute an offer or contract of sale, and c) any prospective purchaser should satisfy themselves by inspection or otherwise as to the correctness of any statements or information on these particulars.