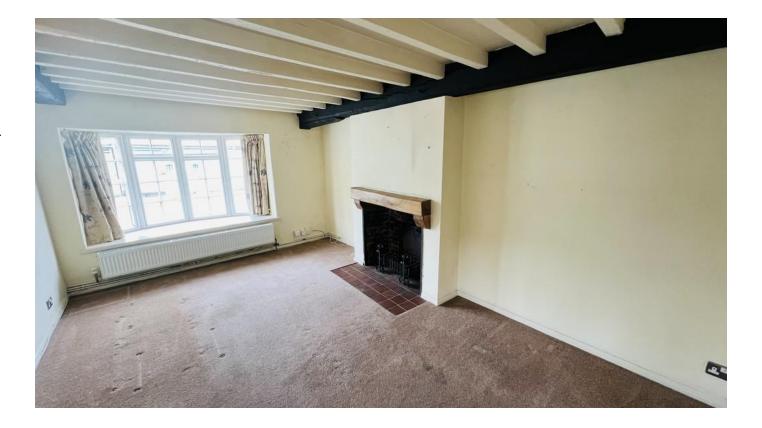

Beyond this is a good sized sitting room with an open fireplace and a large picture window.

To the rear of the house is a separate study and at one end

The first floor offers two bedrooms and a white bathroom suite with shower.