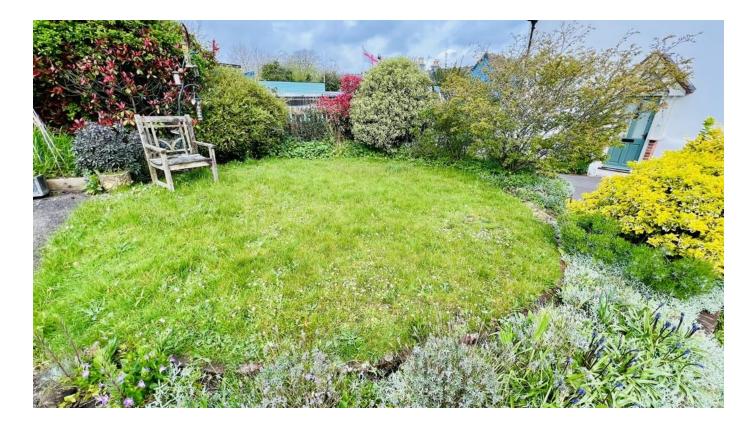

The house appears to be in very good structural condition and has been well looked after by the current owner.

Of huge benefit are the two private off road parking spaces adjacent to the house along with the charming garden area and we understand tha this come be fenced in to make it completely private.

The house has a lovely character and ambience throughout.

Externally, there is a private garden area and immediately adjacent two parking spaces with large garden shed and well stocked flower bed.

Council Tax Band D - £2124 per annum