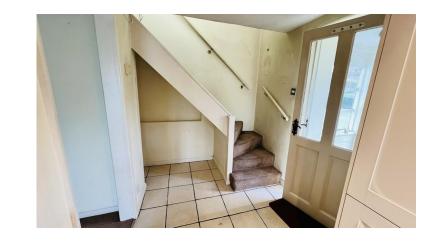

The accommodation comprises of;

Front door leading to entrance vestibule leading to inner hallway which opens to the kitchen and stairs leading to the first floor. Large window to one end and fitted with a range of floor and wall mounted units, gas hob, electric oven and extractor fan. Space for appliances.