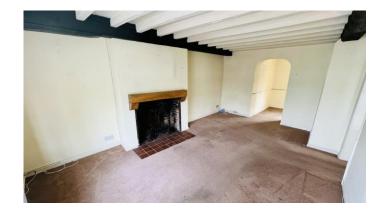

Beyond this is a good sized sitting room with an open fireplace and a large picture window.

To the rear of the house is a separate study and at one end

The first floor offers two bedrooms and a white bathroom suite with shower.