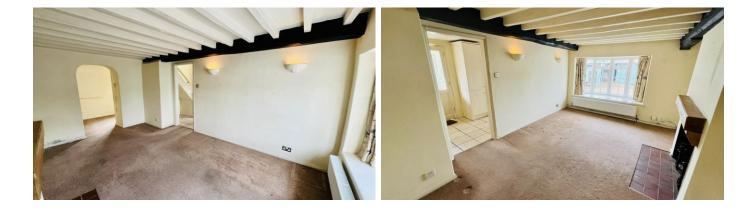

The accommodation comprises of;

Front door leading to entrance vestibule leading to inner hallway which opens to the kitchen and stairs leading to the first floor. Large window to one end and fitted with a range of floor and wall mounted units, gas hob, electric oven and extractor fan. Space for appliances.

Beyond this is a good sized sitting room with an open fireplace and a large picture window.

To the rear of the house is a separate study and at one end

The first floor offers two bedrooms and a white bathroom suite with shower.