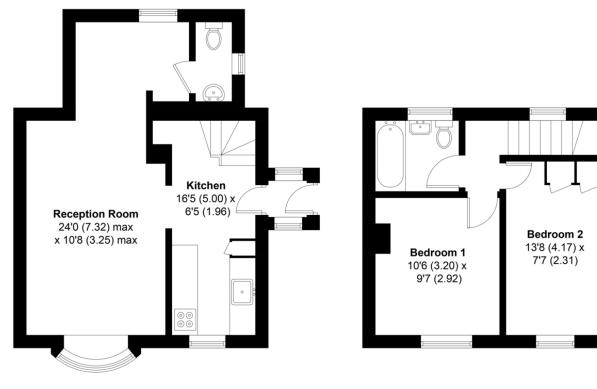

## APPROXIMATE GROSS INTERNAL AREA = 678 SQ FT / 63 SQ M GARAGE = 129 SQ FT / 12 SQ M TOTAL = 807 SQ FT / 75 SQ M

## **GROUND FLOOR**

## **FIRST FLOOR**

26 La vant Street, Peters field, Hampshire, GU32 3EF www.jacobshunt.co.uk 01730 262744 properties@jacobshunt.co.uk Agents Note: Whilst every care has been taken to prepare these particulars, they are for guidance purposes only. All measurements are approximate are for general guidance purposes only and whilst every care has been taken to ensure their accuracy, they should not be relied upon and potential buyers/tenants are advised to recheck the measurements