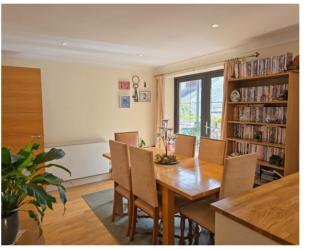

# The Property

Conveniently situated in the centre of the popular market town of Tavistock is this spacious first floor apartment with private balcony. The light and airy accommodation has undergone many changes in its current ownership to allow for flexible use including the creation of a separate living room which could be used as a spare bedroom, with plenty of storage space. The kitchen has been remodelled to provide more work surfaces and storage. Along with the boiler, the flooring throughout the apartment has been upgraded. The development has lift access and two communal rooftop terraces and is a stone's throw from a number of bars and restaurants. as well as local shops, the bus station, doctors' surgery, and the Pannier Market.

### **First Floor**

Hallway Cloakroom Kitchen/Dining Room 20' 3" x 10' 4" Balcony Living Room 10' 1" x 11' 7" (Irregular shape) Bedroom 12' 2" x 10' 6" Ensuite Bathroom 4' 8" x 10' 5"

Services: Mains electricity, water and drainage.Council Tax Band: CTenure: Leasehold with share of the freehold.