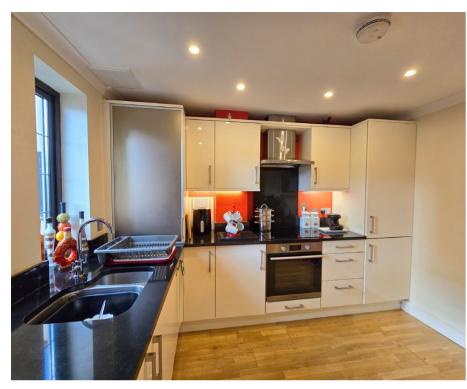

# The Property

Conveniently situated in the centre of the popular market town of Tavistock is this spacious first floor apartment with private balcony. The light and airy accommodation has undergone many changes in its current ownership to allow for flexible use including the creation of a separate living room which could be used as a spare bedroom, with plenty of storage space. The kitchen has been remodelled to provide more work surfaces and storage. Along with the boiler, the flooring throughout the apartment has been upgraded. The development has lift access and two communal rooftop terraces and is a stone's throw from a number of bars and restaurants. as well as local shops, the bus station, doctors' surgery, and the Pannier Market.

### **First Floor**

Hallway Cloakroom Kitchen/Dining Room 20' 3" x 10' 4" Balcony Living Room 10' 1" x 11' 7" (Irregular shape) Bedroom 12' 2" x 10' 6" Ensuite Bathroom 4' 8" x 10' 5"

Services: Mains electricity, water and drainage.Council Tax Band: CTenure: Leasehold with share of the freehold.