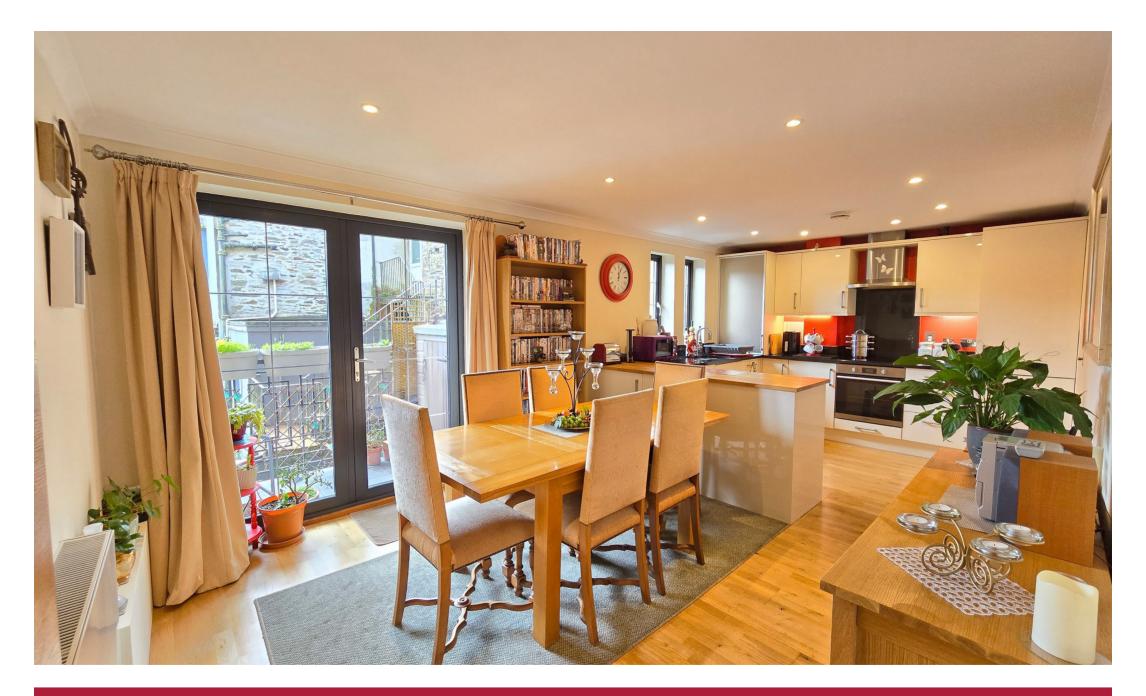

# The Property

Conveniently situated in the centre of the popular market town of Tavistock is this spacious first floor apartment with private balcony. The light and airy accommodation has undergone many changes in its current ownership to allow for flexible use including the creation of a separate living room which could be used as a spare bedroom, with plenty of storage space. The kitchen has been remodelled to provide more work surfaces and storage. Along with the boiler, the flooring throughout the apartment has been upgraded. The development has lift access and two communal rooftop terraces and is a stone's throw from a number of bars and restaurants. as well as local shops, the bus station, doctors' surgery, and the Pannier Market.

### **First Floor**

Hallway Cloakroom Kitchen/Dining Room 20' 3" x 10' 4" Balcony Living Room 10' 1" x 11' 7" (Irregular shape) Bedroom 12' 2" x 10' 6" Ensuite Bathroom 4' 8" x 10' 5"

Services: Mains electricity, water and drainage.Council Tax Band: CTenure: Leasehold with share of the freehold.