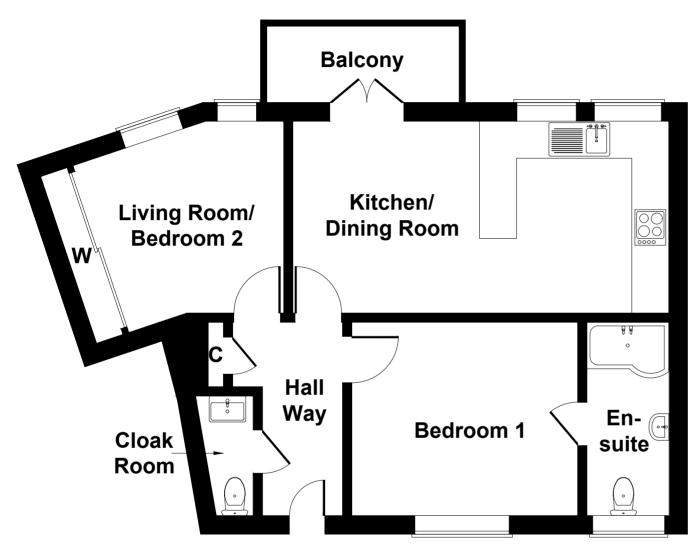

# **FIRST FLOOR**

Not to Scale. Produced by The Plan Portal 2023 For Illustrative Purposes Only.

# Accommodation

### **First Floor**

Hallway Cloakroom Kitchen/Dining Room 20' 3" x 10' 4" Balcony Living Room 10' 1" x 11' 7" (Irregular shape) Bedroom 12' 2" x 10' 6" Ensuite Bathroom 4' 8" x 10' 5"

Services: Mains electricity, water and drainage.Council Tax Band: CTenure: Leasehold with share of the freehold.