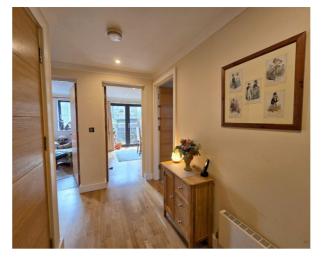

# The Property

Conveniently situated in the centre of the popular market town of Tavistock is this spacious first floor apartment with private balcony. The light and airy accommodation has undergone many changes in its current ownership to allow for flexible use including the creation of a separate living room which could be used as a spare bedroom, with plenty of storage space. The kitchen has been remodelled to provide more work surfaces and storage. Along with the boiler, the flooring throughout the apartment has been upgraded. The development has lift access and two communal rooftop terraces and is a stone's throw from a number of bars and restaurants. as well as local shops, the bus station, doctors' surgery, and the Pannier Market.

### **First Floor**

Hallway Cloakroom Kitchen/Dining Room 20' 3" x 10' 4" Balcony Living Room 10' 1" x 11' 7" (Irregular shape) Bedroom 12' 2" x 10' 6" Ensuite Bathroom 4' 8" x 10' 5"

Services: Mains electricity, water and drainage.Council Tax Band: CTenure: Leasehold with share of the freehold.