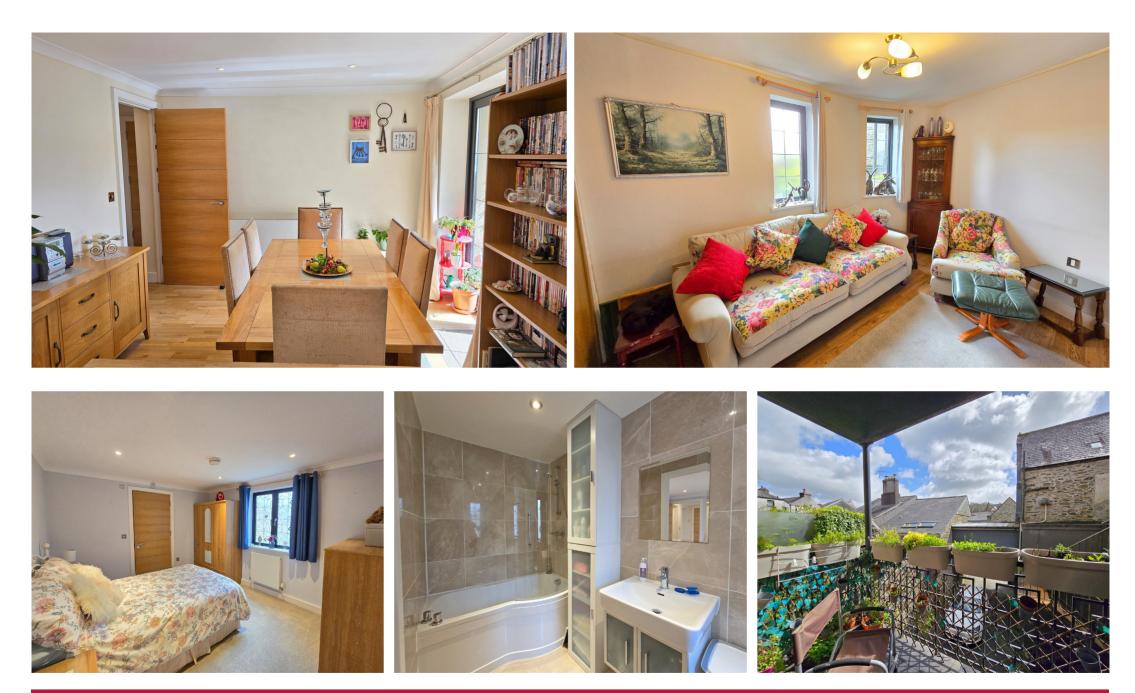

# The Property

Conveniently situated in the centre of the popular market town of Tavistock is this spacious first floor apartment with private balcony. The light and airy accommodation has undergone many changes in its current ownership to allow for flexible use including the creation of a separate living room which could be used as a spare bedroom, with plenty of storage space. The kitchen has been remodelled to provide more work surfaces and storage. Along with the boiler, the flooring throughout the apartment has been upgraded. The development has lift access and two communal rooftop terraces and is a stone's throw from a number of bars and restaurants. as well as local shops, the bus station, doctors' surgery, and the Pannier Market.

### **First Floor**

Hallway Cloakroom Kitchen/Dining Room 20' 3" x 10' 4" Balcony Living Room 10' 1" x 11' 7" (Irregular shape) Bedroom 12' 2" x 10' 6" Ensuite Bathroom 4' 8" x 10' 5"

Services: Mains electricity, water and drainage.Council Tax Band: CTenure: Leasehold with share of the freehold.