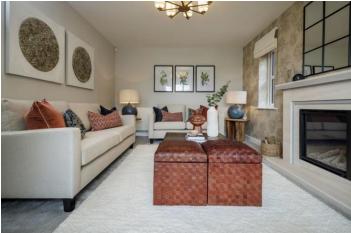

## **Property Description**

The standout appearance of The Cranleigh is matched only by its superb interior, with its thoughtfully designed open plan dining area.

and luxurious family room including stylish and thoughtful features such as velux windows for added light and large bi-fold doors

leading to a glorious rear garden. Designed to encompass all the requirements for harmonious, modern family living.

The property also benefits from

- 105% part exchange
- NEFF integrated kitchen appliances
- Luxury flooring including Amtico and Stainfree Select Carpets.
- Quartz worktops