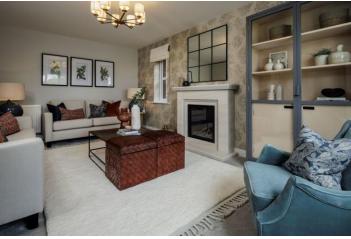

## **Property Description**

The standout appearance of The Cranleigh is matched only by its superb interior, with its thoughtfully designed open plan dining area.

and luxurious family room including stylish and thoughtful features such as velux windows for added light and large bi-fold doors

leading to a glorious rear garden. Designed to encompass all the requirements for harmonious, modern family living.

The property also benefits from

- 105% part exchange
- NEFF integrated kitchen appliances
- Luxury flooring including Amtico and Stainfree Select Carpets.
- Quartz worktops