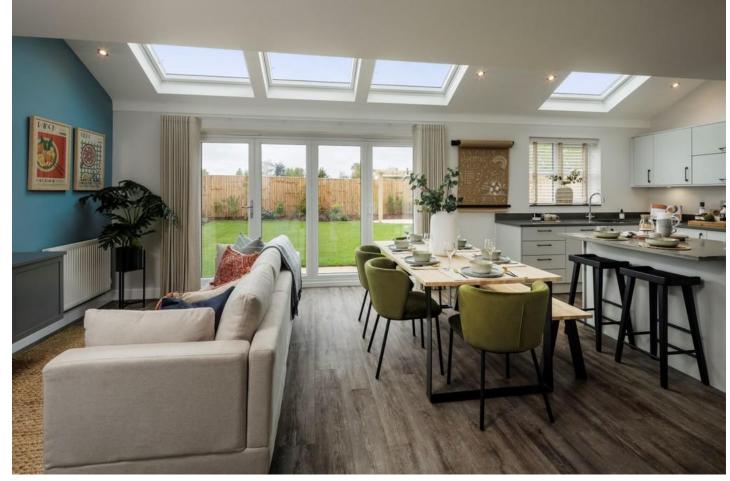

## **Property Description**

The standout appearance of The Cranleigh is matched only by its superb interior, with its thoughtfully designed open plan dining area.

and luxurious family room including stylish and thoughtful features such as velux windows for added light and large bi-fold doors

leading to a glorious rear garden. Designed to encompass all the requirements for harmonious, modern family living.

The property also benefits from

- 105% part exchange
- NEFF integrated kitchen appliances
- Luxury flooring including Amtico and Stainfree Select Carpets.
- Quartz worktops

LOUNGE 11' 4" x 17' 11" (3450mm x 5450mm)

KITCHEN/FAMILY/DINING 24' 5" x 14' (7430mm x 4275mm)

UTILITY 5' 9" x 9' 5" (1750mm x 2875mm)

WC/CLOAKS 5' 9" x 4' 9" (1750mm x 1440mm)

BEDROOM ONE 17' 2" x 15' 11" (5230 mm x 4860 mm)