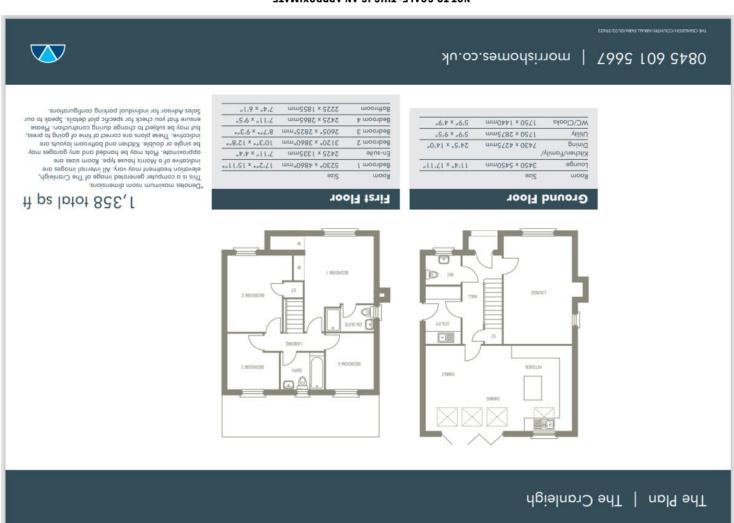

LOUNGE 11' 4" x 17' 11" (3450mm x 5450mm)

KITCHEN/FAMILY/DINING 24' 5" x 14' (7430mm x 4275mm)

UTILITY 5' 9" x 9' 5" (1750mm x 2875mm)

WC/CLOAKS 5' 9" x 4' 9" (1750mm x 1440mm)

BEDROOM ONE 17' 2" x 15' 11" (5230 mm x 4860 mm)

EN SUITE 7'11" x 4' 4" (2425mm x 1335mm)

BEDROOM TWO 10'3" x 12'8" (3120mm x 3860mm)

BEDROOM THREE 8' 7" x 9' 3" (2605m x 2825mm)

BEDROOM FOUR 7' 11" x 9' 5" (2425m x 2865mm)

BATHROOM 7' 4" x 6' 1" (2225m x 1885mm)