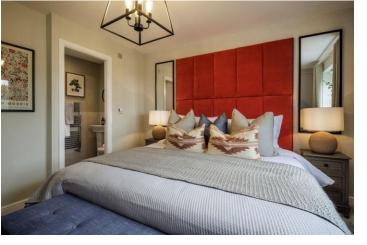

LOUNGE 11' 4" x 17' 11" (3450mm x 5450mm)

KITCHEN/FAMILY/DINING 24' 5" x 14' (7430mm x 4275mm)

UTILITY 5' 9" x 9' 5" (1750mm x 2875mm)

WC/CLOAKS 5' 9" x 4' 9" (1750mm x 1440mm)

BEDROOM ONE 17' 2" x 15' 11" (5230 mm x 4860 mm)