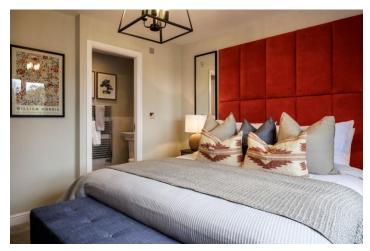

LOUNGE 11' 4" x 17' 11" (3450mm x 5450mm)

KITCHEN/FAMILY/DINING 24' 5" x 14' (7430mm x 4275mm)

UTILITY 5' 9" x 9' 5" (1750mm x 2875mm)

WC/CLOAKS 5' 9" x 4' 9" (1750mm x 1440mm)

BEDROOM ONE 17' 2" x 15' 11" (5230 mm x 4860 mm)

EN SUITE 7'11" x 4' 4" (2425mm x 1335mm)

BEDROOM TWO 10'3" x 12'8" (3120mm x 3860mm)

BEDROOM THREE 8' 7" x 9' 3" (2605m x 2825mm)

BEDROOM FOUR 7' 11" x 9' 5" (2425m x 2865mm)

BATHROOM 7' 4" x 6' 1" (2225m x 1885mm)