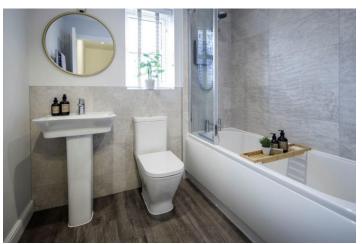

EN SUITE 7'11" x 4' 4" (2425mm x 1335mm)

BEDROOM TWO 10'3" x 12'8" (3120mm x 3860mm)

BEDROOM THREE 8' 7" x 9' 3" (2605m x 2825mm)

BEDROOM FOUR 7' 11" x 9' 5" (2425m x 2865mm)

BATHROOM 7' 4" x 6' 1" (2225m x 1885mm)