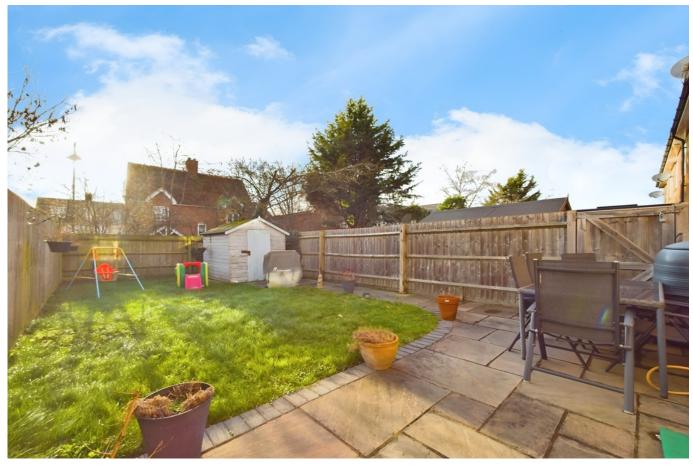

### **OUTSIDE**

Stepping from the double doors in the living room into the rear garden, you find yourself on a spacious paved patio, ideal for barbecues in the summer months. This leads on to an area of lawn, which is perfect for children to play or for a keen gardener to make the most of. At the bottom of the garden is a shed, which offers additional storage. There is also parking for 2 cars directly outside the property with additional visitor parking in the close.