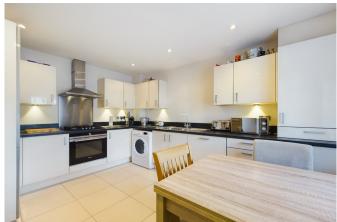

#### **PROPERTY**

Tenure: Freehold

The front door of this well-designed family home opens into a generous hall, which is a perfect place to remove coats and shoes before entering and allowing access to the WC. The stylish kitchen diner is fitted to a high specification, is a great size and has a large window that floods the room with natural light. It is an ideal area for entertaining and is fitted with a contemporary range of floor and wall mounted units which house a selection of integrated appliances. A real feature of this property is the beautiful living room, which has double doors that spill out to the rear garden and offers flexibility when it comes to furniture arrangement due to the impressive size.