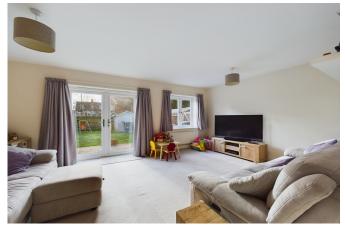

#### **PROPERTY**

Tenure: Freehold

The front door of this well-designed family home opens into a generous hall, which is a perfect place to remove coats and shoes before entering and allowing access to the WC. The stylish kitchen diner is fitted to a high specification, is a great size and has a large window that floods the room with natural light. It is an ideal area for entertaining and is fitted with a contemporary range of floor and wall mounted units which house a selection of integrated appliances. A real feature of this property is the beautiful living room, which has double doors that spill out to the rear garden and offers flexibility when it comes to furniture arrangement due to the impressive size.