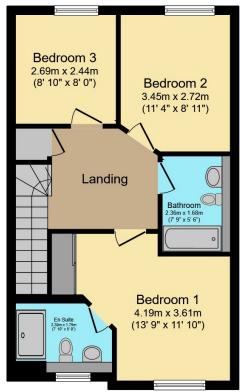

To the first floor is a modern family bathroom and three generous bedrooms, with the largest boasting built in wardrobes and an en suite.

# **Map Location**

Total Approximate Floor Area 1,019 sq ft / 95 sq m