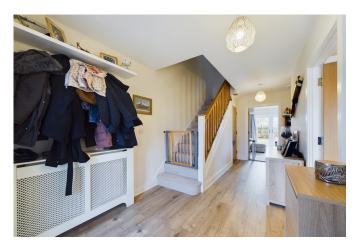

#### **PROPERTY**

Tenure: Freehold

The front door of this well-designed family home opens into a generous hall, which is a perfect place to remove coats and shoes before entering and allowing access to the WC. The stylish kitchen diner is fitted to a high specification, is a great size and has a large window that floods the room with natural light. It is an ideal area for entertaining and is fitted with a contemporary range of floor and wall mounted units which house a selection of integrated appliances. A real feature of this property is the beautiful living room, which has double doors that spill out to the rear garden and offers flexibility when it comes to furniture arrangement due to the impressive size.