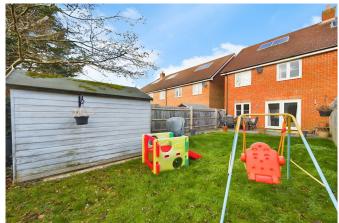

### **OUTSIDE**

Stepping from the double doors in the living room into the rear garden, you find yourself on a spacious paved patio, ideal for barbecues in the summer months. This leads on to an area of lawn, which is perfect for children to play or for a keen gardener to make the most of. At the bottom of the garden is a shed, which offers additional storage. There is also parking for 2 cars directly outside the property with additional visitor parking in the close.