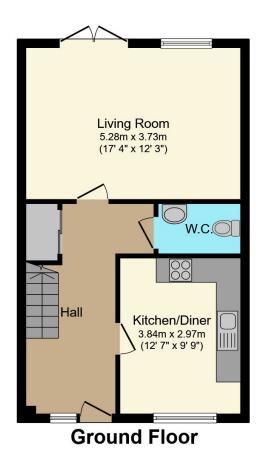

#### **PROPERTY**

Tenure: Freehold

The front door of this well-designed family home opens into a generous hall, which is a perfect place to remove coats and shoes before entering and allowing access to the WC. The stylish kitchen diner is fitted to a high specification, is a great size and has a large window that floods the room with natural light. It is an ideal area for entertaining and is fitted with a contemporary range of floor and wall mounted units which house a selection of integrated appliances. A real feature of this property is the beautiful living room, which has double doors that spill out to the rear garden and offers flexibility when it comes to furniture arrangement due to the impressive size.

# **Map Location**

Total Approximate Floor Area 1,019 sq ft / 95 sq m