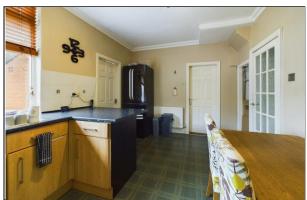

LIVING ROOM

13' 9" x 12' 3" (4.19m x 3.73m)

KITCHEN

10' 2" x 15' 2" (3.1m x 4.62m)

**LAUNDRY ROOM** 

8' 8" x 9' 5" (2.64m x 2.87m)

**DOWNSTAIRS BEDROOM/BEDROOM 4** 

16' 6" x 11' 3" (5.03m x 3.43m)