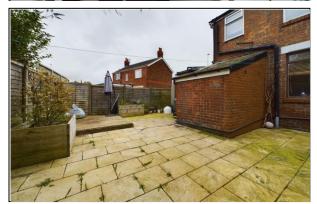

BEDROOM THREE

6' 5" x 6' 10" (1.96m x 2.08m)

BATHROO M

6' 9" x 6' 0" (2.06m x 1.83m)

**OUTSIDE** 

Driveway for several vehicles to the front leading to a small garage (which has been partitioned to create the 4th bedroom) Good sized easy maintenance garden to the rear, flagged.