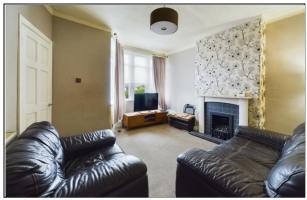

LIVING ROOM

13' 9" x 12' 3" (4.19m x 3.73m)

KITCHEN

10' 2" x 15' 2" (3.1m x 4.62m)

**LAUNDRY ROOM** 

8' 8" x 9' 5" (2.64m x 2.87m)

**DOWNSTAIRS BEDROOM/BEDROOM 4** 

16' 6" x 11' 3" (5.03m x 3.43m)