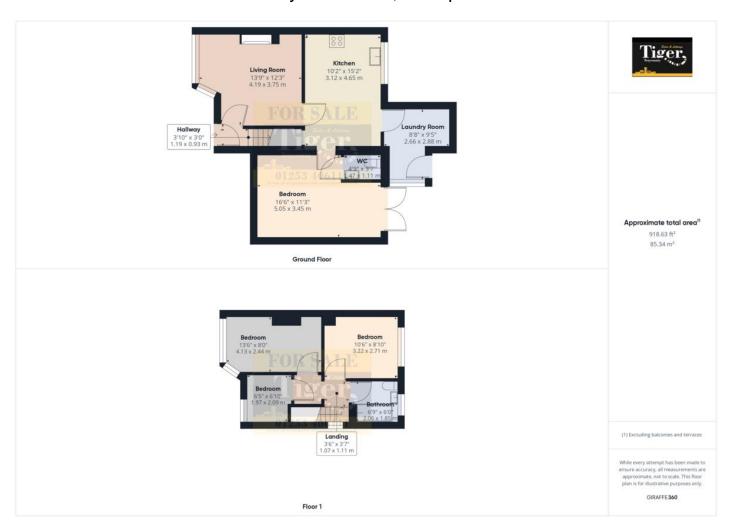

Situated in a popular residential area, close to local amenities, good schools, transport links and supermarkets is this spacious/extended four-bedroom semi-detached house offering NO CHAIN.

Accommodation briefly comprises; hallway, lounge, downstairs bedroom/toilet, kitchen, laundry room, three bedrooms and a family bathroom. In addition, the property benefits from gas central heating, double glazing, a driveway, small garage (partitioned to create additional bedroom) and a good-sized garden to the rear.

LIVING ROOM

13' 9" x 12' 3" (4.19m x 3.73m)

KITCHEN

10' 2" x 15' 2" (3.1m x 4.62m)

**LAUNDRY ROOM** 

8' 8" x 9' 5" (2.64m x 2.87m)

**DOWNSTAIRS BEDROOM/BEDROOM 4** 

16' 6" x 11' 3" (5.03m x 3.43m)

DOWNSTAIRS W.C.

4' 9" x 3' 7" (1.45m x 1.09m)

**LANDING** 

3' 6" x 3' 7" (1.07m x 1.09m)

**BEDROOM ONE** 

13' 6" x 8' 0" (4.11m x 2.44m)

BEDROOM TWO

10' 6" x 8' 10" (3.2m x 2.69m)

BEDROOM THREE

6' 5" x 6' 10" (1.96m x 2.08m)

BATHROO M

6' 9" x 6' 0" (2.06m x 1.83m)

**OUTSIDE** 

Driveway for several vehicles to the front leading to a small garage (which has been partitioned to create the 4th bedroom) Good sized easy maintenance garden to the rear, flagged.