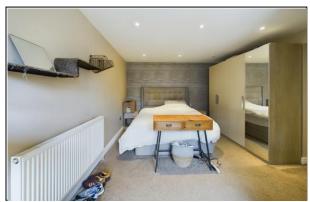

DOWNSTAIRS W.C.

4' 9" x 3' 7" (1.45m x 1.09m)

**LANDING** 

3' 6" x 3' 7" (1.07m x 1.09m)

**BEDROOM ONE** 

13' 6" x 8' 0" (4.11m x 2.44m)

BEDROOM TWO

10' 6" x 8' 10" (3.2m x 2.69m)