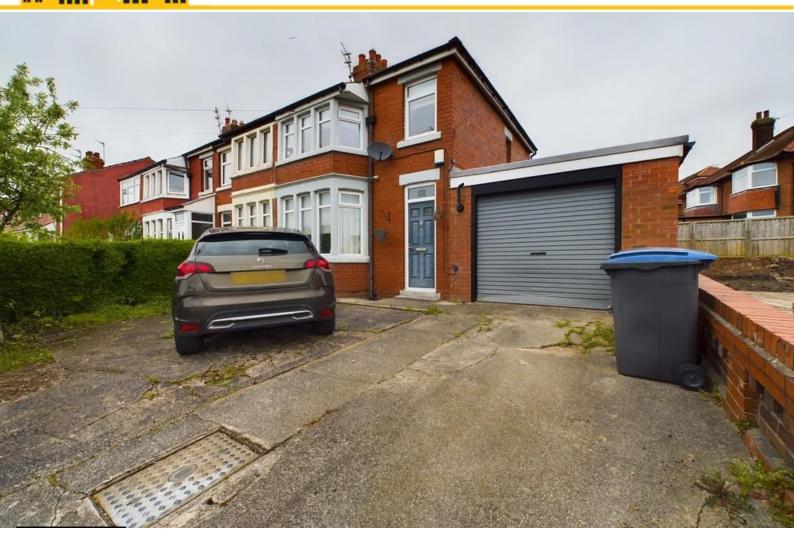

# Cherry Tree Road, Marton, Blackpool, FY4 4PF Starting Bid £95,000

- For Sale by Online Auction
- Extended 4 Bed Semi-Detached House
- NO CHAIN
- Garage, Driveway & Good-Sized Garden
- Ideal First Time Buy
- Ground Floor Bedroom/Toilet
- Circa 12% Rental Yield (based on starting price)
- Close to Good Schools, Motorway Links & Amenities

Situated in a popular residential area, close to local amenities, good schools, transport links and supermarkets is this spacious/extended four-bedroom semi-detached house offering NO CHAIN.

Accommodation briefly comprises; hallway, lounge, downstairs bedroom/toilet, kitchen, laundry room, three bedrooms and a family bathroom. In addition, the property benefits from gas central heating, double glazing, a driveway, small garage (partitioned to create additional bedroom) and a good-sized garden to the rear.

BEDROOM THREE

6' 5" x 6' 10" (1.96m x 2.08m)

BATHROO M

6' 9" x 6' 0" (2.06m x 1.83m)

**OUTSIDE** 

Driveway for several vehicles to the front leading to a small garage (which has been partitioned to create the 4th bedroom) Good sized easy maintenance garden to the rear, flagged.