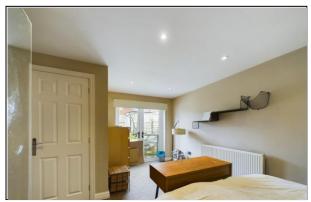

DOWNSTAIRS W.C.

4' 9" x 3' 7" (1.45m x 1.09m)

**LANDING** 

3' 6" x 3' 7" (1.07m x 1.09m)

**BEDROOM ONE** 

13' 6" x 8' 0" (4.11m x 2.44m)

BEDROOM TWO

10' 6" x 8' 10" (3.2m x 2.69m)

BEDROOM THREE

6' 5" x 6' 10" (1.96m x 2.08m)

BATHROO M

6' 9" x 6' 0" (2.06m x 1.83m)

**OUTSIDE** 

Driveway for several vehicles to the front leading to a small garage (which has been partitioned to create the 4th bedroom) Good sized easy maintenance garden to the rear, flagged.