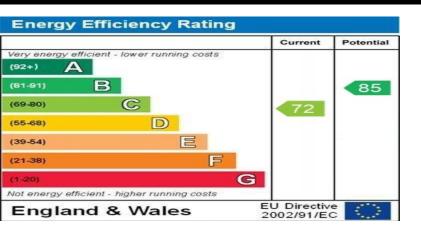

#### **COUNCIL TAX**

Band "A"

The average council tax charges for April 2010 - March 2013 are listed below, based on a household of two adults. The tax bands are based on the value of your property in 1991.

| Valuation<br>Band | Council Tax<br>2017/18 | Council Tax<br>2018/19 | Council Tax 2019/20 |
|-------------------|------------------------|------------------------|---------------------|
| Α                 | £1104.47               | £1170.70               | £1218.16            |
| В                 | £1288.54               | £1365.82               | £1421.19            |
| С                 | £1472.62               | £1560.93               | £1624.21            |
| D                 | £1656.70               | £1756.05               | £1827.24            |
| E                 | £2024.86               | £2146.28               | £2233.29            |
| F                 | £2393.01               | £2536.52               | £2639.35            |
| G                 | £2761.17               | £2926.75               | £3045.40            |
| Н                 | £3313.40               | £3512.10               | £3654.48            |