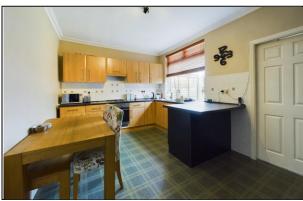

LIVING ROOM

13' 9" x 12' 3" (4.19m x 3.73m)

KITCHEN

10' 2" x 15' 2" (3.1m x 4.62m)

**LAUNDRY ROOM** 

8' 8" x 9' 5" (2.64m x 2.87m)

**DOWNSTAIRS BEDROOM/BEDROOM 4** 

16' 6" x 11' 3" (5.03m x 3.43m)