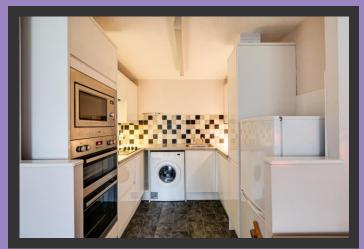

Upon entering, you're greeted by a welcoming ambiance accentuated by an open-plan living room and kitchen area. The cosy atmosphere is enhanced by the presence of an electric fire, perfect for chilly evenings spent in relaxation.