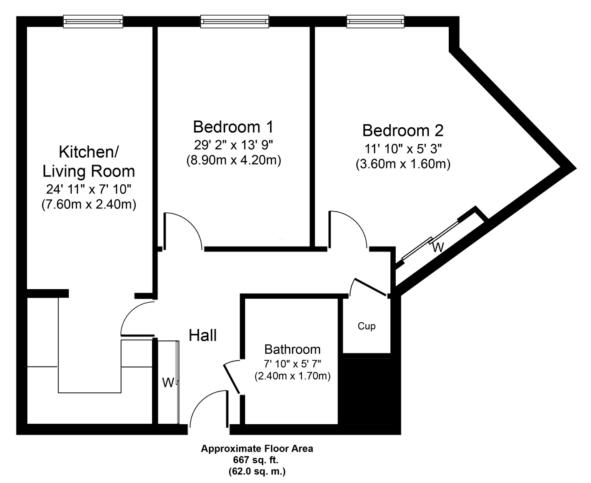

Upon entering, you're greeted by a welcoming ambiance accentuated by an open-plan living room and kitchen area. The cosy atmosphere is enhanced by the presence of an electric fire, perfect for chilly evenings spent in relaxation.

For added convenience, fitted wardrobes await as you step into the apartment, providing ample storage space for your belongings. Adjacent to the entrance is the bathroom which benefits from a walk in shower.

The apartment has two well-proportioned bedrooms, one of which also features another set of fitted wardrobes.

Designed exclusively for residents over 55, this property offers a tailored living experience that caters to your needs. The building boasts an array of amenities, including a library and communal area available for personal use, fostering a sense of community and belonging.

Tenure: Leasehold

Local Authority: Cheshire West and Chester Council

Council Tax: Band B

Viewings: By appointment only

%image\_c\_21\_750%

%image\_c\_22\_750%

%image\_c\_23\_750%

Whilst every attempt has been made to ensure the accuracy of the floor plan contained here, measurements of doors, windows, rooms and any other items are approximate and no responsibility is taken for any error, omission or mis-statement. The measurements should not be relied upon for valuation, transaction and/or funding purposes This plan is for illustrative purposes only and should be used as such by any prospective purchaser or tenant.