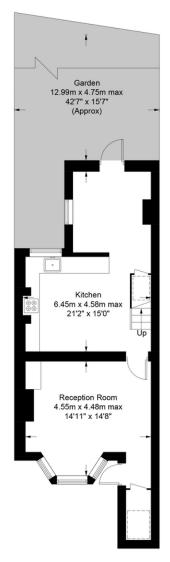

# Gillespie Road, N5

**Lower Ground Floor** 

**Ground Floor** 

First Floor

This plan is for layout guidance only. Not drawn to scale unless stated. Windows and door openings are approximate. Whilst every care is taken in the preparation of this plan, please check all dimensions, shapes and compass bearings before making any decisions reliant upon them. (ID991445)

# Gillespie Road

**£1,400,000** Freehold

A superbly located mid-terraced, Victorian family home in great location in Highbury. This three storey house is offered chain free and offers 1381sqft/128.3sqm of living space across the three levels. The house also benefits of double reception room across the lower levels of this house extending on to a kitchen dining area and then on to a private 42 ft mature garden. In addition to this there are two main bathrooms located on the raised ground floor and top floor, four good size bedrooms, which are also located on the raised and top floors of this house. Gillespie Road is a quiet road in close proximity to Gillespie Road School (outstanding ofsted rating), shops and cafes of Highbury, as well as the pleasant green spaces of Clissold Park & Highbury Fields. It is served by unparalleled access to Zone Two Victoria/Piccadilly lines, Overground and National Rail, and regular bus routes