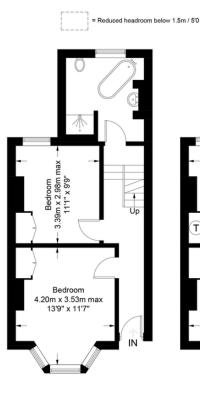

# Gillespie Road, N5

**Lower Ground Floor** 

**Ground Floor** 

First Floor

This plan is for layout guidance only. Not drawn to scale unless stated. Windows and door openings are approximate. Whilst every care is taken in the preparation of this plan, please check all dimensions, shapes and compass bearings before making any decisions reliant upon them. (ID991445)

# Gillespie Road

**£1,400,000** Freehold

A superbly located mid-terraced, Victorian family home in great location in Highbury. This three storey house is offered chain free and offers 1381sqft/128.3sqm of living space across the three levels. The house also benefits of double reception room across the lower levels of this house extending on to a kitchen dining area and then on to a private 42 ft mature garden. In addition to this there are two main bathrooms located on the raised ground floor and top floor, four good size bedrooms, which are also located on the raised and top floors of this house. Gillespie Road is a quiet road in close proximity to Gillespie Road School (outstanding ofsted rating), shops and cafes of Highbury, as well as the pleasant green spaces of Clissold Park & Highbury Fields. It is served by unparalleled access to Zone Two Victoria/Piccadilly lines, Overground and National Rail, and regular bus routes