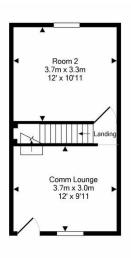

1st Floor

Approx. Floor Area 26.0 Sq.M. (280 Sq.Ft.)

- Double room with shared shower room
- Shower room on same level as room
- All bills included + Wi-Fi
- Fully furnished
- Separate communal lounge
- Large kitchen/breakfast room
- Communal rear garden
- Finished to a high standard
- Walking distance to Reading Town Centre