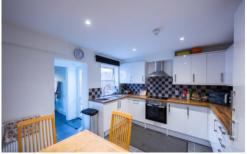

1st Floor

Approx. Floor Area 26.0 Sq.M. (280 Sq.Ft.)

- Double room with shared shower room
- Shower room on same level as room
- All bills included + Wi-Fi
- Fully furnished
- Separate communal lounge
- Large kitchen/breakfast room
- Communal rear garden
- Finished to a high standard
- Walking distance to Reading Town Centre