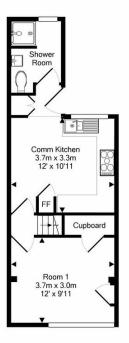

1st Floor

Approx. Floor Area 26.0 Sq.M. (280 Sq.Ft.)

- Double room with shared shower room
- Shower room on same level as room
- All bills included + Wi-Fi
- Fully furnished
- Separate communal lounge
- Large kitchen/breakfast room
- Communal rear garden
- Finished to a high standard
- Walking distance to Reading Town Centre