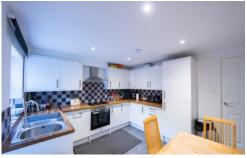

1st Floor

Approx. Floor Area 26.0 Sq.M. (280 Sq.Ft.)

- Double room with shared shower room
- Shower room on same level as room
- All bills included + Wi-Fi
- Fully furnished
- Separate communal lounge
- Large kitchen/breakfast room
- Communal rear garden
- Finished to a high standard
- Walking distance to Reading Town Centre