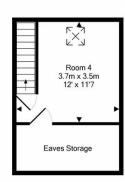

1st Floor

Approx. Floor Area 26.0 Sq.M. (280 Sq.Ft.)

- Double room with shared shower room
- Shower room on same level as room
- All bills included + Wi-Fi
- Fully furnished
- Separate communal lounge
- Large kitchen/breakfast room
- Communal rear garden
- Finished to a high standard
- Walking distance to Reading Town Centre