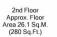

1st Floor

Approx. Floor Area 26.0 Sq.M. (280 Sq.Ft.)

- Double room with shared shower room
- Shower room on same level as room
- All bills included + Wi-Fi
- Fully furnished
- Separate communal lounge
- Large kitchen/breakfast room
- Communal rear garden
- Finished to a high standard
- Walking distance to Reading Town Centre