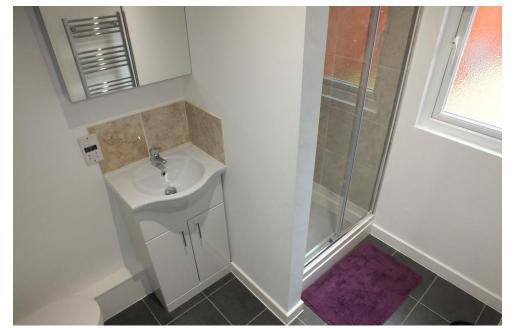

1st Floor

Approx. Floor Area 26.0 Sq.M. (280 Sq.Ft.)

- Double room with shared shower room
- Shower room on same level as room
- All bills included + Wi-Fi
- Fully furnished
- Separate communal lounge
- Large kitchen/breakfast room
- Communal rear garden
- Finished to a high standard
- Walking distance to Reading Town Centre