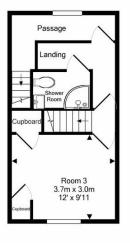

1st Floor

Approx. Floor Area 26.0 Sq.M. (280 Sq.Ft.)

- Double room with shared shower room
- Shower room on same level as room
- All bills included + Wi-Fi
- Fully furnished
- Separate communal lounge
- Large kitchen/breakfast room
- Communal rear garden
- Finished to a high standard
- Walking distance to Reading Town Centre