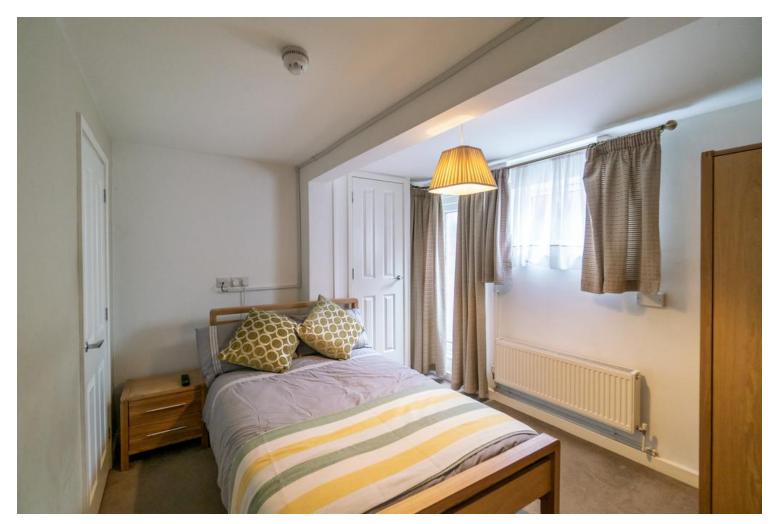

1st Floor

Approx. Floor Area 26.0 Sq.M. (280 Sq.Ft.)

- Double room with shared shower room
- Shower room on same level as room
- All bills included + Wi-Fi
- Fully furnished
- Separate communal lounge
- Large kitchen/breakfast room
- Communal rear garden
- Finished to a high standard
- Walking distance to Reading Town Centre