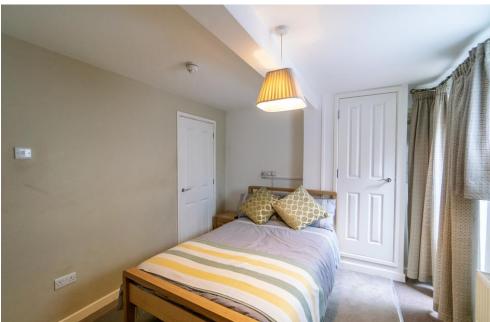

1st Floor

Approx. Floor Area 26.0 Sq.M. (280 Sq.Ft.)

- Double room with shared shower room
- Shower room on same level as room
- All bills included + Wi-Fi
- Fully furnished
- Separate communal lounge
- Large kitchen/breakfast room
- Communal rear garden
- Finished to a high standard
- Walking distance to Reading Town Centre