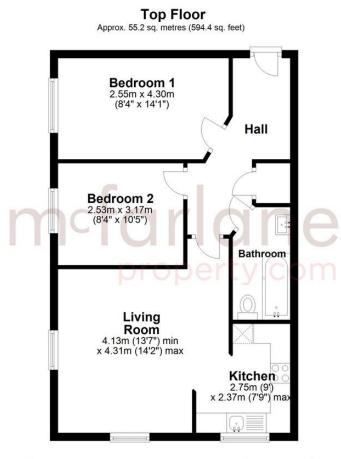

Total area: approx. 55.2 sq. metres (594.4 sq. feet)

Our team are friendly, experienced and are all local. They know it better than they do their own living rooms and can help you find what you're looking for because we love where we live.