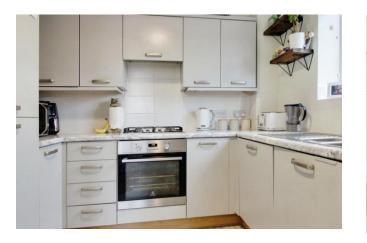

The Kitchen is open plan but set to the side of the living room, the kitchen has everything you could need, including an integrated fridge freezer, electric oven, gas hob and space and plumbing for a washing machine, as well as a window over the sink so you can enjoy the views while you do the dishes.