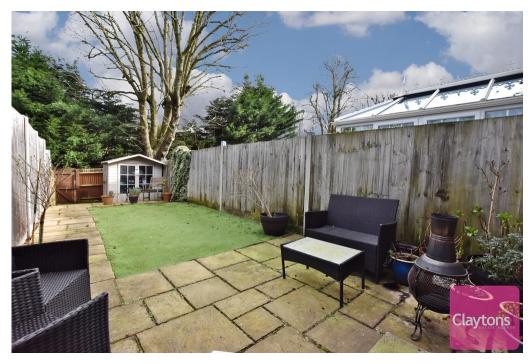

The ground floor contains; porch, WC, large living room and eat-in Kitchen with double doors to the garden.

The first floor contains; 2 double bedrooms with built in wardrobes and a shower room.

To the rear is a good sized low maintenance garden with rear access gate.

To the front there is allocated off street parking.

- 2 bed mid-terrace house
- 2 double bedrooms with built in wardrobes
- Large living room
- Modern eat-in kitchen
- Porch
- Set on a quiet cul-de-sac
- Downstairs toilet
- Good sized low maintenance garden