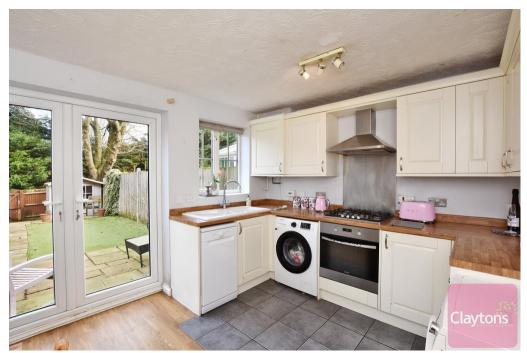

The ground floor contains; porch, WC, large living room and eat-in Kitchen with double doors to the garden.

The first floor contains; 2 double bedrooms with built in wardrobes and a shower room.

To the rear is a good sized low maintenance garden with rear access gate.

To the front there is allocated off street parking.

- 2 bed mid-terrace house
- 2 double bedrooms with built in wardrobes
- Large living room
- Modern eat-in kitchen
- Porch
- Set on a quiet cul-de-sac
- Downstairs toilet
- Good sized low maintenance garden