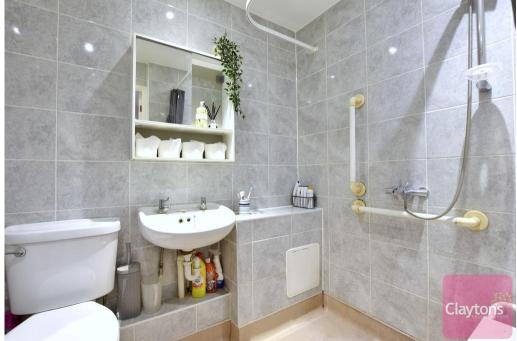

The ground floor contains; porch, WC, large living room and eat-in Kitchen with double doors to the garden.

The first floor contains; 2 double bedrooms with built in wardrobes and a shower room.

To the rear is a good sized low maintenance garden with rear access gate.