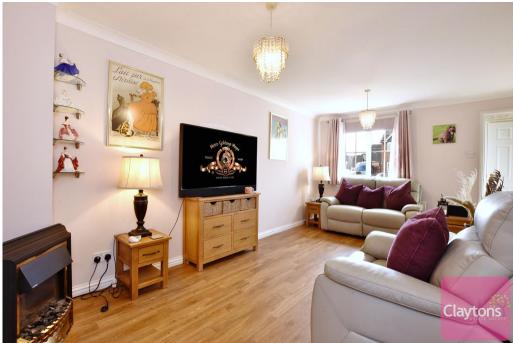

The ground floor contains; porch, WC, large living room and eat-in Kitchen with double doors to the garden.

The first floor contains; 2 double bedrooms with built in wardrobes and a shower room.

To the rear is a good sized low maintenance garden with rear access gate.

To the front there is allocated off street parking.

- 2 bed mid-terrace house
- 2 double bedrooms with built in wardrobes
- Large living room
- Modern eat-in kitchen
- Porch
- Set on a quiet cul-de-sac
- Downstairs toilet
- Good sized low maintenance garden