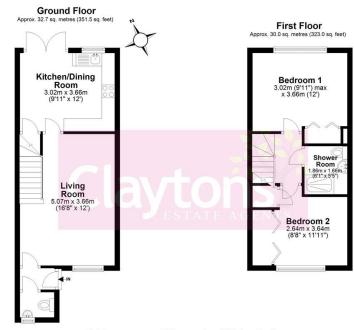

The ground floor contains; porch, WC, large living room and eat-in Kitchen with double doors to the garden.

The first floor contains; 2 double bedrooms with built in wardrobes and a shower room.

To the rear is a good sized low maintenance garden with rear access gate.

Due to its brilliant location, the house is in close proximity to excellent schools, has easy access to the major road links of the M1 & M25 and is only a short distance to all local amenities.

Total area: approx. 62.7 sq. metres (674.4 sq. feet)