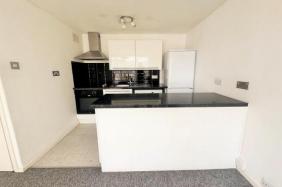

## **Property Description**

This property is a charming one-bedroom apartment situated on the third floor of a sought-after block in central Brighton. It features an open plan kitchen and lounge area, a spacious double bedroom, a family bathroom, and a small balcony accessible from the lounge. The apartment also offers the convenience of parking, which is a valuable asset in the city.

## Accommodation

THIRD FLOOR

ENTRANCE HALL

KITCHEN/LOUNGE 14' 10" x 11' 3" (4.52m x 3.43m)

BEDROOM 9' 4" x 8' 11" (2.84m x 2.72m)

BATHROOM 6' 8" x 5' 8" (2.03m x 1.73m)