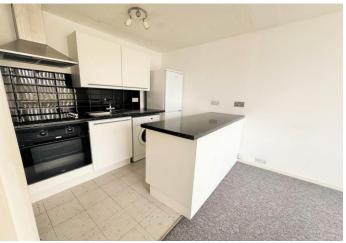

## **Property Description**

This property is a charming one-bedroom apartment situated on the third floor of a sought-after block in central Brighton. It features an open plan kitchen and lounge area, a spacious double bedroom, a family bathroom, and a small balcony accessible from the lounge. The apartment also offers the convenience of parking, which is a valuable asset in the city.

## Accommodation

THIRD FLOOR

ENTRANCE HALL

KITCHEN/LOUNGE 14' 10" x 11' 3" (4.52m x 3.43m)

BEDROOM 9' 4" x 8' 11" (2.84m x 2.72m)

BATHROOM 6' 8" x 5' 8" (2.03m x 1.73m)