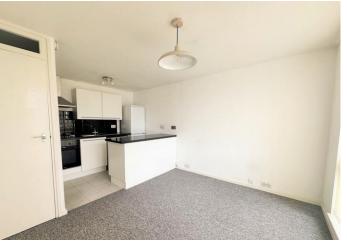

## **Property Description**

This property is a charming one-bedroom apartment situated on the third floor of a sought-after block in central Brighton. It features an open plan kitchen and lounge area, a spacious double bedroom, a family bathroom, and a small balcony accessible from the lounge. The apartment also offers the convenience of parking, which is a valuable asset in the city.

## Accommodation

THIRD FLOOR

ENTRANCE HALL

KITCHEN/LOUNGE 14' 10" x 11' 3" (4.52m x 3.43m)

BEDROOM 9' 4" x 8' 11" (2.84m x 2.72m)

BATHROOM 6' 8" x 5' 8" (2.03m x 1.73m)