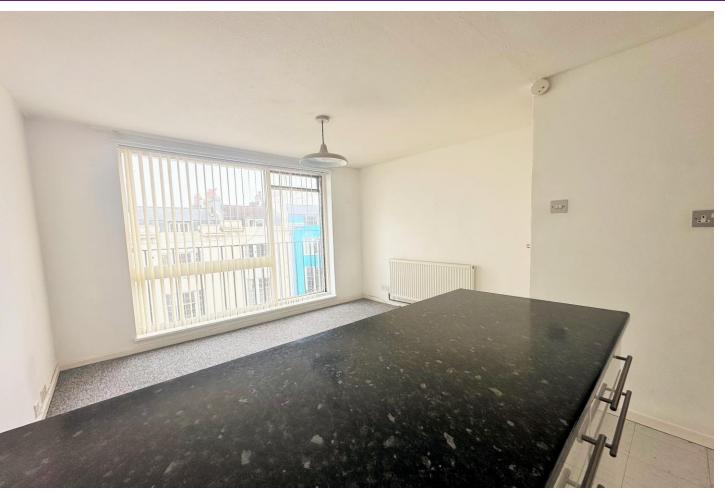

## **Property Description**

This property is a charming one-bedroom apartment situated on the third floor of a sought-after block in central Brighton. It features an open plan kitchen and lounge area, a spacious double bedroom, a family bathroom, and a small balcony accessible from the lounge. The apartment also offers the convenience of parking, which is a valuable asset in the city.

## Accommodation

THIRD FLOOR

ENTRANCE HALL

KITCHEN/LOUNGE 14' 10" x 11' 3" (4.52m x 3.43m)

BEDROOM 9' 4" x 8' 11" (2.84m x 2.72m)

BATHROOM 6' 8" x 5' 8" (2.03m x 1.73m)