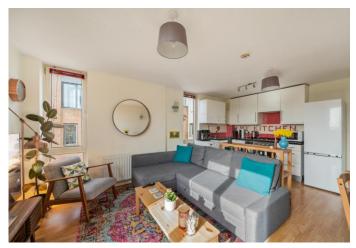

# Seven Sisters Road

Asking Price Of £475,000 Leasehold

Spacious Two double bedroom apartment located on the second floor within a modern development, measuring 615sqft/57.1sqm of living space. The apartment is arranged on one level with a private balcony off the reception facing the rear of the development. The apartment also benefits a large reception room, semi open plan kitchen, three piece bathroom suite and is located very close to Finsbury Park & Manor House stations. The apartment entrance is immediately opposite Finsbury Park, minutes away from Woodberry Wetlands & Clissold Park are e all close by. Excellent transport links are provided via Manor House, Finsbury Park & Arsenal stations & several local bus routes. Chain Free Sale.