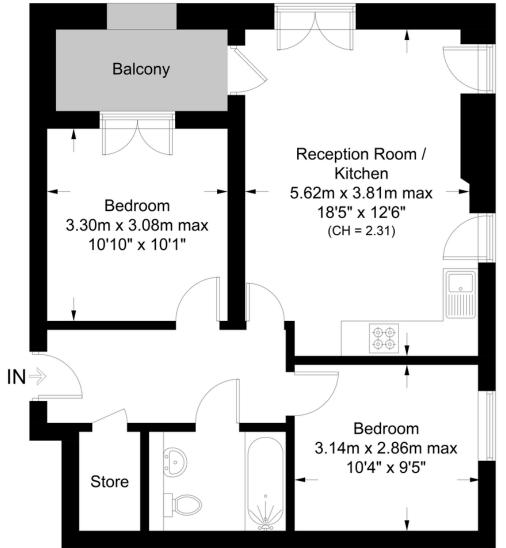

### Seven Sisters Road, N4

Approximate Gross Internal Area = 615 sq ft / 57.1 sq m

## **Second Floor**

This plan is for layout guidance only. Not drawn to scale unless stated. Windows and door openings are approximate. Whilst every care is taken in the preparation of this plan, please check all dimensions, shapes and compass bearings before making any decisions reliant upon them. (ID1070612)