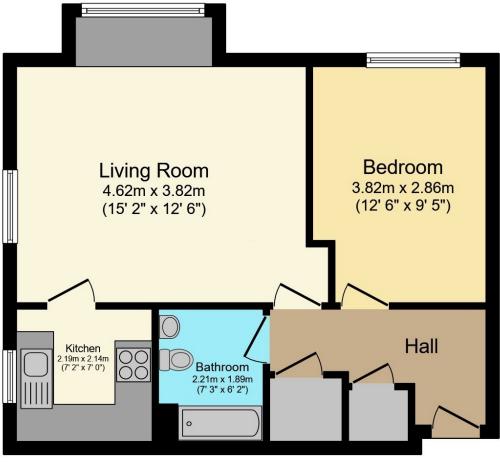

Total Approximate Floor Area

510 sq ft / 47 sq m

**Brock Taylor** horshamsales@brocktaylor.co.uk