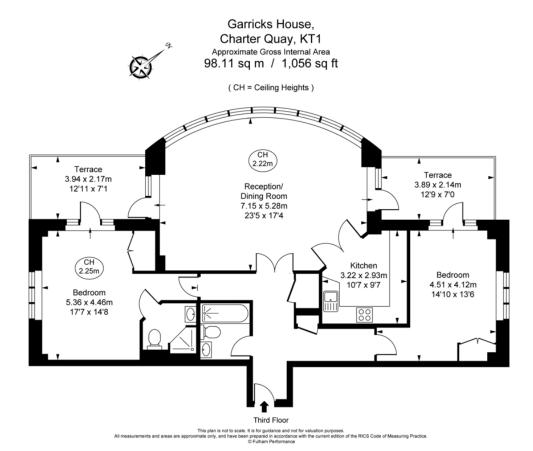

Unique and rarely available this exceptional apartment is ideally situated within the Charter Quay development, on the banks of the Thames.

The apartment boasts approximately 1,056 sq ft of internal living space.

The spacious and welcoming entrance hall leads to a spectacular 23'5 x 17'4 ft reception room,

with floor to ceiling windows looking over the waterside and the added feature of air conditioning.

2 private external river facing terraces, a spacious, high specification, fully fitted kitchen with granite work surfaces.

The principal bedroom offers double aspect views of the river, and features an ensuite shower room,

double wardrobe, air conditioning and access to one of the private terraces.

The further double bedroom also boasts double aspect views of the river, a double wardrobe and access to a further private terrace.

The Entrance hall way offers a further luxury bathroom and 2 storage cupboards.

The property also benefits from an allocated, secure underground parking space, residents' health suite,

24 Hr Concierge service, lift service, Residents landscaped garden and roof garden and business suite.