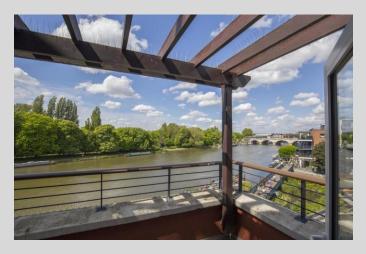

The spacious and welcoming entrance hall leads to a spectacular 23'5 x 17'4 ft reception room,

with floor to ceiling windows looking over the waterside and the added feature of air conditioning.

2 private external river facing terraces, a spacious, high specification, fully fitted kitchen with granite work surfaces.

The principal bedroom offers double aspect views of the river, and features an ensuite shower room,

double wardrobe, air conditioning and access to one of the private terraces.

The further double bedroom also boasts double aspect views of the river, a double wardrobe and access to a further private terrace.