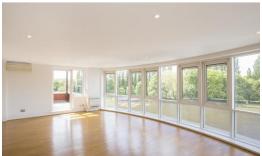

The spacious and welcoming entrance hall leads to a spectacular 23'5 x 17'4 ft reception room,

with floor to ceiling windows looking over the waterside and the added feature of air conditioning.

2 private external river facing terraces, a spacious, high specification, fully fitted kitchen with granite work surfaces.