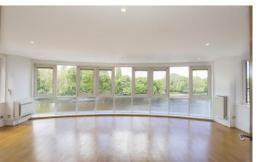

The spacious and welcoming entrance hall leads to a spectacular 23'5 x 17'4 ft reception room,

with floor to ceiling windows looking over the waterside and the added feature of air conditioning.

2 private external river facing terraces, a spacious, high specification, fully fitted kitchen with granite work surfaces.