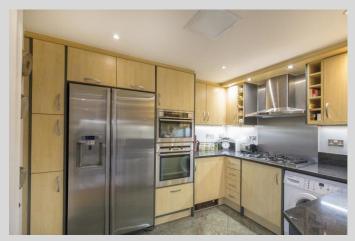

The spacious and welcoming entrance hall leads to a spectacular 23'5 x 17'4 ft reception room,

with floor to ceiling windows looking over the waterside and the added feature of air conditioning.

2 private external river facing terraces, a spacious, high specification, fully fitted kitchen with granite work surfaces.