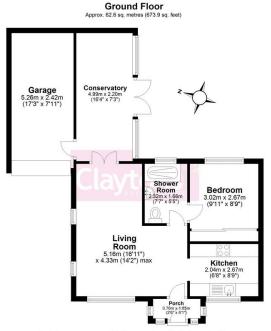

The property contains; double bedroom with built in wardrobes, L-shaped living room, modern kitchen, stylish shower room, and conservatory with direct access to both the garden and the garage.

To the rear there is a low maintenance secluded courtyard garden.

Due to its brilliant location; the house is in dose proximity to excellent schools, has easy access to the major road links of the M1 & M25 and is only a short distance to all local amenities.

Total area: approx. 62.6 sq. metres (673.9 sq. feet)