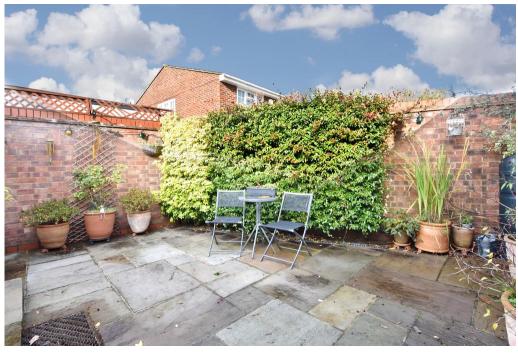

The property contains; double bedroom with built in wardrobes, L-shaped living room, modern kitchen, stylish shower room, and conservatory with direct access to both the garden and the garage.

To the rear there is a low maintenance secluded courtyard garden.