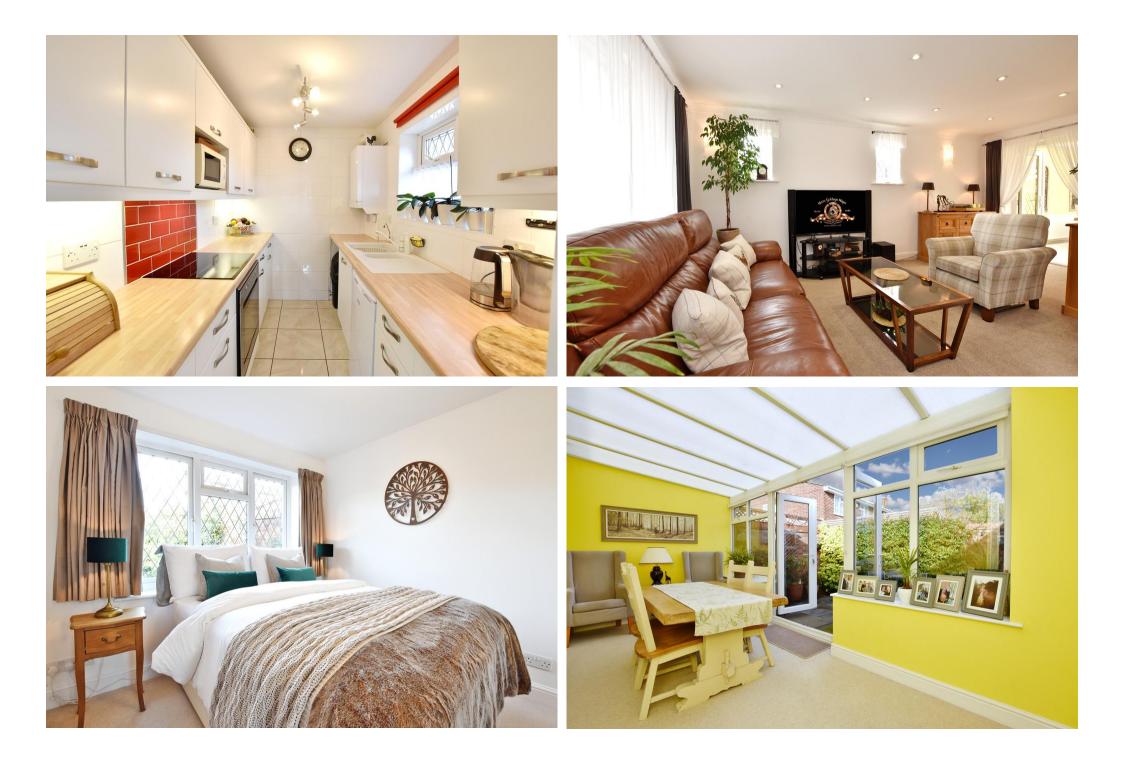

The property contains; double bedroom with built in wardrobes, L-shaped living room, modern kitchen, stylish shower room, and conservatory with direct access to both the garden and the garage.

To the rear there is a low maintenance secluded courtyard garden.