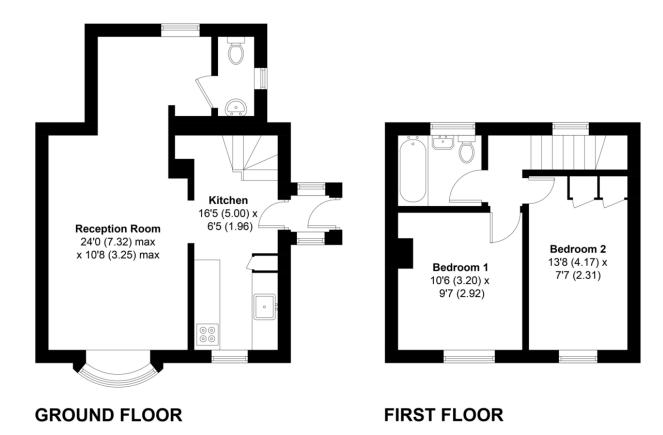

The accommodation comprises of;

Front door leading to entrance vestibule leading to inner hallway which opens to the kitchen and stairs leading to the first floor. Large window to one end and fitted with a range of floor and wall mounted units, gas hob, electric oven and extractor fan. Space for appliances.

Beyond this is a good sized sitting room with an open fireplace and a large picture window.

To the rear of the house is a separate study and at one end

## is a WC.

The first floor offers two bedrooms and a white bathroom suite with shower.

The house has a lovely character and ambience throughout.

Externally, there is a private garden area and immediately adjacent two parking spaces with large garden shed and well stocked flower bed.

## APPROXIMATE GROSS INTERNAL AREA = 678 SQ FT / 63 SQ M GARAGE = 129 SQ FT / 12 SQ M TOTAL = 807 SQ FT / 75 SQ M

26 Lavant Street, Petersfield, Hampshire, GU32 3EF www.jacobshunt.co.uk 01730 262744 properties@jacobshunt.co.uk Agents Note: Whilst every care has been taken to prepare these particulars, they are for guidance purposes only. All measurements are approximate are for general guidance purposes only and whilst every care has been taken to ensure their accuracy, they should not be relied upon and potential buyers/tenants are advised to recheck the measurements