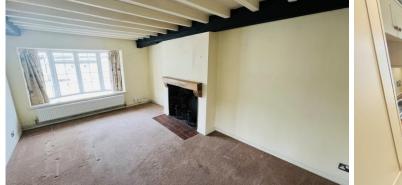

Beyond this is a good sized sitting room with an open fireplace and a large picture window.

To the rear of the house is a separate study and at one end