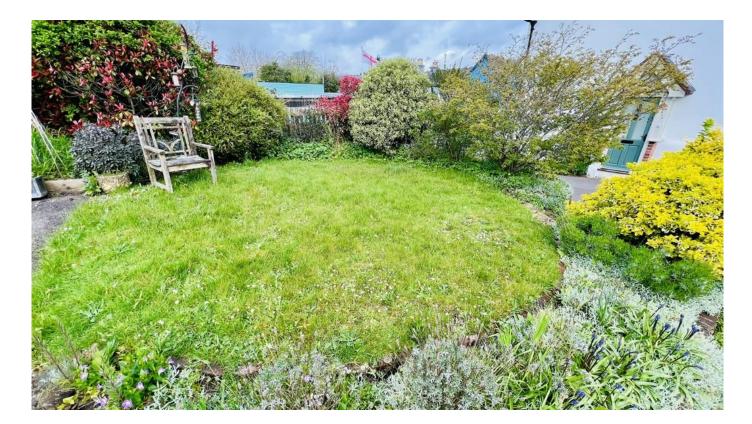

The house appears to be in very good structural condition and has been well looked after by the current owner.

Of huge benefit are the two private off road parking spaces adjacent to the house along with the charming garden area and we understand tha this come be fenced in to make it completely private.

## is a WC.

The first floor offers two bedrooms and a white bathroom suite with shower.

The house has a lovely character and ambience throughout.

Externally, there is a private garden area and immediately adjacent two parking spaces with large garden shed and well stocked flower bed.