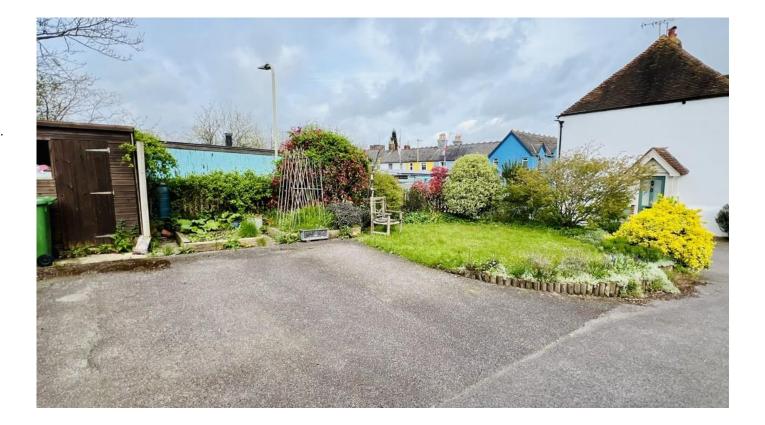

The house appears to be in very good structural condition and has been well looked after by the current owner.

Of huge benefit are the two private off road parking spaces adjacent to the house along with the charming garden area and we understand tha this come be fenced in to make it completely private.

## is a WC.

The first floor offers two bedrooms and a white bathroom suite with shower.

The house has a lovely character and ambience throughout.

Externally, there is a private garden area and immediately adjacent two parking spaces with large garden shed and well stocked flower bed.