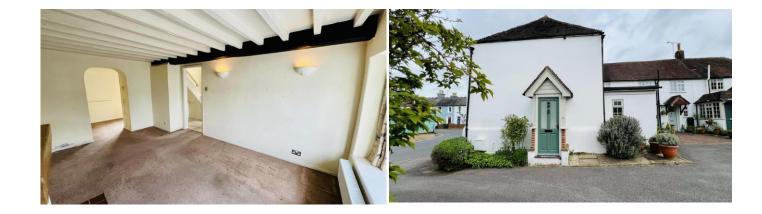

The accommodation comprises of;

Front door leading to entrance vestibule leading to inner hallway which opens to the kitchen and stairs leading to the first floor. Large window to one end and fitted with a range of floor and wall mounted units, gas hob, electric oven and extractor fan. Space for appliances.

Beyond this is a good sized sitting room with an open fireplace and a large picture window.

To the rear of the house is a separate study and at one end

## is a WC.

The first floor offers two bedrooms and a white bathroom suite with shower.

The house has a lovely character and ambience throughout.

Externally, there is a private garden area and immediately adjacent two parking spaces with large garden shed and well stocked flower bed.