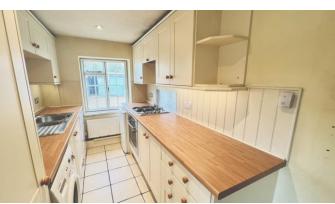

The accommodation comprises of;

Front door leading to entrance vestibule leading to inner hallway which opens to the kitchen and stairs leading to the first floor. Large window to one end and fitted with a range of floor and wall mounted units, gas hob, electric oven and extractor fan. Space for appliances.