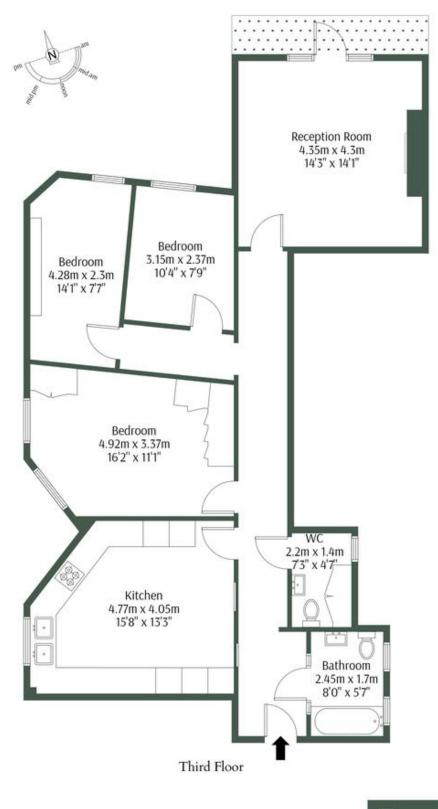

## Kings Gardens, NW6 4PX

Approx Gross Internal Area = 101 sq.m / 1087 sq.ft

MILE

The Floor plan is not to scale and measurements and areas shown are approximate and therefore should be used for

MONEY LAUNDERING REGULATIONS 2003: Intending purchasers will be asked to produce identification documentation at a later stage and we would ask for your co-operation in order that there will be no delay in agreeing the sale.